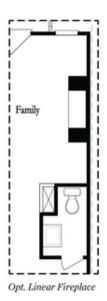

## 304 OLMSTEAD WAY, 16 THE BARNSLEY II TOWNHOUSE IN ECCO PARK | ALPHARETTA, GA

Main Level Options

Terrace Level Options

Want to Know More About This Home?

CONTACT OUR NEW HOME NAVIGATOR

**NONE** 