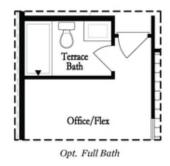

## 304 OLMSTEAD WAY, 16 THE BARNSLEY II TOWNHOUSE IN ECCO PARK | ALPHARETTA, GA

Main Level Options

Terrace Level Options

Want to Know More About This Home?

CONTACT OUR NEW HOME NAVIGATOR

**NONE** 