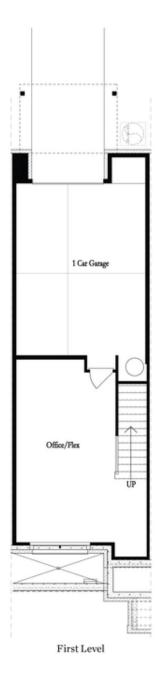

Unbeatable Alpharetta location! Just minutes away from numerous dining options, retail space, trails, & more! 0.2 miles from North Point, 0.7 miles from the Big Creek Greenway entrance, 1.9 miles from Downtown Alpharetta, 2 miles from Avalon, & direct entrance to the future Alpha Loop Extension. UNDER CONSTRUCTION ~ 2 Bed / 3.5 Bath / Media Room on Terrace Level w/ Fenced in Front Yard! This desirable 3-story floor plan offers entry on the main level with open concept living. Gourmet Kitchen with sought-after, modern features such as Calacatta Sierra MSI Quartz Countertops, Cabinets w/ soft close doors & under cabinet lighting, GE Stainless Steel Appliances, & more! Kitchen overlooks open & spacious Dining & Living Room. Large deck located off the Living Room. Owner's Suite with private bath includes dual vanities, large walk-in closet, and shower. Stacked laundry located in the upper level hallway along with the secondary bedroom and full bath. Terrace level room perfect for an office or entertainment space includes full bath. 1 car garage with extra storage space as well as a one car driveway.