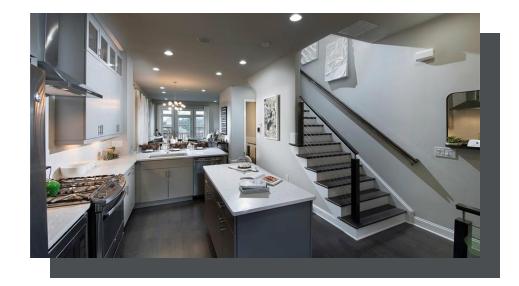

Unbeatable Alpharetta location! Just minutes away from numerous dining options, retail space, trails, & more! 0.2 miles from North Point, 0.7 miles from the Big Creek Greenway entrance, 1.9 miles from Downtown Alpharetta, 2 miles from Avalon, & direct entrance to the future Alpha Loop Extension. UNDER CONSTRUCTION ~ 2 Bed / 3.5 Bath / Media Room on Terrace Level w/ Fenced in Front Yard! This desirable 3-story floor plan offers entry on the main level with open concept living. Gourmet Kitchen with sought-after, modern features such as Calacatta Sierra MSI Quartz Countertops, Cabinets w/ soft close doors & under cabinet lighting, GE Stainless Steel Appliances, & more! Kitchen overlooks open & spacious Dining & Living Room. Large deck located off the Living Room. Owner's Suite with private bath includes dual vanities, large walk-in closet, and shower. Stacked laundry located in the upper level hallway along with the secondary bedroom and full bath. Terrace level room perfect for an office or entertainment space includes full bath. 1 car garage with extra storage space as well as a one car driveway.