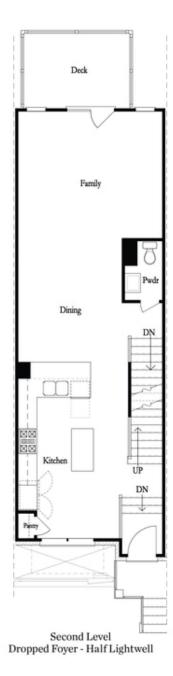

Unbeatable Alpharetta location! Just minutes away from numerous dining options, retail space, trails, & more! 0.2 miles from North Point, 0.7 miles from the Big Creek Greenway entrance, 1.9 miles from Downtown Alpharetta, 2 miles from Avalon, & direct entrance to the future Alpha Loop Extension. UNDER CONSTRUCTION ~ 2 Bed / 3.5 Bath / Media Room on Terrace Level w/ Fenced in Front Yard! This desirable 3-story floor plan offers entry on the main level with open concept living. Gourmet Kitchen with sought-after, modern features such as Calacatta Sierra MSI Quartz Countertops, Cabinets w/ soft close doors & under cabinet lighting, GE Stainless Steel Appliances, & more! Kitchen overlooks open & spacious Dining & Living Room. Large deck located off the Living Room. Owner's Suite with private bath includes dual vanities, large walk-in closet, and shower. Stacked laundry located in the upper level hallway along with the secondary bedroom and full bath. Terrace level room perfect for an office or entertainment space includes full bath. 1 car garage with extra storage space as well as a one car driveway.