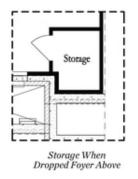

## 304 OLMSTEAD WAY, 16 THE BARNSLEY II TOWNHOUSE IN ECCO PARK | ALPHARETTA, GA

Main Level Options

Terrace Level Options

Want to Know More About This Home?

CONTACT OUR NEW HOME NAVIGATOR

**NONE** 