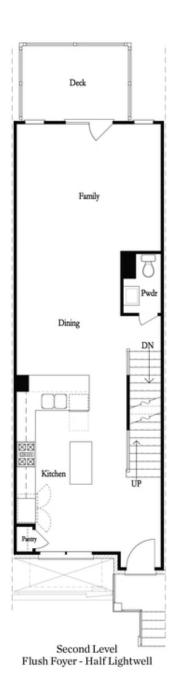

Unbeatable Alpharetta location! Just minutes away from numerous dining options, retail space, trails, & more! 0.2 miles from North Point, 0.7 miles from the Big Creek Greenway entrance, 1.9 miles from Downtown Alpharetta, 2 miles from Avalon, & direct entrance to the future Alpha Loop Extension. UNDER CONSTRUCTION ~ 2 Bed / 3.5 Bath / Media Room on Terrace Level w/ Fenced in Front Yard! This desirable 3-story floor plan offers entry on the main level with open concept living. Gourmet Kitchen with sought-after, modern features such as Calacatta Sierra MSI Quartz Countertops, Cabinets w/ soft close doors & under cabinet lighting, GE Stainless Steel Appliances, & more! Kitchen overlooks open & spacious Dining & Living Room. Large deck located off the Living Room. Owner's Suite with private bath includes dual vanities, large walk-in closet, and shower. Stacked laundry located in the upper level hallway along with the secondary bedroom and full bath. Terrace level room perfect for an office or entertainment space includes full bath. 1 car garage with extra storage space as well as a one car driveway.