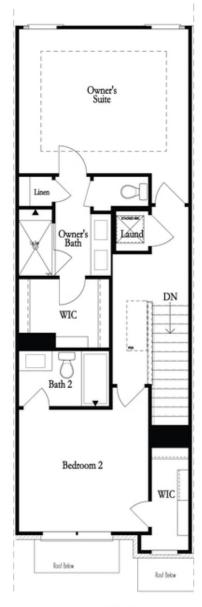

## 304 OLMSTEAD WAY, 16 THE BARNSLEY II TOWNHOUSE IN ECCO PARK | ALPHARETTA, GA

Want to Know More About This Home?

CONTACT OUR NEW HOME NAVIGATOR

**NONE** 

Third Level

Want to Know More About This Home?

CONTACT OUR NEW HOME NAVIGATOR

Unbeatable Alpharetta location! Just minutes away from numerous dining options, retail space, trails, & more! 0.2 miles from North Point, 0.7 miles from the Big Creek Greenway entrance, 1.9 miles from Downtown Alpharetta, 2 miles from Avalon, & direct entrance to the future Alpha Loop Extension. UNDER CONSTRUCTION ~ 2 Bed / 3.5 Bath / Media Room on Terrace Level w/ Fenced in Front Yard! This desirable 3-story floor plan offers entry on the main level with open concept living. Gourmet Kitchen with sought-after, modern features such as Calacatta Sierra MSI Quartz Countertops, Cabinets w/ soft close doors & under cabinet lighting, GE Stainless Steel Appliances, & more! Kitchen overlooks open & spacious Dining & Living Room. Large deck located off the Living Room. Owner's Suite with private bath includes dual vanities, large walk-in closet, and shower. Stacked laundry located in the upper level hallway along with the secondary bedroom and full bath. Terrace level room perfect for an office or entertainment space includes full bath. 1 car garage with extra storage space as well as a one car driveway.