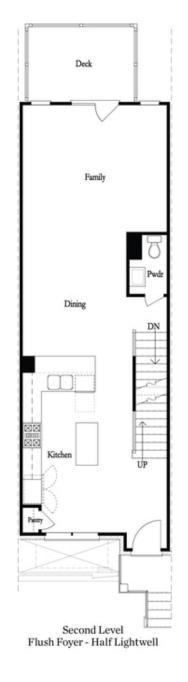

**ELEVATED** 

Ecco Park's largest 2 Bedroom / 3.5 Bath + Media Room Floor Plan is now available for Purchase! DESIGNER PACKAGE HOME includes Light Ryman Oak hardwoods throughout Media Room, All of Main level, stairs & hallways - White Cabinets throughout the Bathrooms & Kitchen including soft close doors - Quartz Countertops in the Owner's Bathroom & Calacatta Lavasa Quartz throughout your kitchen! Home Site 20 is perfectly situated w/ an East Facing front, fenced in courtyard decked out w/ landscaping (HOA) where you walk directly into you're open concept Main Level Living! Main Level includes Front Door Entry overlooking open concept living! Our L shaped kitchen includes pantry, island, white soft close cabinets & Calacatta Lavasa Quartz Countertops! We have Stainless Steel GE Appliances installed: 5 gas burner stove (includes AIR FRY MODE), Hood Vent, Dishwasher, Disposal, & Microwave built in the island cabinet overlay! 2 Pendants hang over the Kitchen looking into your dining room & living room while 2 French doors open up to your back deck! Enjoy sunsets as you sit on your West facing patio watching neighbors & pedestrians walk to nearby Restaurants or the Alpha Loop! Upper Level Includes oversized Owner's Suite in rear of ...

Main Level Options

**Terrace Level Options** 

Want to Know More About This Home? CONTACT OUR NEW HOME NAVIGATOR NONE Call Us @ (678) 591-1930