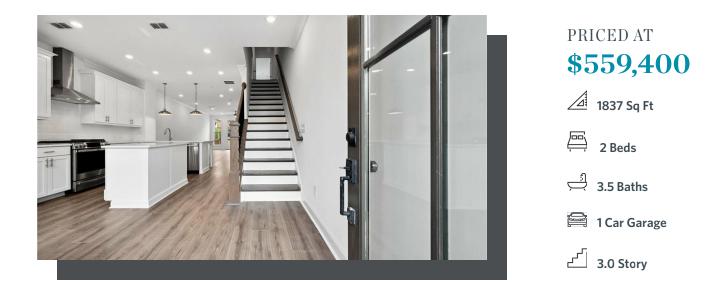

**ELEVATED** 

Ecco Park's largest 2 Bedroom / 3.5 Bath + Media Room Floor Plan is now available for Purchase! DESIGNER PACKAGE HOME includes Light Ryman Oak hardwoods throughout Media Room, All of Main level, stairs & hallways - White Cabinets throughout the Bathrooms & Kitchen including soft close doors - Quartz Countertops in the Owner's Bathroom & Calacatta Lavasa Quartz throughout your kitchen! Home Site 20 is perfectly situated w/ an East Facing front, fenced in courtyard decked out w/ landscaping (HOA) where you walk directly into you're open concept Main Level Living! Main Level includes Front Door Entry overlooking open concept living! Our L shaped kitchen includes pantry, island, white soft close cabinets & Calacatta Lavasa Quartz Countertops! We have Stainless Steel GE Appliances installed: 5 gas burner stove (includes AIR FRY MODE), Hood Vent, Dishwasher, Disposal, & Microwave built in the island cabinet overlay! 2 Pendants hang over the Kitchen looking into your dining room & living room while 2 French doors open up to your back deck! Enjoy sunsets as you sit on your West facing patio watching neighbors & pedestrians walk to nearby Restaurants or the Alpha Loop! Upper Level Includes oversized Owner's Suite in rear of ...