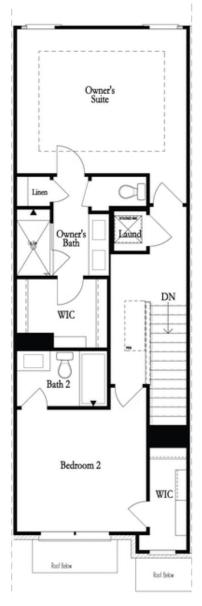

**ELEVATED** 

Ecco Park's largest 2 Bedroom / 3.5 Bath + Media Room Floor Plan is now available for Purchase! DESIGNER PACKAGE HOME includes Light Ryman Oak hardwoods throughout Media Room, All of Main level, stairs & hallways - White Cabinets throughout the Bathrooms & Kitchen including soft close doors - Quartz Countertops in the Owner's Bathroom & Calacatta Lavasa Quartz throughout your kitchen! Home Site 20 is perfectly situated w/ an East Facing front, fenced in courtyard decked out w/ landscaping (HOA) where you walk directly into you're open concept Main Level Living! Main Level includes Front Door Entry overlooking open concept living! Our L shaped kitchen includes pantry, island, white soft close cabinets & Calacatta Lavasa Quartz Countertops! We have Stainless Steel GE Appliances installed: 5 gas burner stove (includes AIR FRY MODE), Hood Vent, Dishwasher, Disposal, & Microwave built in the island cabinet overlay! 2 Pendants hang over the Kitchen looking into your dining room & living room while 2 French doors open up to your back deck! Enjoy sunsets as you sit on your West facing patio watching neighbors & pedestrians walk to nearby Restaurants or the Alpha Loop! Upper Level Includes oversized Owner's Suite in rear of ...

# Want to Know More About This Home?

CONTACT OUR NEW HOME NAVIGATOR NONE Call Us @ (678) 591-1930

Third Level

Want to Know More About This Home? CONTACT OUR NEW HOME NAVIGATOR NONE Call Us @ (678) 591-1930