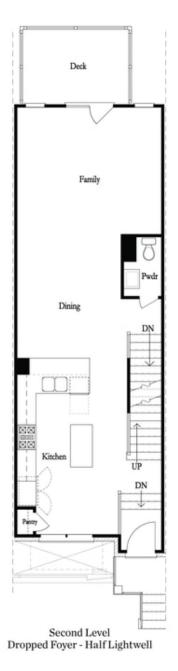

**ELEVATED** 

Ecco Park's largest 2 Bedroom / 3.5 Bath + Media Room Floor Plan is now available for Purchase! DESIGNER PACKAGE HOME includes Light Ryman Oak hardwoods throughout Media Room, All of Main level, stairs & hallways - White Cabinets throughout the Bathrooms & Kitchen including soft close doors - Quartz Countertops in the Owner's Bathroom & Calacatta Lavasa Quartz throughout your kitchen! Home Site 20 is perfectly situated w/ an East Facing front, fenced in courtyard decked out w/ landscaping (HOA) where you walk directly into you're open concept Main Level Living! Main Level includes Front Door Entry overlooking open concept living! Our L shaped kitchen includes pantry, island, white soft close cabinets & Calacatta Lavasa Quartz Countertops! We have Stainless Steel GE Appliances installed: 5 gas burner stove (includes AIR FRY MODE), Hood Vent, Dishwasher, Disposal, & Microwave built in the island cabinet overlay! 2 Pendants hang over the Kitchen looking into your dining room & living room while 2 French doors open up to your back deck! Enjoy sunsets as you sit on your West facing patio watching neighbors & pedestrians walk to nearby Restaurants or the Alpha Loop! Upper Level Includes oversized Owner's Suite in rear of ...

Main Level Options

**Terrace Level Options** 

Want to Know More About This Home? CONTACT OUR NEW HOME NAVIGATOR NONE Call Us @ (678) 591-1930