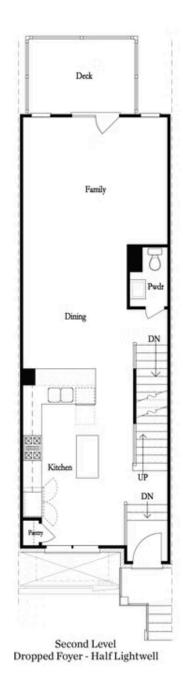

PRICED AT **\$566,690** 

1837 Sq Ft

2 Beds

⇒ 3.5 Baths

🗐 1 Car Garage

كا 3.0 Story

Unbeatable Alpharetta location! Just minutes away from numerous dining options, retail space, trails, & more! 0.2 miles from North Point, 0.7 miles from the Big Creek Greenway entrance, 1.9 miles from Downtown Alpharetta, 2 miles from Avalon, & direct entrance to the future Alpha Loop Extension. ~ 2 Bed / 3.5 Bath & Media Room on Terrace Level. This 3-story floor plan offers entry on the main level w/ a sought after open concept & HOA maintained fenced in front yard! The Gourmet, L-Shaped Kitchen includes sleek, modern features such as Soapstone Mist MSI Quartz Countertops, White Cabinets w/ soft close doors & under cabinet lighting, GE Stainless Steel Appliances, & more! GE STAINLESS STEEL REFRIGERATOR & BLINDS INCLUDED. Kitchen overlooks spacious Dining & Living Room. Large deck located off the Living Room. Owner's Suite offers 10 ft tray ceilings & private bath which includes dual vanities, large walk-in closet, and shower. Stacked laundry located in the upper level hallway along with the secondary bedroom and full bath. Terrace level room perfect for an office or entertainment space includes full bath. 1 car garage with extra storage space as well as a one car driveway.

Want to Know More About This Home?

Want to Know More About This Home?

Want to Know More About This Home?

Third Level

Want to Know More About This Home?

Main Level Options

Terrace Level Options

Want to Know More About This Home?