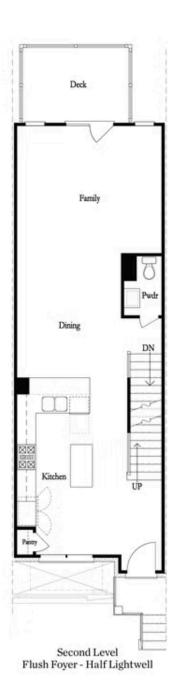

PRICED AT **\$566,690** 

1837 Sq Ft

2 Beds

⇒ 3.5 Baths

🗐 1 Car Garage

كا 3.0 Story

Unbeatable Alpharetta location! Just minutes away from numerous dining options, retail space, trails, & more! 0.2 miles from North Point, 0.7 miles from the Big Creek Greenway entrance, 1.9 miles from Downtown Alpharetta, 2 miles from Avalon, & direct entrance to the future Alpha Loop Extension. ~ 2 Bed / 3.5 Bath & Media Room on Terrace Level. This 3-story floor plan offers entry on the main level w/ a sought after open concept & HOA maintained fenced in front yard! The Gourmet, L-Shaped Kitchen includes sleek, modern features such as Soapstone Mist MSI Quartz Countertops, White Cabinets w/ soft close doors & under cabinet lighting, GE Stainless Steel Appliances, & more! GE STAINLESS STEEL REFRIGERATOR & BLINDS INCLUDED. Kitchen overlooks spacious Dining & Living Room. Large deck located off the Living Room. Owner's Suite offers 10 ft tray ceilings & private bath which includes dual vanities, large walk-in closet, and shower. Stacked laundry located in the upper level hallway along with the secondary bedroom and full bath. Terrace level room perfect for an office or entertainment space includes full bath. 1 car garage with extra storage space as well as a one car driveway.

Want to Know More About This Home?

Want to Know More About This Home?

Want to Know More About This Home?

Third Level

Want to Know More About This Home?

Main Level Options

Terrace Level Options

Want to Know More About This Home?