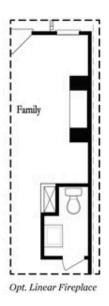

PRICED AT **\$566,690** 

1837 Sq Ft

2 Beds

⇒ 3.5 Baths

🗐 1 Car Garage

كا 3.0 Story

Unbeatable Alpharetta location! Just minutes away from numerous dining options, retail space, trails, & more! 0.2 miles from North Point, 0.7 miles from the Big Creek Greenway entrance, 1.9 miles from Downtown Alpharetta, 2 miles from Avalon, & direct entrance to the future Alpha Loop Extension. ~ 2 Bed / 3.5 Bath & Media Room on Terrace Level. This 3-story floor plan offers entry on the main level w/ a sought after open concept & HOA maintained fenced in front yard! The Gourmet, L-Shaped Kitchen includes sleek, modern features such as Soapstone Mist MSI Quartz Countertops, White Cabinets w/ soft close doors & under cabinet lighting, GE Stainless Steel Appliances, & more! GE STAINLESS STEEL REFRIGERATOR & BLINDS INCLUDED. Kitchen overlooks spacious Dining & Living Room. Large deck located off the Living Room. Owner's Suite offers 10 ft tray ceilings & private bath which includes dual vanities, large walk-in closet, and shower. Stacked laundry located in the upper level hallway along with the secondary bedroom and full bath. Terrace level room perfect for an office or entertainment space includes full bath. 1 car garage with extra storage space as well as a one car driveway.

Want to Know More About This Home?

Want to Know More About This Home?

Want to Know More About This Home?

Third Level

Want to Know More About This Home?

Main Level Options

Terrace Level Options

Want to Know More About This Home?