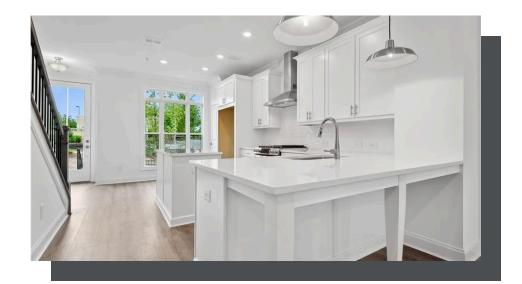

PRICED AT **\$566,690** 

1837 Sq Ft

2 Beds

⇒ 3.5 Baths

🗐 1 Car Garage

كا 3.0 Story

Unbeatable Alpharetta location! Just minutes away from numerous dining options, retail space, trails, & more! 0.2 miles from North Point, 0.7 miles from the Big Creek Greenway entrance, 1.9 miles from Downtown Alpharetta, 2 miles from Avalon, & direct entrance to the future Alpha Loop Extension. ~ 2 Bed / 3.5 Bath & Media Room on Terrace Level. This 3-story floor plan offers entry on the main level w/ a sought after open concept & HOA maintained fenced in front yard! The Gourmet, L-Shaped Kitchen includes sleek, modern features such as Soapstone Mist MSI Quartz Countertops, White Cabinets w/ soft close doors & under cabinet lighting, GE Stainless Steel Appliances, & more! GE STAINLESS STEEL REFRIGERATOR & BLINDS INCLUDED. Kitchen overlooks spacious Dining & Living Room. Large deck located off the Living Room. Owner's Suite offers 10 ft tray ceilings & private bath which includes dual vanities, large walk-in closet, and shower. Stacked laundry located in the upper level hallway along with the secondary bedroom and full bath. Terrace level room perfect for an office or entertainment space includes full bath. 1 car garage with extra storage space as well as a one car driveway.