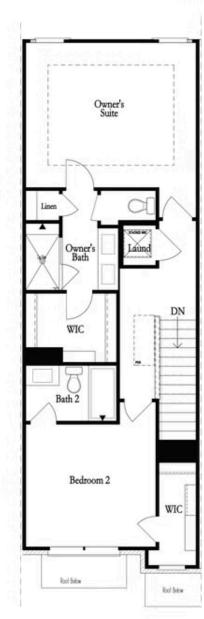

PRICED AT **\$566,690** 

1837 Sq Ft

2 Beds

⇒ 3.5 Baths

🗐 1 Car Garage

كا 3.0 Story

Unbeatable Alpharetta location! Just minutes away from numerous dining options, retail space, trails, & more! 0.2 miles from North Point, 0.7 miles from the Big Creek Greenway entrance, 1.9 miles from Downtown Alpharetta, 2 miles from Avalon, & direct entrance to the future Alpha Loop Extension. ~ 2 Bed / 3.5 Bath & Media Room on Terrace Level. This 3-story floor plan offers entry on the main level w/ a sought after open concept & HOA maintained fenced in front yard! The Gourmet, L-Shaped Kitchen includes sleek, modern features such as Soapstone Mist MSI Quartz Countertops, White Cabinets w/ soft close doors & under cabinet lighting, GE Stainless Steel Appliances, & more! GE STAINLESS STEEL REFRIGERATOR & BLINDS INCLUDED. Kitchen overlooks spacious Dining & Living Room. Large deck located off the Living Room. Owner's Suite offers 10 ft tray ceilings & private bath which includes dual vanities, large walk-in closet, and shower. Stacked laundry located in the upper level hallway along with the secondary bedroom and full bath. Terrace level room perfect for an office or entertainment space includes full bath. 1 car garage with extra storage space as well as a one car driveway.