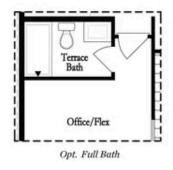

PRICED AT **\$566,690** 

1837 Sq Ft

2 Beds

⇒ 3.5 Baths

🗐 1 Car Garage

كا 3.0 Story

Unbeatable Alpharetta location! Just minutes away from numerous dining options, retail space, trails, & more! 0.2 miles from North Point, 0.7 miles from the Big Creek Greenway entrance, 1.9 miles from Downtown Alpharetta, 2 miles from Avalon, & direct entrance to the future Alpha Loop Extension. ~ 2 Bed / 3.5 Bath & Media Room on Terrace Level. This 3-story floor plan offers entry on the main level w/ a sought after open concept & HOA maintained fenced in front yard! The Gourmet, L-Shaped Kitchen includes sleek, modern features such as Soapstone Mist MSI Quartz Countertops, White Cabinets w/ soft close doors & under cabinet lighting, GE Stainless Steel Appliances, & more! GE STAINLESS STEEL REFRIGERATOR & BLINDS INCLUDED. Kitchen overlooks spacious Dining & Living Room. Large deck located off the Living Room. Owner's Suite offers 10 ft tray ceilings & private bath which includes dual vanities, large walk-in closet, and shower. Stacked laundry located in the upper level hallway along with the secondary bedroom and full bath. Terrace level room perfect for an office or entertainment space includes full bath. 1 car garage with extra storage space as well as a one car driveway.

Want to Know More About This Home?

Want to Know More About This Home?

Want to Know More About This Home?

Third Level

Want to Know More About This Home?

Main Level Options

Terrace Level Options

Want to Know More About This Home?