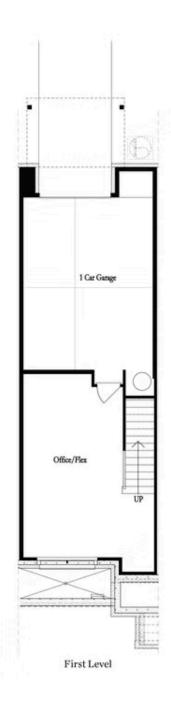

PRICED AT **\$566,690** 

1837 Sq Ft

2 Beds

⇒ 3.5 Baths

🗐 1 Car Garage

كا 3.0 Story

Unbeatable Alpharetta location! Just minutes away from numerous dining options, retail space, trails, & more! 0.2 miles from North Point, 0.7 miles from the Big Creek Greenway entrance, 1.9 miles from Downtown Alpharetta, 2 miles from Avalon, & direct entrance to the future Alpha Loop Extension. ~ 2 Bed / 3.5 Bath & Media Room on Terrace Level. This 3-story floor plan offers entry on the main level w/ a sought after open concept & HOA maintained fenced in front yard! The Gourmet, L-Shaped Kitchen includes sleek, modern features such as Soapstone Mist MSI Quartz Countertops, White Cabinets w/ soft close doors & under cabinet lighting, GE Stainless Steel Appliances, & more! GE STAINLESS STEEL REFRIGERATOR & BLINDS INCLUDED. Kitchen overlooks spacious Dining & Living Room. Large deck located off the Living Room. Owner's Suite offers 10 ft tray ceilings & private bath which includes dual vanities, large walk-in closet, and shower. Stacked laundry located in the upper level hallway along with the secondary bedroom and full bath. Terrace level room perfect for an office or entertainment space includes full bath. 1 car garage with extra storage space as well as a one car driveway.

Want to Know More About This Home?

Want to Know More About This Home?

Want to Know More About This Home?

Third Level

Want to Know More About This Home?

Main Level Options

Terrace Level Options

Want to Know More About This Home?