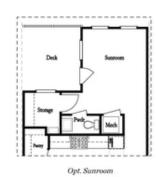

-SUMMER SPECIAL INCENTIVE- \$20K Towards Closing Costs and/or Financing Program with Preferred Lender + 50% off Builder Deposit for contracts written prior to December 2022! END UNIT - Featuring our newly upgraded Warm Stone Design Collection - This desirable 3 story townhome includes a private bedroom on the terrace level with full bath & spacious walk-in closet + entry on Main Level. Main Level offers a Gourmet Kitchen with sought-after, modern features such as Calacatta Alto MSI Quartz Countertops, 42" Upper Full Overlay Cabinets w/ soft close doors & under cabinet lighting, GE Stainless Steel Appliances, Walk-In Pantry, & more! Behind the Kitchen you will find a Sunroom, perfect for an office or separate dining space w/ entry to the deck + half bath, & two separate storage closets. Kitchen Island overlooks the open concept Dining & Living Room. Centered in the Living Room is a contemporary linear fireplace w/ wood mantel & stacked stone surround. Staircase leading from the Main Level to the Upper-Level features metal balusters, w/ Stained Oak handrail and Oak Treads! On the Upper-Level, you will find an oversized Owner's Suite with tray ceilings and large walk-in closet! Owner's Suite Bathroom includes dual vanities, linen closet, ...