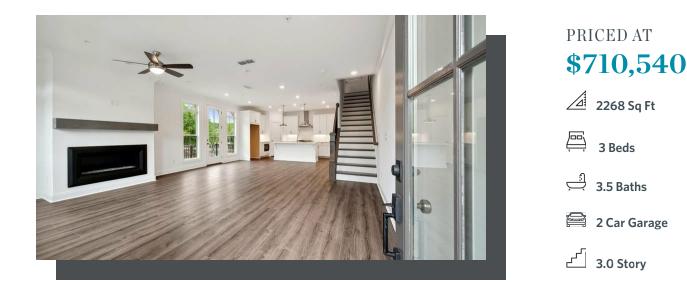

-SUMMER SPECIAL INCENTIVE- \$20K Towards Closing Costs and/or Financing Program with Preferred Lender + 50% off Builder Deposit for contracts written prior to December 2022! END UNIT - Featuring our newly upgraded Warm Stone Design Collection - This desirable 3 story townhome includes a private bedroom on the terrace level with full bath & spacious walk-in closet + entry on Main Level. Main Level offers a Gourmet Kitchen with sought-after, modern features such as Calacatta Alto MSI Quartz Countertops, 42" Upper Full Overlay Cabinets w/ soft close doors & under cabinet lighting, GE Stainless Steel Appliances, Walk-In Pantry, & more! Behind the Kitchen you will find a Sunroom, perfect for an office or separate dining space w/ entry to the deck + half bath, & two separate storage closets. Kitchen Island overlooks the open concept Dining & Living Room. Centered in the Living Room is a contemporary linear fireplace w/ wood mantel & stacked stone surround. Staircase leading from the Main Level to the Upper-Level features metal balusters, w/ Stained Oak handrail and Oak Treads! On the Upper-Level, you will find an oversized Owner's Suite with tray ceilings and large walk-in closet! Owner's Suite Bathroom includes dual vanities, linen closet, ...