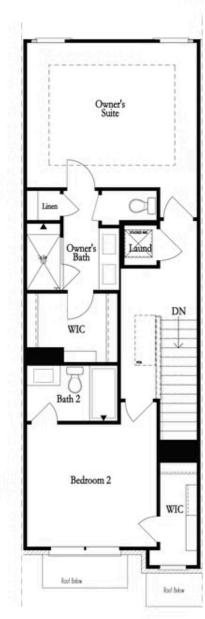

PRICED AT

\$579,450

1883 Sq Ft

2 Rad

3.5 Baths

1 Car Garage

عاد 3.0 Story

FALL INTO SAVINGS .... Get \$10,000 ANY WAY YOU WANT ON CONTRACTS WRITTEN BY THE END OF SEPTEMBER Discover the Stunning Floor Plan Barnsley II ... Enjoy Easy Maintenance Living with HOA-Maintained Exteriors, a Fenced-In Courtyard, & More! Located just minutes from dining, retail, trails, and more, this 2 Bed / 3.5 Bath + Media Room home on Homesite 44 showcases our Rye Design Collection. This beautiful 3-story floor plan features an open concept main level. The L-Shaped Kitchen boasts upgraded MSI Quartz Countertops, 42" Full Overlay Cabinets with soft close doors & under cabinet lighting, GE Stainless Steel Appliances, & more! The Kitchen overlooks a spacious Dining & Living Room. A large deck off the Living Room offers ideal indoor/outdoor entertainment space, complemented by a Ventless Fireplace in the Living Room. The Owner's Suite includes 9 ft tray ceilings, a private bath with dual vanity and Quartz countertop, large walk-in closet, and shower. Stacked laundry is conveniently located in the upper level hallway along with the secondary bedroom and full bath. The Terrace Level provides a versatile room for office or entertainment, complete with a full bath. Additional features include a 1 car garage with extra storage and a ...