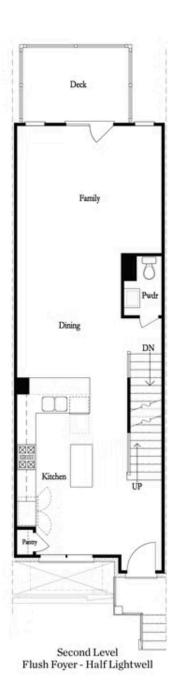

PRICED AT

\$579,450

1883 Sq Ft

2 Rad

3.5 Baths

1 Car Garage

عاد 3.0 Story

FALL INTO SAVINGS .... Get \$10,000 ANY WAY YOU WANT ON CONTRACTS WRITTEN BY THE END OF SEPTEMBER Discover the Stunning Floor Plan Barnsley II ... Enjoy Easy Maintenance Living with HOA-Maintained Exteriors, a Fenced-In Courtyard, & More! Located just minutes from dining, retail, trails, and more, this 2 Bed / 3.5 Bath + Media Room home on Homesite 44 showcases our Rye Design Collection. This beautiful 3-story floor plan features an open concept main level. The L-Shaped Kitchen boasts upgraded MSI Quartz Countertops, 42" Full Overlay Cabinets with soft close doors & under cabinet lighting, GE Stainless Steel Appliances, & more! The Kitchen overlooks a spacious Dining & Living Room. A large deck off the Living Room offers ideal indoor/outdoor entertainment space, complemented by a Ventless Fireplace in the Living Room. The Owner's Suite includes 9 ft tray ceilings, a private bath with dual vanity and Quartz countertop, large walk-in closet, and shower. Stacked laundry is conveniently located in the upper level hallway along with the secondary bedroom and full bath. The Terrace Level provides a versatile room for office or entertainment, complete with a full bath. Additional features include a 1 car garage with extra storage and a ...

Want to Know More About This Home?

Want to Know More About This Home?

Want to Know More About This Home?

Third Level

Want to Know More About This Home?

Main Level Options

Terrace Level Options

Want to Know More About This Home?