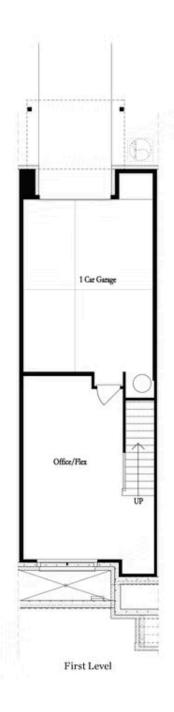

PRICED AT

\$579,450

1883 Sq Ft

2 Rad

3.5 Baths

1 Car Garage

عاد 3.0 Story

FALL INTO SAVINGS .... Get \$10,000 ANY WAY YOU WANT ON CONTRACTS WRITTEN BY THE END OF SEPTEMBER Discover the Stunning Floor Plan Barnsley II ... Enjoy Easy Maintenance Living with HOA-Maintained Exteriors, a Fenced-In Courtyard, & More! Located just minutes from dining, retail, trails, and more, this 2 Bed / 3.5 Bath + Media Room home on Homesite 44 showcases our Rye Design Collection. This beautiful 3-story floor plan features an open concept main level. The L-Shaped Kitchen boasts upgraded MSI Quartz Countertops, 42" Full Overlay Cabinets with soft close doors & under cabinet lighting, GE Stainless Steel Appliances, & more! The Kitchen overlooks a spacious Dining & Living Room. A large deck off the Living Room offers ideal indoor/outdoor entertainment space, complemented by a Ventless Fireplace in the Living Room. The Owner's Suite includes 9 ft tray ceilings, a private bath with dual vanity and Quartz countertop, large walk-in closet, and shower. Stacked laundry is conveniently located in the upper level hallway along with the secondary bedroom and full bath. The Terrace Level provides a versatile room for office or entertainment, complete with a full bath. Additional features include a 1 car garage with extra storage and a ...

Want to Know More About This Home?

Want to Know More About This Home?

Want to Know More About This Home?

Third Level

Want to Know More About This Home?

Main Level Options

Terrace Level Options

Want to Know More About This Home?