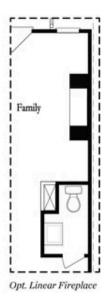

PRICED AT

\$579,450

1883 Sq Ft

2 Rad

3.5 Baths

1 Car Garage

عاد 3.0 Story

FALL INTO SAVINGS .... Get \$10,000 ANY WAY YOU WANT ON CONTRACTS WRITTEN BY THE END OF SEPTEMBER Discover the Stunning Floor Plan Barnsley II ... Enjoy Easy Maintenance Living with HOA-Maintained Exteriors, a Fenced-In Courtyard, & More! Located just minutes from dining, retail, trails, and more, this 2 Bed / 3.5 Bath + Media Room home on Homesite 44 showcases our Rye Design Collection. This beautiful 3-story floor plan features an open concept main level. The L-Shaped Kitchen boasts upgraded MSI Quartz Countertops, 42" Full Overlay Cabinets with soft close doors & under cabinet lighting, GE Stainless Steel Appliances, & more! The Kitchen overlooks a spacious Dining & Living Room. A large deck off the Living Room offers ideal indoor/outdoor entertainment space, complemented by a Ventless Fireplace in the Living Room. The Owner's Suite includes 9 ft tray ceilings, a private bath with dual vanity and Quartz countertop, large walk-in closet, and shower. Stacked laundry is conveniently located in the upper level hallway along with the secondary bedroom and full bath. The Terrace Level provides a versatile room for office or entertainment, complete with a full bath. Additional features include a 1 car garage with extra storage and a ...

Want to Know More About This Home?

Want to Know More About This Home?

Want to Know More About This Home?

Third Level

Want to Know More About This Home?

Main Level Options

Terrace Level Options

Want to Know More About This Home?