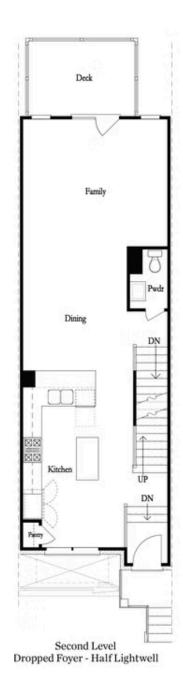

PRICED AT

\$579,450

1883 Sq Ft

2 Rad

3.5 Baths

1 Car Garage

عاد 3.0 Story

FALL INTO SAVINGS .... Get \$10,000 ANY WAY YOU WANT ON CONTRACTS WRITTEN BY THE END OF SEPTEMBER Discover the Stunning Floor Plan Barnsley II ... Enjoy Easy Maintenance Living with HOA-Maintained Exteriors, a Fenced-In Courtyard, & More! Located just minutes from dining, retail, trails, and more, this 2 Bed / 3.5 Bath + Media Room home on Homesite 44 showcases our Rye Design Collection. This beautiful 3-story floor plan features an open concept main level. The L-Shaped Kitchen boasts upgraded MSI Quartz Countertops, 42" Full Overlay Cabinets with soft close doors & under cabinet lighting, GE Stainless Steel Appliances, & more! The Kitchen overlooks a spacious Dining & Living Room. A large deck off the Living Room offers ideal indoor/outdoor entertainment space, complemented by a Ventless Fireplace in the Living Room. The Owner's Suite includes 9 ft tray ceilings, a private bath with dual vanity and Quartz countertop, large walk-in closet, and shower. Stacked laundry is conveniently located in the upper level hallway along with the secondary bedroom and full bath. The Terrace Level provides a versatile room for office or entertainment, complete with a full bath. Additional features include a 1 car garage with extra storage and a ...

Want to Know More About This Home?

Want to Know More About This Home?

Want to Know More About This Home?

Third Level

Want to Know More About This Home?

Main Level Options

Terrace Level Options

Want to Know More About This Home?