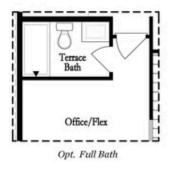

PRICED AT

\$579,450

1883 Sq Ft

2 Rad

3.5 Baths

1 Car Garage

عاد 3.0 Story

FALL INTO SAVINGS .... Get \$10,000 ANY WAY YOU WANT ON CONTRACTS WRITTEN BY THE END OF SEPTEMBER Discover the Stunning Floor Plan Barnsley II ... Enjoy Easy Maintenance Living with HOA-Maintained Exteriors, a Fenced-In Courtyard, & More! Located just minutes from dining, retail, trails, and more, this 2 Bed / 3.5 Bath + Media Room home on Homesite 44 showcases our Rye Design Collection. This beautiful 3-story floor plan features an open concept main level. The L-Shaped Kitchen boasts upgraded MSI Quartz Countertops, 42" Full Overlay Cabinets with soft close doors & under cabinet lighting, GE Stainless Steel Appliances, & more! The Kitchen overlooks a spacious Dining & Living Room. A large deck off the Living Room offers ideal indoor/outdoor entertainment space, complemented by a Ventless Fireplace in the Living Room. The Owner's Suite includes 9 ft tray ceilings, a private bath with dual vanity and Quartz countertop, large walk-in closet, and shower. Stacked laundry is conveniently located in the upper level hallway along with the secondary bedroom and full bath. The Terrace Level provides a versatile room for office or entertainment, complete with a full bath. Additional features include a 1 car garage with extra storage and a ...

Want to Know More About This Home?

Want to Know More About This Home?

Want to Know More About This Home?

Third Level

Want to Know More About This Home?

Main Level Options

Terrace Level Options

Want to Know More About This Home?