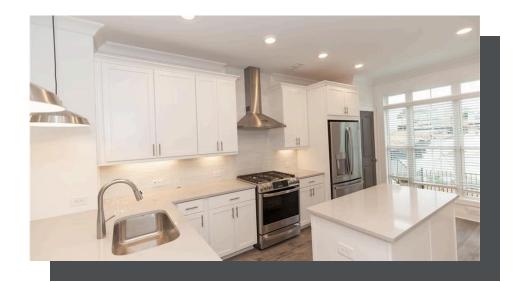

PRICED AT

\$579,450

1883 Sq Ft

2 Rad

3.5 Baths

1 Car Garage

عاد 3.0 Story

FALL INTO SAVINGS .... Get \$10,000 ANY WAY YOU WANT ON CONTRACTS WRITTEN BY THE END OF SEPTEMBER Discover the Stunning Floor Plan Barnsley II ... Enjoy Easy Maintenance Living with HOA-Maintained Exteriors, a Fenced-In Courtyard, & More! Located just minutes from dining, retail, trails, and more, this 2 Bed / 3.5 Bath + Media Room home on Homesite 44 showcases our Rye Design Collection. This beautiful 3-story floor plan features an open concept main level. The L-Shaped Kitchen boasts upgraded MSI Quartz Countertops, 42" Full Overlay Cabinets with soft close doors & under cabinet lighting, GE Stainless Steel Appliances, & more! The Kitchen overlooks a spacious Dining & Living Room. A large deck off the Living Room offers ideal indoor/outdoor entertainment space, complemented by a Ventless Fireplace in the Living Room. The Owner's Suite includes 9 ft tray ceilings, a private bath with dual vanity and Quartz countertop, large walk-in closet, and shower. Stacked laundry is conveniently located in the upper level hallway along with the secondary bedroom and full bath. The Terrace Level provides a versatile room for office or entertainment, complete with a full bath. Additional features include a 1 car garage with extra storage and a ...