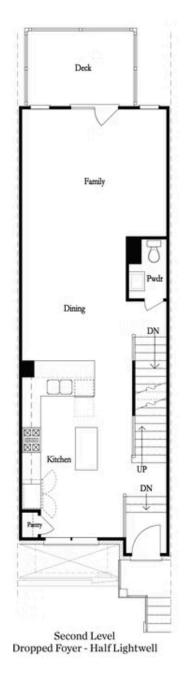

## 322 olmstead way, 43 THE BARNSLEY II **TOWNHOME IN ECCO PARK | ALPHARETTA, GA**

HOME FOR HOLIDAYS...\$20,000 ANY WAY YOU WANT on contracts that can close by the end of December..Make this season unforgettable and beautiful with this charming Barnsley II floor plan featuring 2 Bedrooms and 3.5 Baths. A great combination of space utilization and design makes this unit very attractive to a younger couple or single nesters . This is a Halfway Basement unit with a Flex/ Media/ Office Room and a Full Bath perfect for study or entertainment . Going up from the garage you enter in an Open Concept Kitchen/Living Area with 2 Quartz Islands Countertops , 42'' Cabinets Warm Wheat Collection , Crown Molding and top of the line GE Stainless Steel Appliances . Gas Cooktop , Range Hood , Electrical Oven , Built in Microwave and Dishwasher. With plenty of natural light in the Living Room and more coming from the adjacent outside Wooden Deck , this presents a wonderful outdoor/indoor experience. Going up you have the Primary Bedroom and the Guest Bedroom along with the Primary Baths and the GUest one . 9ft.tall Ceilings through out with spaces Closets . One car garage with the option to park a second car on the Driveway , also numerous ...

# Want to Know More About This Home?

CONTACT OUR COMMUNITY SALES MANAGER Call Us @ 678.591.1930

Third Level

Want to Know More About This Home?

CONTACT OUR COMMUNITY SALES MANAGER Call Us @ 678.591.1930

Main Level Options