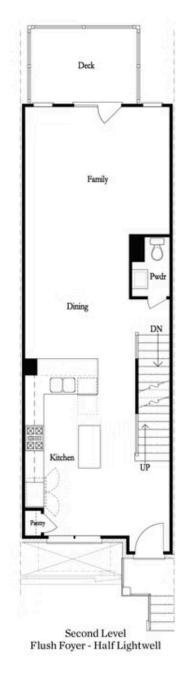

## 322 olmstead way, 43 THE BARNSLEY II **TOWNHOME IN ECCO PARK | ALPHARETTA, GA**

HOME FOR HOLIDAYS...\$20,000 ANY WAY YOU WANT on contracts that can close by the end of December..Make this season unforgettable and beautiful with this charming Barnsley II floor plan featuring 2 Bedrooms and 3.5 Baths. A great combination of space utilization and design makes this unit very attractive to a younger couple or single nesters . This is a Halfway Basement unit with a Flex/ Media/ Office Room and a Full Bath perfect for study or entertainment . Going up from the garage you enter in an Open Concept Kitchen/Living Area with 2 Quartz Islands Countertops , 42'' Cabinets Warm Wheat Collection , Crown Molding and top of the line GE Stainless Steel Appliances . Gas Cooktop , Range Hood , Electrical Oven , Built in Microwave and Dishwasher. With plenty of natural light in the Living Room and more coming from the adjacent outside Wooden Deck , this presents a wonderful outdoor/indoor experience. Going up you have the Primary Bedroom and the Guest Bedroom along with the Primary Baths and the GUest one . 9ft.tall Ceilings through out with spaces Closets . One car garage with the option to park a second car on the Driveway , also numerous ...

# Want to Know More About This Home?

CONTACT OUR COMMUNITY SALES MANAGER Call Us @ 678.591.1930

Third Level

Want to Know More About This Home?

CONTACT OUR COMMUNITY SALES MANAGER Call Us @ 678.591.1930

Main Level Options