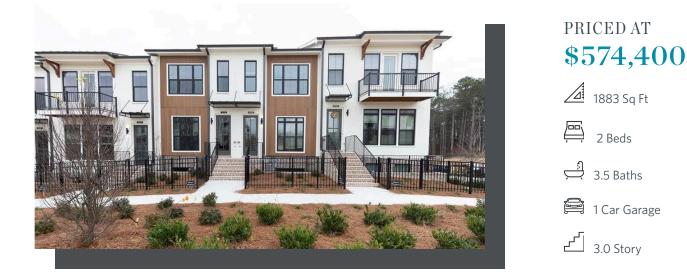

## 322 olmstead way, 43 THE BARNSLEY II **TOWNHOME IN ECCO PARK | ALPHARETTA, GA**

HOME FOR HOLIDAYS...\$20,000 ANY WAY YOU WANT on contracts that can close by the end of December..Make this season unforgettable and beautiful with this charming Barnsley II floor plan featuring 2 Bedrooms and 3.5 Baths. A great combination of space utilization and design makes this unit very attractive to a younger couple or single nesters . This is a Halfway Basement unit with a Flex/ Media/ Office Room and a Full Bath perfect for study or entertainment . Going up from the garage you enter in an Open Concept Kitchen/Living Area with 2 Quartz Islands Countertops , 42'' Cabinets Warm Wheat Collection , Crown Molding and top of the line GE Stainless Steel Appliances . Gas Cooktop , Range Hood , Electrical Oven , Built in Microwave and Dishwasher. With plenty of natural light in the Living Room and more coming from the adjacent outside Wooden Deck , this presents a wonderful outdoor/indoor experience. Going up you have the Primary Bedroom and the Guest Bedroom along with the Primary Baths and the GUest one . 9ft.tall Ceilings through out with spaces Closets . One car garage with the option to park a second car on the Driveway , also numerous ...