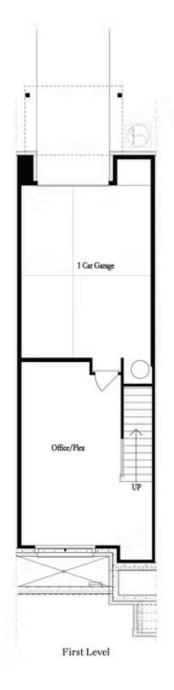

## 322 olmstead way, 43 THE BARNSLEY II **TOWNHOME IN ECCO PARK | ALPHARETTA, GA**

HOME FOR HOLIDAYS...\$20,000 ANY WAY YOU WANT on contracts that can close by the end of December..Make this season unforgettable and beautiful with this charming Barnsley II floor plan featuring 2 Bedrooms and 3.5 Baths. A great combination of space utilization and design makes this unit very attractive to a younger couple or single nesters . This is a Halfway Basement unit with a Flex/ Media/ Office Room and a Full Bath perfect for study or entertainment . Going up from the garage you enter in an Open Concept Kitchen/Living Area with 2 Quartz Islands Countertops , 42'' Cabinets Warm Wheat Collection , Crown Molding and top of the line GE Stainless Steel Appliances . Gas Cooktop , Range Hood , Electrical Oven , Built in Microwave and Dishwasher. With plenty of natural light in the Living Room and more coming from the adjacent outside Wooden Deck , this presents a wonderful outdoor/indoor experience. Going up you have the Primary Bedroom and the Guest Bedroom along with the Primary Baths and the GUest one . 9ft.tall Ceilings through out with spaces Closets . One car garage with the option to park a second car on the Driveway , also numerous ...

**Terrace Level Options** 

Want to Know More About This Home?

CONTACT OUR COMMUNITY SALES MANAGER Call Us @ 678.591.1930

Please refer to actual blueprints for an accurate representation of home design. Home design and elevations subject to change without prior notice. Window, door and porch locations may vary by elevation. Subject to error, ornission or withdrawal.