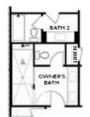

OPT Freestanding Tub with Sepearate Shower

OPT Decked Tub with Seperate Shower

Want to Know More About This Home?