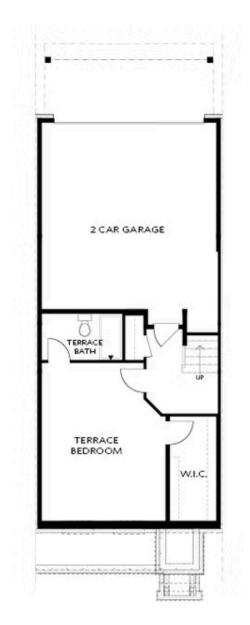

## 330 olmstead way, 39 THE BENTON II **TOWNHOME IN ECCO PARK | ALPHARETTA, GA**

FALL INTO SAVINGS Savings \$ 10,000 ANY WAY YOU WANT....Come and take a look at this 3 Story END UNIT award winning Benton II Floor Plan, featuring 3 Bedrooms and 3.5 Bathrooms with numerous Side Windows, natural light, privacy and Side Balcony. One of the Bedrooms is in the Daylight Basement with a full Bathroom and generous Closet, with a private entry from the Garage. Going up the stairs you go into an Open Concept Living Room / Kitchen design with our award winning Warm Lined Package, Quartz Countertops, 42'' White Cabinets with Crown Molding, and GE top of the line Appliances, such a Gas Cooktop, Dishwasher, Electrical Oven, Range Hood, and Built in Microwave. The flooring has been upgrade it to Whole House Hardwood Floors replacing the carpets from bedrooms. A nice cozy Ventless Fireplace in the Living Room for the Winter cold evenings makes this space charming and inviting.Behind the Kitchen wall is a Sunroom perfect for your afternoon lazy days, a space where you can read a book or enjoy a glass of wine. From the Sunroom / Office opens to ...