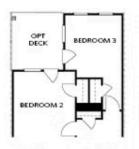

## 330 OLMSTEAD WAY, 39 THE BENTON II TOWNHOME IN ECCO PARK | ALPHARETTA, GA

Laundry with Opt. 3rd Bedroom Only (not available with 2 bedroom layout)

OPT Sunroom

AMILY ROOM

**OPT** Fireplace

**OPT** Linear Fireplace

## 330 olmstead way, 39 THE BENTON II **TOWNHOME IN ECCO PARK | ALPHARETTA, GA**

OPT Open Rail

OPT Walk-Through Shower

OPT Bedroom 3 on Third Floor \*Only Available with Sunroom OPT \*Laundry Moved to Main Floor