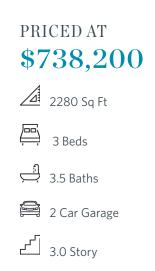

## 330 olmstead way, 39 THE BENTON II **TOWNHOME IN ECCO PARK | ALPHARETTA, GA**

FALL INTO SAVINGS Savings \$ 10,000 ANY WAY YOU WANT....Come and take a look at this 3 Story END UNIT award winning Benton II Floor Plan, featuring 3 Bedrooms and 3.5 Bathrooms with numerous Side Windows, natural light, privacy and Side Balcony. One of the Bedrooms is in the Daylight Basement with a full Bathroom and generous Closet, with a private entry from the Garage. Going up the stairs you go into an Open Concept Living Room / Kitchen design with our award winning Warm Lined Package, Quartz Countertops, 42'' White Cabinets with Crown Molding, and GE top of the line Appliances, such a Gas Cooktop, Dishwasher, Electrical Oven, Range Hood, and Built in Microwave. The flooring has been upgrade it to Whole House Hardwood Floors replacing the carpets from bedrooms. A nice cozy Ventless Fireplace in the Living Room for the Winter cold evenings makes this space charming and inviting.Behind the Kitchen wall is a Sunroom perfect for your afternoon lazy days, a space where you can read a book or enjoy a glass of wine. From the Sunroom / Office opens to ...