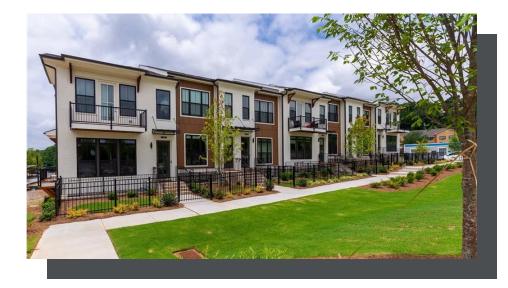

## 330 olmstead way, 39 THE BENTON II **TOWNHOME IN ECCO PARK | ALPHARETTA, GA**

FALL INTO SAVINGS Savings \$ 10,000 ANY WAY YOU WANT....Come and take a look at this 3 Story END UNIT award winning Benton II Floor Plan, featuring 3 Bedrooms and 3.5 Bathrooms with numerous Side Windows, natural light, privacy and Side Balcony. One of the Bedrooms is in the Daylight Basement with a full Bathroom and generous Closet, with a private entry from the Garage. Going up the stairs you go into an Open Concept Living Room / Kitchen design with our award winning Warm Lined Package, Quartz Countertops, 42'' White Cabinets with Crown Molding, and GE top of the line Appliances, such a Gas Cooktop, Dishwasher, Electrical Oven, Range Hood, and Built in Microwave. The flooring has been upgrade it to Whole House Hardwood Floors replacing the carpets from bedrooms. A nice cozy Ventless Fireplace in the Living Room for the Winter cold evenings makes this space charming and inviting.Behind the Kitchen wall is a Sunroom perfect for your afternoon lazy days, a space where you can read a book or enjoy a glass of wine. From the Sunroom / Office opens to ...

## 330 olmstead way, 39 THE BENTON II **TOWNHOME IN ECCO PARK | ALPHARETTA, GA**

Elevation R

Want to Know More About This Home?

## 330 OLMSTEAD WAY, 39 THE BENTON II TOWNHOME IN ECCO PARK | ALPHARETTA, GA

Elevation R

Want to Know More About This Home?

CONTACT OUR COMMUNITY SALES MANAGER Call Us @ 678.591.1930

Please refer to actual blueprints for an accurate representation of home design. Home design and elevations subject to change without prior notice. Window, door and porch locations may vary by elevation. Subject to error, ornission or withdrawal.