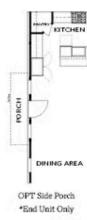

## 330 olmstead way, 39 THE BENTON II **TOWNHOME IN ECCO PARK | ALPHARETTA, GA**

FALL INTO SAVINGS Savings \$ 10,000 ANY WAY YOU WANT....Come and take a look at this 3 Story END UNIT award winning Benton II Floor Plan, featuring 3 Bedrooms and 3.5 Bathrooms with numerous Side Windows, natural light, privacy and Side Balcony. One of the Bedrooms is in the Daylight Basement with a full Bathroom and generous Closet, with a private entry from the Garage. Going up the stairs you go into an Open Concept Living Room / Kitchen design with our award winning Warm Lined Package, Quartz Countertops, 42'' White Cabinets with Crown Molding, and GE top of the line Appliances, such a Gas Cooktop, Dishwasher, Electrical Oven, Range Hood, and Built in Microwave. The flooring has been upgrade it to Whole House Hardwood Floors replacing the carpets from bedrooms. A nice cozy Ventless Fireplace in the Living Room for the Winter cold evenings makes this space charming and inviting.Behind the Kitchen wall is a Sunroom perfect for your afternoon lazy days, a space where you can read a book or enjoy a glass of wine. From the Sunroom / Office opens to ...