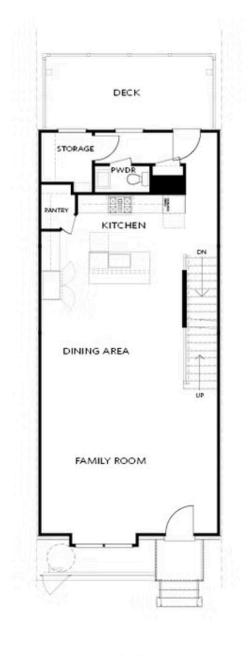

## 330 OLMSTEAD WAY, 39 THE BENTON II TOWNHOME IN ECCO PARK | ALPHARETTA, GA

Laundry with Opt. 3rd Bedroom Only (not available with 2 bedroom layout)

OPT Sunroom

AMILY ROOM

**OPT** Fireplace

**OPT** Linear Fireplace