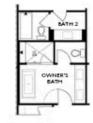

OPT Freestanding Tub with Sepearate Shower

OPT Decked Tub with Seperate Shower

Want to Know More About This Home?