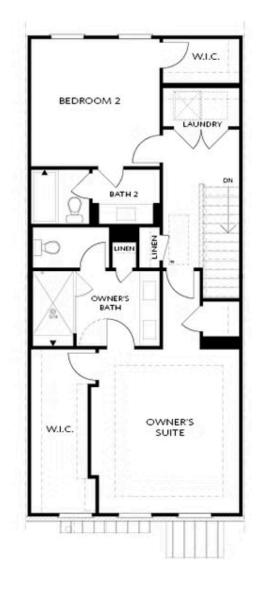

## 330 olmstead way, 39 THE BENTON II **TOWNHOME IN ECCO PARK | ALPHARETTA, GA**

OPT Open Rail

OPT Walk-Through Shower

OPT Bedroom 3 on Third Floor \*Only Available with Sunroom OPT \*Laundry Moved to Main Floor