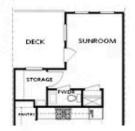

## 330 OLMSTEAD WAY, 39 THE BENTON II TOWNHOME IN ECCO PARK | ALPHARETTA, GA

Laundry with Opt. 3rd Bedroom Only (not available with 2 bedroom layout)

OPT Sunroom

AMILY ROOM

**OPT** Fireplace

**OPT** Linear Fireplace