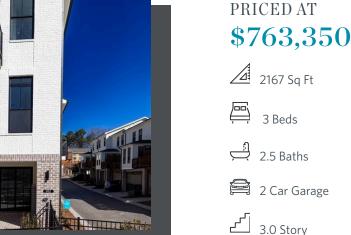

SUMMER of SAVINGS !!!! Come and see us , The Providence Group , Ecco Park in Alpharetta ... Don't miss out on the JUNE INCENTIVE \$20,000 ANYWAY YOU WANT!! ELEVATE YOUR LIFESTYLE IN ECCO PARK .....Come and see our vibrant community and tour this Award Winning Floor Plan - Benton I. This END UNIT features 3 Bedrooms and 2.5 Baths and 3 outdoor areas for entertaining and multiple decks. Walk up to The Front Entry is fenced and includes an irrigation system. The covered Terrace patio with a Front Door into the Office / Media Room is perfect for entertaining. The slider door from the media room offers an extension of the outdoor experience. Going up you will be pleasantly surprised to see an Open Concept Kitchen and Family Room with numerous windows and a Side Balcony. 42" Cabinets with Calacatta Sierra Quartz Countertops, Tile Backsplash, and top of the line GE Stainless Steel Appliances - Dishwasher, Gas Cooktop, Built In Microwave, Electric Convection Oven, and Range Hood. The large kitchen island overlooks the dining area and the family room which has a beautiful Linear FP with stacked white quartzite. Behind the Kitchen Wall nicely "hidden " is a Sunroom ...