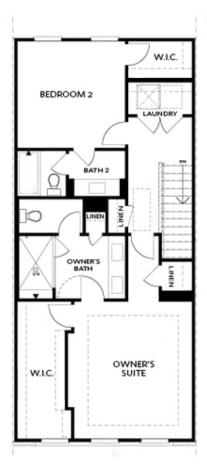

# Want to Know More About This Home?

TERRACE

Elevation N

Want to Know More About This Home?

SECOND FLOOR

Elevation N

Want to Know More About This Home?

THIRD FLOOR

Elevation N

Want to Know More About This Home?

OPTIONS

Want to Know More About This Home?

OPT Open Rail

OPT Bedroom 3 - ONLY Available with Optional Sunroom

OPT Walk-Through Shower

OPT Freestanding Tub/Shower Combo