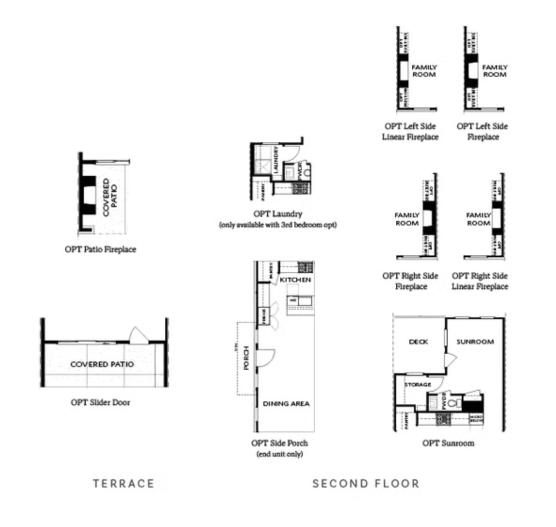

# Want to Know More About This Home?

TERRACE

Elevation N

Want to Know More About This Home?

SECOND FLOOR

Elevation N

Want to Know More About This Home?

THIRD FLOOR

Elevation N

Want to Know More About This Home?

OPTIONS

Want to Know More About This Home?

OPT Open Rail

OPT Bedroom 3 - ONLY Available with Optional Sunroom

OPT Walk-Through Shower

OPT Freestanding Tub/Shower Combo

OPT Decked Tub/ Shower Combo

OPTIONS

Want to Know More About This Home?