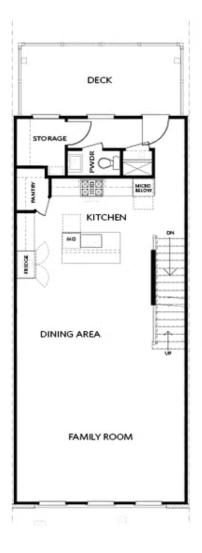

SUMMER of SAVINGS !!!! Come and see us , The Providence Group , Ecco Park in Alpharetta ... Don't miss out on the JUNE INCENTIVE \$20,000 ANYWAY YOU WANT!! ELEVATE YOUR LIFESTYLE IN ECCO PARK .....Come and see our vibrant community and tour this Award Winning Floor Plan - Benton I. This END UNIT features 3 Bedrooms and 2.5 Baths and 3 outdoor areas for entertaining and multiple decks. Walk up to The Front Entry is fenced and includes an irrigation system. The covered Terrace patio with a Front Door into the Office / Media Room is perfect for entertaining. The slider door from the media room offers an extension of the outdoor experience. Going up you will be pleasantly surprised to see an Open Concept Kitchen and Family Room with numerous windows and a Side Balcony. 42" Cabinets with Calacatta Sierra Quartz Countertops, Tile Backsplash, and top of the line GE Stainless Steel Appliances - Dishwasher, Gas Cooktop, Built In Microwave, Electric Convection Oven, and Range Hood. The large kitchen island overlooks the dining area and the family room which has a beautiful Linear FP with stacked white quartzite. Behind the Kitchen Wall nicely "hidden " is a Sunroom ...

# Want to Know More About This Home?

TERRACE

Elevation N

Want to Know More About This Home?

SECOND FLOOR

Elevation N

Want to Know More About This Home?

THIRD FLOOR