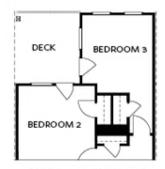

Elevation N

Want to Know More About This Home?

OPTIONS

Want to Know More About This Home?

OPT Open Rail

OPT Bedroom 3 - ONLY Available with Optional Sunroom

OPT Walk-Through Shower

OPT Freestanding Tub/Shower Combo