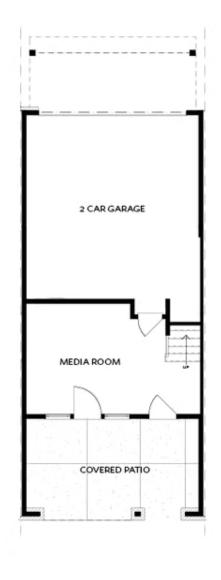

SUMMER of SAVINGS !!!! Come and see us , The Providence Group , Ecco Park in Alpharetta ... Don't miss out on the JUNE INCENTIVE \$20,000 ANYWAY YOU WANT!! ELEVATE YOUR LIFESTYLE IN ECCO PARK .....Come and see our vibrant community and tour this Award Winning Floor Plan - Benton I. This END UNIT features 3 Bedrooms and 2.5 Baths and 3 outdoor areas for entertaining and multiple decks. Walk up to The Front Entry is fenced and includes an irrigation system. The covered Terrace patio with a Front Door into the Office / Media Room is perfect for entertaining. The slider door from the media room offers an extension of the outdoor experience. Going up you will be pleasantly surprised to see an Open Concept Kitchen and Family Room with numerous windows and a Side Balcony. 42" Cabinets with Calacatta Sierra Quartz Countertops, Tile Backsplash, and top of the line GE Stainless Steel Appliances - Dishwasher, Gas Cooktop, Built In Microwave, Electric Convection Oven, and Range Hood. The large kitchen island overlooks the dining area and the family room which has a beautiful Linear FP with stacked white quartzite. Behind the Kitchen Wall nicely "hidden " is a Sunroom ...

# Want to Know More About This Home?

TERRACE

Elevation N

Want to Know More About This Home?

SECOND FLOOR

Elevation N

Want to Know More About This Home?

THIRD FLOOR