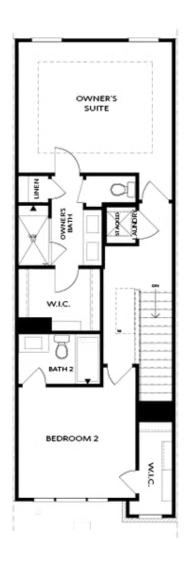

PRICED AT **\$580,100** 

1694 Sq Ft

2 Beds

2.5 Baths

🗎 1 Car Garage

3.0 Story

SPRING INTO A NEW HOME ...Come and see us The Providence Group , Ecco Park in Alpharetta .\$20,000 ANY WAY YOU WANT ON ALL CONTRACTS WRITTEN BY THE END OF MAY .Elevate your life style in this modern, exquisite Barnsley I featuring 2 Bedrooms and 2.5 Baths. This Townhome offers a blend of luxury and functionality, perfect comfortable living. High end finishes, thoughtful design and outdoor space for entertainment, this home is ideal for buyers seeking style and convenience. Front Entry is private with a fenced Front Yard, Irrigation System and a beautiful Open, Covered Terrace. A Front Door along with a nice Sliding Glass Door, opens up to an Office/Media Room. Heading upstairs we enter in a Open Concept Kitchen Living Room with 2 islands. Kitchen is designed with a Cool Stone Design Package, Calacatta Quartz Countertops, 42" Stained Cabinets with Crown molding and Soft Closing Doors, GE Stainless Steel Appliances, Gas Cooktop, Built in Microwave, Dishwasher and Range Hood. Plenty of natural light with a wooden Deck makes the indoor / outdoor experience a pleasure. The family room features a linear fireplace with a quartzite surround.On the upper floor, we have the Owners Bedroom and the Secondary BR ...

Want to Know More About This Home?

TERRACE

Elevation N

Want to Know More About This Home?

SECOND FLOOR

Elevation N

Want to Know More About This Home?

THIRD FLOOR