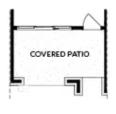

PRICED AT **\$580,100** 

1694 Sq Ft

2 Beds

2.5 Baths

🗎 1 Car Garage

3.0 Story

SPRING INTO A NEW HOME ...Come and see us The Providence Group , Ecco Park in Alpharetta .\$20,000 ANY WAY YOU WANT ON ALL CONTRACTS WRITTEN BY THE END OF MAY .Elevate your life style in this modern, exquisite Barnsley I featuring 2 Bedrooms and 2.5 Baths. This Townhome offers a blend of luxury and functionality, perfect comfortable living. High end finishes, thoughtful design and outdoor space for entertainment, this home is ideal for buyers seeking style and convenience. Front Entry is private with a fenced Front Yard, Irrigation System and a beautiful Open, Covered Terrace. A Front Door along with a nice Sliding Glass Door, opens up to an Office/Media Room. Heading upstairs we enter in a Open Concept Kitchen Living Room with 2 islands. Kitchen is designed with a Cool Stone Design Package, Calacatta Quartz Countertops, 42" Stained Cabinets with Crown molding and Soft Closing Doors, GE Stainless Steel Appliances, Gas Cooktop, Built in Microwave, Dishwasher and Range Hood. Plenty of natural light with a wooden Deck makes the indoor / outdoor experience a pleasure. The family room features a linear fireplace with a quartzite surround.On the upper floor, we have the Owners Bedroom and the Secondary BR ...