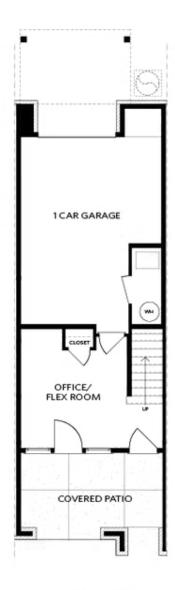

PRICED AT **\$580,100** 

1694 Sq Ft

2 Beds

2.5 Baths

🗎 1 Car Garage

3.0 Story

SPRING INTO A NEW HOME ...Come and see us The Providence Group , Ecco Park in Alpharetta .\$20,000 ANY WAY YOU WANT ON ALL CONTRACTS WRITTEN BY THE END OF MAY .Elevate your life style in this modern, exquisite Barnsley I featuring 2 Bedrooms and 2.5 Baths. This Townhome offers a blend of luxury and functionality, perfect comfortable living. High end finishes, thoughtful design and outdoor space for entertainment, this home is ideal for buyers seeking style and convenience. Front Entry is private with a fenced Front Yard, Irrigation System and a beautiful Open, Covered Terrace. A Front Door along with a nice Sliding Glass Door, opens up to an Office/Media Room. Heading upstairs we enter in a Open Concept Kitchen Living Room with 2 islands. Kitchen is designed with a Cool Stone Design Package, Calacatta Quartz Countertops, 42" Stained Cabinets with Crown molding and Soft Closing Doors, GE Stainless Steel Appliances, Gas Cooktop, Built in Microwave, Dishwasher and Range Hood. Plenty of natural light with a wooden Deck makes the indoor / outdoor experience a pleasure. The family room features a linear fireplace with a quartzite surround.On the upper floor, we have the Owners Bedroom and the Secondary BR ...

Want to Know More About This Home?

TERRACE

Elevation N

Want to Know More About This Home?

SECOND FLOOR

Elevation N

Want to Know More About This Home?

THIRD FLOOR