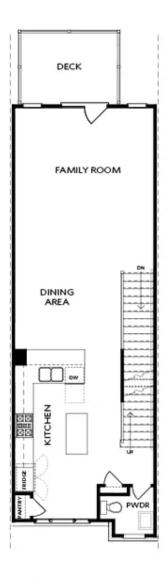

PRICED AT **\$580,100** 

1694 Sq Ft

2 Beds

2.5 Baths

🗎 1 Car Garage

3.0 Story

SPRING INTO A NEW HOME ...Come and see us The Providence Group , Ecco Park in Alpharetta .\$20,000 ANY WAY YOU WANT ON ALL CONTRACTS WRITTEN BY THE END OF MAY .Elevate your life style in this modern, exquisite Barnsley I featuring 2 Bedrooms and 2.5 Baths. This Townhome offers a blend of luxury and functionality, perfect comfortable living. High end finishes, thoughtful design and outdoor space for entertainment, this home is ideal for buyers seeking style and convenience. Front Entry is private with a fenced Front Yard, Irrigation System and a beautiful Open, Covered Terrace. A Front Door along with a nice Sliding Glass Door, opens up to an Office/Media Room. Heading upstairs we enter in a Open Concept Kitchen Living Room with 2 islands. Kitchen is designed with a Cool Stone Design Package, Calacatta Quartz Countertops, 42" Stained Cabinets with Crown molding and Soft Closing Doors, GE Stainless Steel Appliances, Gas Cooktop, Built in Microwave, Dishwasher and Range Hood. Plenty of natural light with a wooden Deck makes the indoor / outdoor experience a pleasure. The family room features a linear fireplace with a quartzite surround.On the upper floor, we have the Owners Bedroom and the Secondary BR ...

Want to Know More About This Home?

TERRACE

Elevation N

Want to Know More About This Home?

SECOND FLOOR

Elevation N

Want to Know More About This Home?

THIRD FLOOR