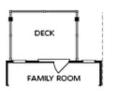

PRICED AT **\$580,100** 

1694 Sq Ft

2 Beds

2.5 Baths

🗎 1 Car Garage

3.0 Story

SPRING INTO A NEW HOME ...Come and see us The Providence Group , Ecco Park in Alpharetta .\$20,000 ANY WAY YOU WANT ON ALL CONTRACTS WRITTEN BY THE END OF MAY .Elevate your life style in this modern, exquisite Barnsley I featuring 2 Bedrooms and 2.5 Baths. This Townhome offers a blend of luxury and functionality, perfect comfortable living. High end finishes, thoughtful design and outdoor space for entertainment, this home is ideal for buyers seeking style and convenience. Front Entry is private with a fenced Front Yard, Irrigation System and a beautiful Open, Covered Terrace. A Front Door along with a nice Sliding Glass Door, opens up to an Office/Media Room. Heading upstairs we enter in a Open Concept Kitchen Living Room with 2 islands. Kitchen is designed with a Cool Stone Design Package, Calacatta Quartz Countertops, 42" Stained Cabinets with Crown molding and Soft Closing Doors, GE Stainless Steel Appliances, Gas Cooktop, Built in Microwave, Dishwasher and Range Hood. Plenty of natural light with a wooden Deck makes the indoor / outdoor experience a pleasure. The family room features a linear fireplace with a quartzite surround.On the upper floor, we have the Owners Bedroom and the Secondary BR ...