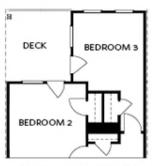

# 340 OLMSTEAD WAY, 34 THE BENTON I TOWNHOME IN ECCO PARK | ALPHARETTA, GA

OPT Bedroom 3 - ONLY Available with Optional Sunroom

OPTIONS

Want to Know More About This Home?