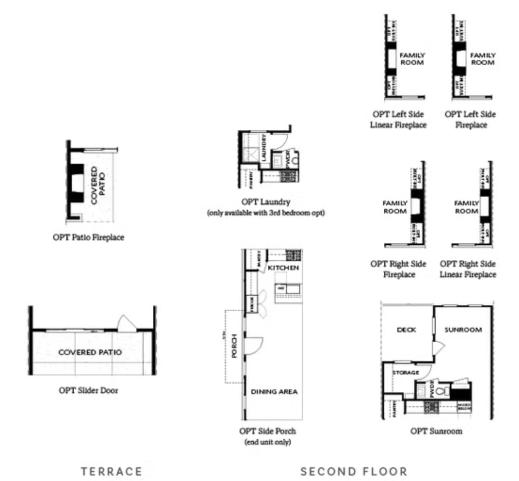

# 340 OLMSTEAD WAY, 34 THE BENTON I TOWNHOME IN ECCO PARK | ALPHARETTA, GA

OPTIONS

Want to Know More About This Home?