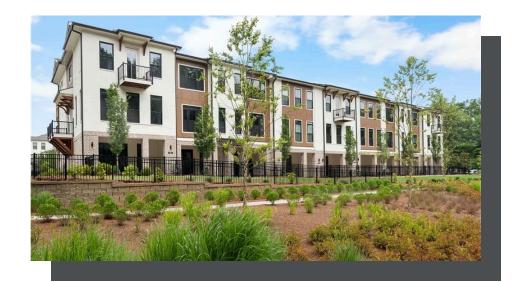

## 340 OLMSTEAD WAY, 34 THE BENTON I TOWNHOME IN ECCO PARK | ALPHARETTA, GA

PRICED AT \$698,900

2145 Sq Ft

3 Bed:

2.5 Baths

🗎 1 Car Garage

علام 3.0 Story

YOUR HOME, YOUR WAY with \$15K - Customize your home buying journey – use it toward low rates, upgrades, appliances, closing costs & more. Ends August 31, 2025. Homesite 34 Benton plan is a MUST SEE with wooded view offering a ton of privacy. The Design selections for this home are so beautiful – neutral tones that create a gorgeous backdrop for decorating. Terrace level Entry through fenced yard leads to a brick covered patio into MEDIA/FLEX room. The 9ft slider door in the media room allows you to extend your entertaining space to the patio. Explore the bright and spacious open concept Kitchen, Family Room, and Dining area as you reach the main level. This home is decorated with Warm Wheat Design Package which features 42" Kitchen Cabinets painted in a creamy vanilla and a stained kitchen island, Calacatta Ultra Quartz Countertops, and a beautiful 2x5 picket style Tile Backsplash. Additionally, the kitchen includes GE Stainless Steel appliances, under cabinet lighting and pendant lights above the island. A dining area is centrally located between the kitchen and family room. The family room features 3 large windows that overlook the eco pond and tree lined walking trail. Behind the Kitchen ...