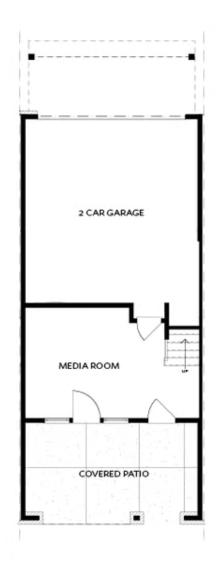

# 340 olmstead way, 34 $THE\ BENTON\ I$ $\textbf{TOWNHOME\ IN\ ECCO\ PARK\ |\ ALPHARETTA,\ GA}$

TERRACE

Elevation N

Want to Know More About This Home?