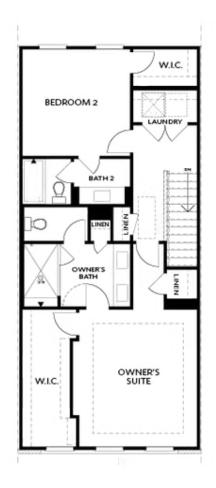

# 340 olmstead way, 34 $THE\ BENTON\ I$ $\textbf{TOWNHOME\ IN\ ECCO\ PARK\ |\ ALPHARETTA,\ GA}$

THIRD FLOOR

Elevation N

Want to Know More About This Home?