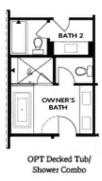

# 340 OLMSTEAD WAY, 34 THE BENTON I TOWNHOME IN ECCO PARK | ALPHARETTA, GA

OPTIONS

Want to Know More About This Home?