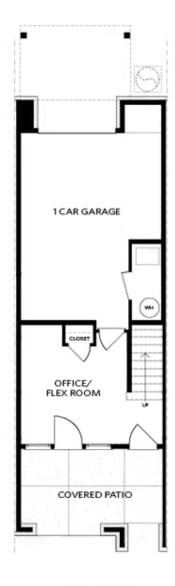

PRICED AT

\$575,400

1674 Sq Ft

2 Beds

2.5 Baths

🗐 1 Car Garage

كا 3.0 Story

Spring into a New Home! ELEVATE YOUR LIFESTYLE.Come and see us , The Providence Group , Ecco park in Alpharetta ... and take advantage of our MAY INCENTIVE \*\* \$20,000 ANYWAY YOU WANT \*\* in our Barnsley I plan! Come see this beautiful and cozy Barnsley I Floor Plan, featuring 2 Bedrooms and 2.5 Baths with beautiful views of trees and a small pond. The Front Entry is fenced and private with a covered Terrace patio, a nice sliding Glass Door and separate front door that opens up to a Flex/Media/Office Room. As you enter on the main living level you find an spacious Open Concept Family, Dining Area and Kitchen. The Kitchen has 42" upper full overlay cabinets with soft close doors & drawers and Crown Molding. The kitchen is also equipped with Calacatta Lavasa Quartz Countertops, Tile Backsplash, and top of the line GE Stainless Steel Appliances. At the 3rd level you will find the Primary Bedrooms with Tray Ceilings and a generous His and Hers Closet, a Primary Bathroom with Dual Vanity and a Walk In Shower. Second Bedroom is situated next to the Laundry Closet along with the Secondary Bath. One-car Garage with a Charger Station, ...

Want to Know More About This Home?

TERRACE

Elevation N

Want to Know More About This Home?

SECOND FLOOR

Elevation N

Want to Know More About This Home?

THIRD FLOOR