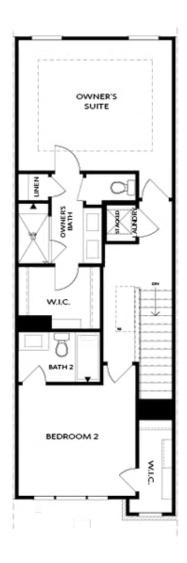

PRICED AT

\$575,400

1674 Sq Ft

2 Beds

2.5 Baths

🗐 1 Car Garage

كا 3.0 Story

Spring into a New Home! ELEVATE YOUR LIFESTYLE.Come and see us , The Providence Group , Ecco park in Alpharetta ... and take advantage of our MAY INCENTIVE \*\* \$20,000 ANYWAY YOU WANT \*\* in our Barnsley I plan! Come see this beautiful and cozy Barnsley I Floor Plan, featuring 2 Bedrooms and 2.5 Baths with beautiful views of trees and a small pond. The Front Entry is fenced and private with a covered Terrace patio, a nice sliding Glass Door and separate front door that opens up to a Flex/Media/Office Room. As you enter on the main living level you find an spacious Open Concept Family, Dining Area and Kitchen. The Kitchen has 42" upper full overlay cabinets with soft close doors & drawers and Crown Molding. The kitchen is also equipped with Calacatta Lavasa Quartz Countertops, Tile Backsplash, and top of the line GE Stainless Steel Appliances. At the 3rd level you will find the Primary Bedrooms with Tray Ceilings and a generous His and Hers Closet, a Primary Bathroom with Dual Vanity and a Walk In Shower. Second Bedroom is situated next to the Laundry Closet along with the Secondary Bath. One-car Garage with a Charger Station, ...

Want to Know More About This Home?

TERRACE

Elevation N

Want to Know More About This Home?

SECOND FLOOR

Elevation N

Want to Know More About This Home?

THIRD FLOOR