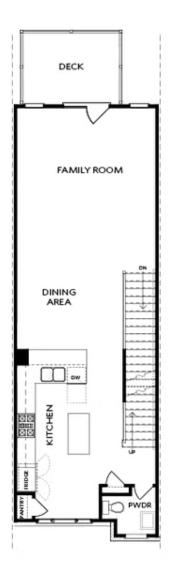

PRICED AT

\$575,400

1674 Sq Ft

2 Beds

2.5 Baths

🗐 1 Car Garage

كا 3.0 Story

Spring into a New Home! ELEVATE YOUR LIFESTYLE.Come and see us , The Providence Group , Ecco park in Alpharetta ... and take advantage of our MAY INCENTIVE \*\* \$20,000 ANYWAY YOU WANT \*\* in our Barnsley I plan! Come see this beautiful and cozy Barnsley I Floor Plan, featuring 2 Bedrooms and 2.5 Baths with beautiful views of trees and a small pond. The Front Entry is fenced and private with a covered Terrace patio, a nice sliding Glass Door and separate front door that opens up to a Flex/Media/Office Room. As you enter on the main living level you find an spacious Open Concept Family, Dining Area and Kitchen. The Kitchen has 42" upper full overlay cabinets with soft close doors & drawers and Crown Molding. The kitchen is also equipped with Calacatta Lavasa Quartz Countertops, Tile Backsplash, and top of the line GE Stainless Steel Appliances. At the 3rd level you will find the Primary Bedrooms with Tray Ceilings and a generous His and Hers Closet, a Primary Bathroom with Dual Vanity and a Walk In Shower. Second Bedroom is situated next to the Laundry Closet along with the Secondary Bath. One-car Garage with a Charger Station, ...

Want to Know More About This Home?

TERRACE

Elevation N

Want to Know More About This Home?

SECOND FLOOR

Elevation N

Want to Know More About This Home?

THIRD FLOOR