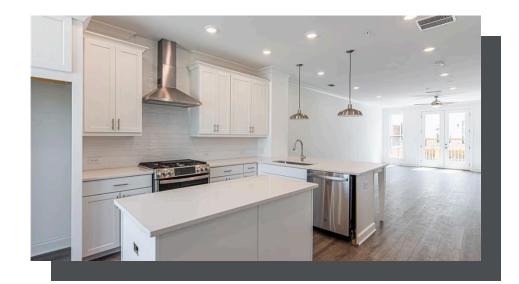

PRICED AT

\$575,400

1674 Sq Ft

2 Beds

2.5 Baths

🗐 1 Car Garage

كا 3.0 Story

Spring into a New Home! ELEVATE YOUR LIFESTYLE.Come and see us , The Providence Group , Ecco park in Alpharetta ... and take advantage of our MAY INCENTIVE \*\* \$20,000 ANYWAY YOU WANT \*\* in our Barnsley I plan! Come see this beautiful and cozy Barnsley I Floor Plan, featuring 2 Bedrooms and 2.5 Baths with beautiful views of trees and a small pond. The Front Entry is fenced and private with a covered Terrace patio, a nice sliding Glass Door and separate front door that opens up to a Flex/Media/Office Room. As you enter on the main living level you find an spacious Open Concept Family, Dining Area and Kitchen. The Kitchen has 42" upper full overlay cabinets with soft close doors & drawers and Crown Molding. The kitchen is also equipped with Calacatta Lavasa Quartz Countertops, Tile Backsplash, and top of the line GE Stainless Steel Appliances. At the 3rd level you will find the Primary Bedrooms with Tray Ceilings and a generous His and Hers Closet, a Primary Bathroom with Dual Vanity and a Walk In Shower. Second Bedroom is situated next to the Laundry Closet along with the Secondary Bath. One-car Garage with a Charger Station, ...