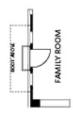

PRICED AT **\$575,400** 

1674 Sq Ft

2 Bed:

2.5 Baths

引 1 Car Garage

عاد 3.0 Story

YOUR HOME, YOUR WAY with \$15K - Customize your home buying journey – use it toward low rates, upgrades, appliances, closing costs & more. Ends August 31, 2025. Discover the Charm of the Barnsley I Floor Plan – Cozy, Elegant, and Surrounded by Nature. Step into this thoughtfully designed 2-bedroom, 2.5-bath home offering stunning views of mature trees and a peaceful eco pond. From the moment you arrive, you'll appreciate the private, fenced front entry that opens to a covered terrace patio—the perfect space for morning coffee or evening relaxation. A large sliding glass door and a separate front entry lead into a versatile flex/media/office room, ideal for working from home or entertaining guests. On the main level, you'll find a bright and spacious open-concept living area, seamlessly connecting the family room, dining area, and kitchen. The kitchen is a true standout, featuring: 42" full overlay upper cabinets with soft-close doors and drawers with Elegant crown molding ~ Striking Calacatta Lavasa quartz countertops ~ Stylish tile backsplash ~ Premium GE stainless steel appliances. Upstairs, the primary suite offers a serene retreat, complete with tray ceilings, a generous walk-in closet, and a beautifully appointed en-suite bath with dual vanities and a ...