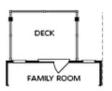

PRICED AT **\$575,400** 

1674 Sq Ft

2 Bed:

2.5 Baths

引 1 Car Garage

عاد 3.0 Story

YOUR HOME, YOUR WAY with \$15K - Customize your home buying journey – use it toward low rates, upgrades, appliances, closing costs & more. Ends August 31, 2025. Discover the Charm of the Barnsley I Floor Plan – Cozy, Elegant, and Surrounded by Nature. Step into this thoughtfully designed 2-bedroom, 2.5-bath home offering stunning views of mature trees and a peaceful eco pond. From the moment you arrive, you'll appreciate the private, fenced front entry that opens to a covered terrace patio—the perfect space for morning coffee or evening relaxation. A large sliding glass door and a separate front entry lead into a versatile flex/media/office room, ideal for working from home or entertaining guests. On the main level, you'll find a bright and spacious open-concept living area, seamlessly connecting the family room, dining area, and kitchen. The kitchen is a true standout, featuring: 42" full overlay upper cabinets with soft-close doors and drawers with Elegant crown molding ~ Striking Calacatta Lavasa quartz countertops ~ Stylish tile backsplash ~ Premium GE stainless steel appliances. Upstairs, the primary suite offers a serene retreat, complete with tray ceilings, a generous walk-in closet, and a beautifully appointed en-suite bath with dual vanities and a ...