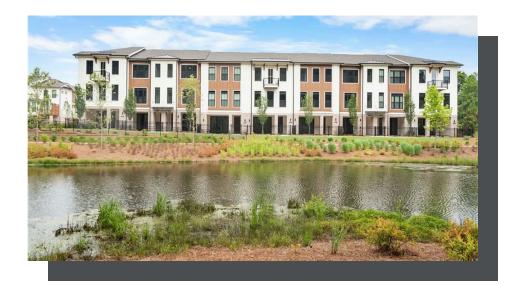

PRICED AT **\$575,400** 

1674 Sq Ft

2 Bed:

2.5 Baths

引 1 Car Garage

عاد 3.0 Story

YOUR HOME, YOUR WAY with \$15K - Customize your home buying journey – use it toward low rates, upgrades, appliances, closing costs & more. Ends August 31, 2025. Discover the Charm of the Barnsley I Floor Plan – Cozy, Elegant, and Surrounded by Nature. Step into this thoughtfully designed 2-bedroom, 2.5-bath home offering stunning views of mature trees and a peaceful eco pond. From the moment you arrive, you'll appreciate the private, fenced front entry that opens to a covered terrace patio—the perfect space for morning coffee or evening relaxation. A large sliding glass door and a separate front entry lead into a versatile flex/media/office room, ideal for working from home or entertaining guests. On the main level, you'll find a bright and spacious open-concept living area, seamlessly connecting the family room, dining area, and kitchen. The kitchen is a true standout, featuring: 42" full overlay upper cabinets with soft-close doors and drawers with Elegant crown molding ~ Striking Calacatta Lavasa quartz countertops ~ Stylish tile backsplash ~ Premium GE stainless steel appliances. Upstairs, the primary suite offers a serene retreat, complete with tray ceilings, a generous walk-in closet, and a beautifully appointed en-suite bath with dual vanities and a ...