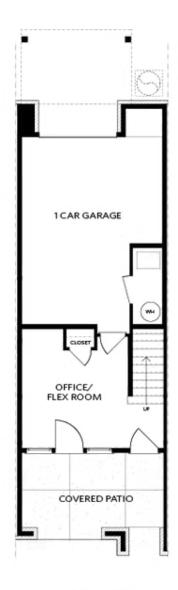

PRICED AT **\$575,400** 

1674 Sq Ft

2 Bed:

2.5 Baths

引 1 Car Garage

عاد 3.0 Story

YOUR HOME, YOUR WAY with \$15K - Customize your home buying journey – use it toward low rates, upgrades, appliances, closing costs & more. Ends August 31, 2025. Discover the Charm of the Barnsley I Floor Plan – Cozy, Elegant, and Surrounded by Nature. Step into this thoughtfully designed 2-bedroom, 2.5-bath home offering stunning views of mature trees and a peaceful eco pond. From the moment you arrive, you'll appreciate the private, fenced front entry that opens to a covered terrace patio—the perfect space for morning coffee or evening relaxation. A large sliding glass door and a separate front entry lead into a versatile flex/media/office room, ideal for working from home or entertaining guests. On the main level, you'll find a bright and spacious open-concept living area, seamlessly connecting the family room, dining area, and kitchen. The kitchen is a true standout, featuring: 42" full overlay upper cabinets with soft-close doors and drawers with Elegant crown molding ~ Striking Calacatta Lavasa quartz countertops ~ Stylish tile backsplash ~ Premium GE stainless steel appliances. Upstairs, the primary suite offers a serene retreat, complete with tray ceilings, a generous walk-in closet, and a beautifully appointed en-suite bath with dual vanities and a ...

Want to Know More About This Home?

TERRACE

Elevation N

Want to Know More About This Home?

SECOND FLOOR

Elevation N

Want to Know More About This Home?

THIRD FLOOR