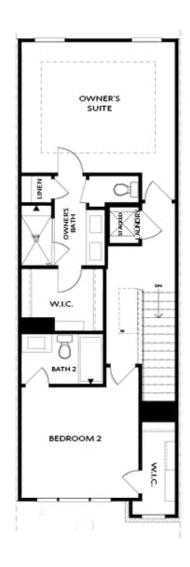

PRICED AT **\$575,400** 

1674 Sq Ft

2 Bed:

2.5 Baths

引 1 Car Garage

عاد 3.0 Story

YOUR HOME, YOUR WAY with \$15K - Customize your home buying journey – use it toward low rates, upgrades, appliances, closing costs & more. Ends August 31, 2025. Discover the Charm of the Barnsley I Floor Plan – Cozy, Elegant, and Surrounded by Nature. Step into this thoughtfully designed 2-bedroom, 2.5-bath home offering stunning views of mature trees and a peaceful eco pond. From the moment you arrive, you'll appreciate the private, fenced front entry that opens to a covered terrace patio—the perfect space for morning coffee or evening relaxation. A large sliding glass door and a separate front entry lead into a versatile flex/media/office room, ideal for working from home or entertaining guests. On the main level, you'll find a bright and spacious open-concept living area, seamlessly connecting the family room, dining area, and kitchen. The kitchen is a true standout, featuring: 42" full overlay upper cabinets with soft-close doors and drawers with Elegant crown molding ~ Striking Calacatta Lavasa quartz countertops ~ Stylish tile backsplash ~ Premium GE stainless steel appliances. Upstairs, the primary suite offers a serene retreat, complete with tray ceilings, a generous walk-in closet, and a beautifully appointed en-suite bath with dual vanities and a ...

Want to Know More About This Home?

TERRACE

Elevation N

Want to Know More About This Home?

SECOND FLOOR

Elevation N

Want to Know More About This Home?

THIRD FLOOR