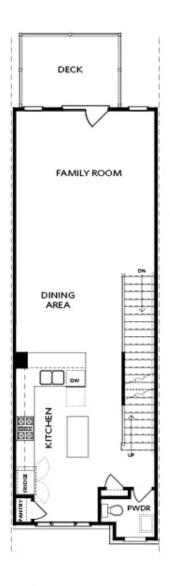

PRICED AT **\$575,400** 

1674 Sq Ft

2 Bed:

2.5 Baths

引 1 Car Garage

عاد 3.0 Story

YOUR HOME, YOUR WAY with \$15K - Customize your home buying journey – use it toward low rates, upgrades, appliances, closing costs & more. Ends August 31, 2025. Discover the Charm of the Barnsley I Floor Plan – Cozy, Elegant, and Surrounded by Nature. Step into this thoughtfully designed 2-bedroom, 2.5-bath home offering stunning views of mature trees and a peaceful eco pond. From the moment you arrive, you'll appreciate the private, fenced front entry that opens to a covered terrace patio—the perfect space for morning coffee or evening relaxation. A large sliding glass door and a separate front entry lead into a versatile flex/media/office room, ideal for working from home or entertaining guests. On the main level, you'll find a bright and spacious open-concept living area, seamlessly connecting the family room, dining area, and kitchen. The kitchen is a true standout, featuring: 42" full overlay upper cabinets with soft-close doors and drawers with Elegant crown molding ~ Striking Calacatta Lavasa quartz countertops ~ Stylish tile backsplash ~ Premium GE stainless steel appliances. Upstairs, the primary suite offers a serene retreat, complete with tray ceilings, a generous walk-in closet, and a beautifully appointed en-suite bath with dual vanities and a ...

Want to Know More About This Home?

TERRACE

Elevation N

Want to Know More About This Home?

SECOND FLOOR

Elevation N

Want to Know More About This Home?

THIRD FLOOR