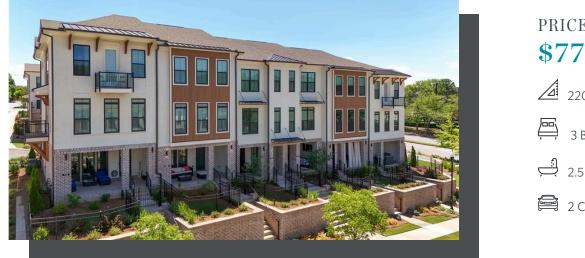

350 OLMSTEAD WAY, 29 NONE ECCO PARK | ALPHARETTA, GA

PRICED AT \$772,700 2201 Sq Ft ∴ 3 Beds 2.5 Baths 2 Car Garage

Spring into a New Home! \$ 20,000 ANY WAY YOU WANT ON ALL CONTRACTS WRITTEN BY THE END OF MAY ! ELEVATE YOUR LIFESTYLE in our Award winning BENTON I floor plan. Come tour our beautiful, spacious 3 Bedrooms and 2.5 Bath END UNIT Benton I plan with stunning views . Front Entry has a contemporary style with Glass Door and a Sliding Glass Door that opens to a Covered Terrace with a brick Fireplace . The Front Yard is private and fenced with irrigation system . Entering the home you will be pleased to discover a Bonus Rooms / Office / Media Room perfect connected with the Terrace . Going upstairs Open Concept Kitchen and Living Room . Award Winning Design Package Warm Linen , White Cabinets with Quartz Calacatta Prado Countertops. GE Stainless Steel Energy Efficient Appliances , Gas Cooktop , Electrical Convection Oven , Range Hood , Dishwasher in Built in Microwave are standard. The Living Room has a lots of windows that bring in tons of natural light. Main living area has a 45" Ventless Linear Fireplace with front quartzite surround and a Side Balcony -great for serenading loved ones . Going up again ,we discover ...