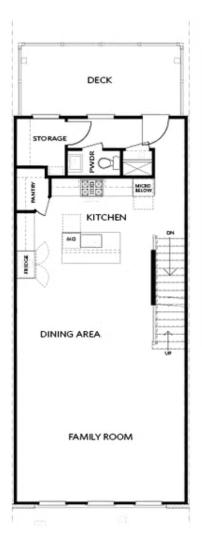

YOUR HOME, YOUR WAY with \$25K - Customize your home buying journey – use it toward low rates, upgrades, appliances, closing costs & more. Ends August 31, 2025. Come tour the Benton I, our beautiful, spacious 3 Bedroom / 2.5 Bath END UNIT. The Front Yard is fenced and comes with an irrigation system to keep your lawn looking beautiful throughout the summer months. As you approach the front entry, you are greeted with an amazing COVERED TERRACE and OUTDOOR BRICK FIREPLACE - the perfect space to gather with friends. As you enter the terrace level through the 4 lite glass door you find a spacious Bonus Room / Flex / Media Room with hard surface flooring. The large slider door opens to the patio, extending the space for easy entertaining. Hardwood stair treads takes you to the main floor Open Concept Kitchen, Dining and Family room. Our Warm Linen Design package creates a clean, neutral palette. The stunning kitchen has White Cabinets with 42" uppers, crown molding & soft close doors. The under cabinet lighting illuminates the Quartz Calacatta Prado Countertops while pendant lights hang above the large island with a stainless single bowl sink. GE Stainless Steel Energy ...

## 350 OLMSTEAD WAY, 29 THE BENTON I TOWNHOME IN ECCO PARK | ALPHARETTA, GA

THIRD FLOOR

Elevation N

Want to Know More About This Home?

OPTIONS

Want to Know More About This Home?