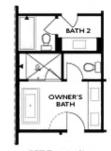

## 350 olmstead way, 29 THE BENTON I **TOWNHOME IN ECCO PARK | ALPHARETTA, GA**

OPT Open Rail

OPT Bedroom 3 - ONLY Available with Optional Sunroom

OPT Walk-Through Shower

OPT Freestanding Tub/Shower Combo

OPT Decked Tub/ Shower Combo

OPTIONS

Want to Know More About This Home?