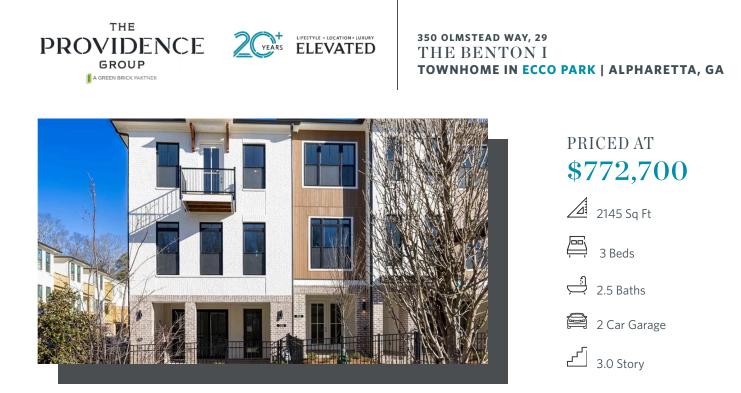

YOUR HOME, YOUR WAY with \$25K - Customize your home buying journey – use it toward low rates, upgrades, appliances, closing costs & more. Ends August 31, 2025. Come tour the Benton I, our beautiful, spacious 3 Bedroom / 2.5 Bath END UNIT. The Front Yard is fenced and comes with an irrigation system to keep your lawn looking beautiful throughout the summer months. As you approach the front entry, you are greeted with an amazing COVERED TERRACE and OUTDOOR BRICK FIREPLACE - the perfect space to gather with friends. As you enter the terrace level through the 4 lite glass door you find a spacious Bonus Room / Flex / Media Room with hard surface flooring. The large slider door opens to the patio, extending the space for easy entertaining. Hardwood stair treads takes you to the main floor Open Concept Kitchen, Dining and Family room. Our Warm Linen Design package creates a clean, neutral palette. The stunning kitchen has White Cabinets with 42" uppers, crown molding & soft close doors. The under cabinet lighting illuminates the Quartz Calacatta Prado Countertops while pendant lights hang above the large island with a stainless single bowl sink. GE Stainless Steel Energy ...

## 350 OLMSTEAD WAY, 29 THE BENTON I **TOWNHOME IN ECCO PARK | ALPHARETTA, GA**

TERRACE

Elevation N

Want to Know More About This Home?