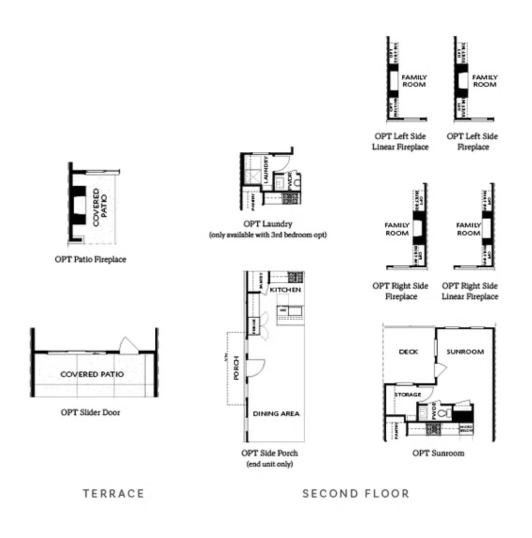

YOUR HOME, YOUR WAY with \$25K - Customize your home buying journey – use it toward low rates, upgrades, appliances, closing costs & more. Ends August 31, 2025. Come tour the Benton I, our beautiful, spacious 3 Bedroom / 2.5 Bath END UNIT. The Front Yard is fenced and comes with an irrigation system to keep your lawn looking beautiful throughout the summer months. As you approach the front entry, you are greeted with an amazing COVERED TERRACE and OUTDOOR BRICK FIREPLACE - the perfect space to gather with friends. As you enter the terrace level through the 4 lite glass door you find a spacious Bonus Room / Flex / Media Room with hard surface flooring. The large slider door opens to the patio, extending the space for easy entertaining. Hardwood stair treads takes you to the main floor Open Concept Kitchen, Dining and Family room. Our Warm Linen Design package creates a clean, neutral palette. The stunning kitchen has White Cabinets with 42" uppers, crown molding & soft close doors. The under cabinet lighting illuminates the Quartz Calacatta Prado Countertops while pendant lights hang above the large island with a stainless single bowl sink. GE Stainless Steel Energy ...

## 350 OLMSTEAD WAY, 29 THE BENTON I TOWNHOME IN ECCO PARK | ALPHARETTA, GA

THIRD FLOOR

Elevation N

Want to Know More About This Home?

OPTIONS

Want to Know More About This Home?

## 350 olmstead way, 29 THE BENTON I **TOWNHOME IN ECCO PARK | ALPHARETTA, GA**

OPT Open Rail

OPT Bedroom 3 - ONLY Available with Optional Sunroom

OPT Walk-Through Shower

OPT Freestanding Tub/Shower Combo