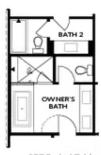

## 350 olmstead way, 29 THE BENTON I **TOWNHOME IN ECCO PARK | ALPHARETTA, GA**

OPT Open Rail

OPT Bedroom 3 - ONLY Available with Optional Sunroom

OPT Walk-Through Shower

OPT Freestanding Tub/Shower Combo

OPT Decked Tub/ Shower Combo

OPTIONS

Want to Know More About This Home?