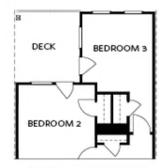

## 350 OLMSTEAD WAY, 29 THE BENTON I TOWNHOME IN ECCO PARK | ALPHARETTA, GA

THIRD FLOOR

Elevation N

Want to Know More About This Home?

OPTIONS

Want to Know More About This Home?

## 350 olmstead way, 29 THE BENTON I **TOWNHOME IN ECCO PARK | ALPHARETTA, GA**

OPT Open Rail

OPT Bedroom 3 - ONLY Available with Optional Sunroom

OPT Walk-Through Shower

OPT Freestanding Tub/Shower Combo