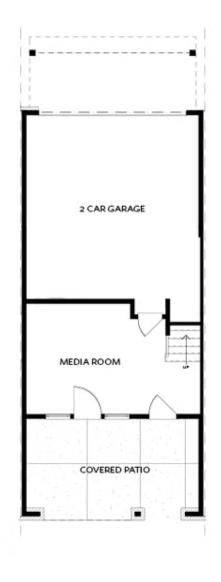

YOUR HOME, YOUR WAY with \$25K - Customize your home buying journey – use it toward low rates, upgrades, appliances, closing costs & more. Ends August 31, 2025. Come tour the Benton I, our beautiful, spacious 3 Bedroom / 2.5 Bath END UNIT. The Front Yard is fenced and comes with an irrigation system to keep your lawn looking beautiful throughout the summer months. As you approach the front entry, you are greeted with an amazing COVERED TERRACE and OUTDOOR BRICK FIREPLACE - the perfect space to gather with friends. As you enter the terrace level through the 4 lite glass door you find a spacious Bonus Room / Flex / Media Room with hard surface flooring. The large slider door opens to the patio, extending the space for easy entertaining. Hardwood stair treads takes you to the main floor Open Concept Kitchen, Dining and Family room. Our Warm Linen Design package creates a clean, neutral palette. The stunning kitchen has White Cabinets with 42" uppers, crown molding & soft close doors. The under cabinet lighting illuminates the Quartz Calacatta Prado Countertops while pendant lights hang above the large island with a stainless single bowl sink. GE Stainless Steel Energy ...

## 350 OLMSTEAD WAY, 29 THE BENTON I **TOWNHOME IN ECCO PARK | ALPHARETTA, GA**

SECOND FLOOR

Elevation N

Want to Know More About This Home?