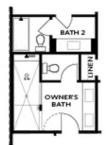

## 350 olmstead way, 29 THE BENTON I **TOWNHOME IN ECCO PARK | ALPHARETTA, GA**

OPT Open Rail

OPT Bedroom 3 - ONLY Available with Optional Sunroom

OPT Walk-Through Shower

OPT Freestanding Tub/Shower Combo

OPT Decked Tub/ Shower Combo

OPTIONS

Want to Know More About This Home?