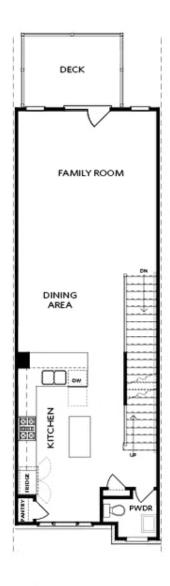

PRICED AT \$582,040

1674 Sq Ft

2 Bed:

2.5 Baths

🗐 1 Car Garage

**∠** 3.0 Story

YOUR HOME, YOUR WAY with \$25K - Customize your home buying journey – use it toward low rates, upgrades, appliances, closing costs & more. Ends August 31, 2025. Move in Package has been added – washer/dryer/refrigerator. Come tour our vibrant community of townhomes and explore The Barnsley I floor plan featuring 2 Bedrooms / 2.5 Baths in the heart of Alpharetta, with a covered brick Terrace at the Front Entry. The welcoming brick terrace provides a great space to entertain and enjoy the outdoors right from the front of your home. Enter through the terrace-level into a spacious media room—perfect for movie nights, a home office, or a flexible living area. Designed for entertaining and relaxation, the media room features a built-in wet bar that adds both style and convenience. Upstairs, the open-concept main level features seamless flow between the kitchen, dining, and family room, ideal for everyday living and entertaining. Beautiful hard surface flooring extends throughout the main level, adding a sleek, durable, and cohesive look. Large windows bring in natural light, enhancing the room's warmth and connection to the adjacent kitchen and dining areas for effortless flow. Step directly from the family room onto a spacious deck, perfect ...

Want to Know More About This Home?

TERRACE

Elevation N

Want to Know More About This Home?

SECOND FLOOR

Elevation N

Want to Know More About This Home?

THIRD FLOOR