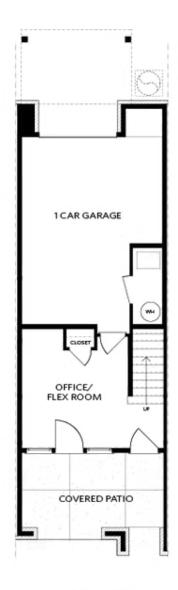

PRICED AT \$582,040

1674 Sq Ft

2 Bed:

2.5 Baths

🗐 1 Car Garage

**∠** 3.0 Story

YOUR HOME, YOUR WAY with \$25K - Customize your home buying journey – use it toward low rates, upgrades, appliances, closing costs & more. Ends August 31, 2025. Move in Package has been added – washer/dryer/refrigerator. Come tour our vibrant community of townhomes and explore The Barnsley I floor plan featuring 2 Bedrooms / 2.5 Baths in the heart of Alpharetta, with a covered brick Terrace at the Front Entry. The welcoming brick terrace provides a great space to entertain and enjoy the outdoors right from the front of your home. Enter through the terrace-level into a spacious media room—perfect for movie nights, a home office, or a flexible living area. Designed for entertaining and relaxation, the media room features a built-in wet bar that adds both style and convenience. Upstairs, the open-concept main level features seamless flow between the kitchen, dining, and family room, ideal for everyday living and entertaining. Beautiful hard surface flooring extends throughout the main level, adding a sleek, durable, and cohesive look. Large windows bring in natural light, enhancing the room's warmth and connection to the adjacent kitchen and dining areas for effortless flow. Step directly from the family room onto a spacious deck, perfect ...

Want to Know More About This Home?

TERRACE

Elevation N

Want to Know More About This Home?

SECOND FLOOR

Elevation N

Want to Know More About This Home?

THIRD FLOOR