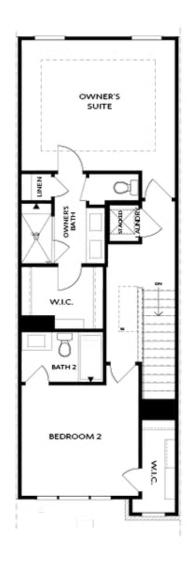

PRICED AT \$582,040

1674 Sq Ft

2 Bed:

2.5 Baths

🗐 1 Car Garage

**∠** 3.0 Story

YOUR HOME, YOUR WAY with \$25K - Customize your home buying journey – use it toward low rates, upgrades, appliances, closing costs & more. Ends August 31, 2025. Move in Package has been added – washer/dryer/refrigerator. Come tour our vibrant community of townhomes and explore The Barnsley I floor plan featuring 2 Bedrooms / 2.5 Baths in the heart of Alpharetta, with a covered brick Terrace at the Front Entry. The welcoming brick terrace provides a great space to entertain and enjoy the outdoors right from the front of your home. Enter through the terrace-level into a spacious media room—perfect for movie nights, a home office, or a flexible living area. Designed for entertaining and relaxation, the media room features a built-in wet bar that adds both style and convenience. Upstairs, the open-concept main level features seamless flow between the kitchen, dining, and family room, ideal for everyday living and entertaining. Beautiful hard surface flooring extends throughout the main level, adding a sleek, durable, and cohesive look. Large windows bring in natural light, enhancing the room's warmth and connection to the adjacent kitchen and dining areas for effortless flow. Step directly from the family room onto a spacious deck, perfect ...

Want to Know More About This Home?

TERRACE

Elevation N

Want to Know More About This Home?

SECOND FLOOR

Elevation N

Want to Know More About This Home?

THIRD FLOOR