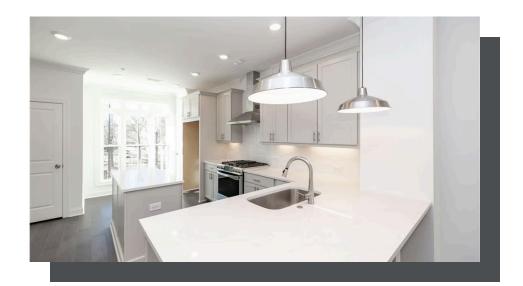

PRICED AT \$582,040

1674 Sq Ft

2 Bed:

2.5 Baths

🗐 1 Car Garage

**∠** 3.0 Story

YOUR HOME, YOUR WAY with \$25K - Customize your home buying journey – use it toward low rates, upgrades, appliances, closing costs & more. Ends August 31, 2025. Move in Package has been added – washer/dryer/refrigerator. Come tour our vibrant community of townhomes and explore The Barnsley I floor plan featuring 2 Bedrooms / 2.5 Baths in the heart of Alpharetta, with a covered brick Terrace at the Front Entry. The welcoming brick terrace provides a great space to entertain and enjoy the outdoors right from the front of your home. Enter through the terrace-level into a spacious media room—perfect for movie nights, a home office, or a flexible living area. Designed for entertaining and relaxation, the media room features a built-in wet bar that adds both style and convenience. Upstairs, the open-concept main level features seamless flow between the kitchen, dining, and family room, ideal for everyday living and entertaining. Beautiful hard surface flooring extends throughout the main level, adding a sleek, durable, and cohesive look. Large windows bring in natural light, enhancing the room's warmth and connection to the adjacent kitchen and dining areas for effortless flow. Step directly from the family room onto a spacious deck, perfect ...