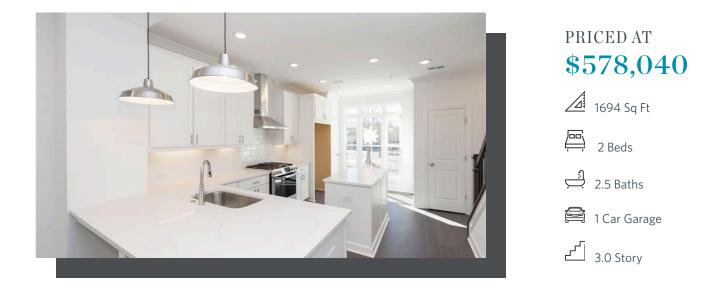

## 354 olmstead way, 27 THE BARNSLEY I **TOWNHOME IN ECCO PARK | ALPHARETTA, GA**

YOUR HOME, YOUR WAY with \$30K - Customize your home buying journey – use it toward low rates, upgrades, appliances, closing costs & more. Ends August 31, 2025. Come visit us at Ecco Park in Alpharetta & Elevate your lifestyle in the exquisite Barnsley I featuring 2 Bedrooms and 2.5 Baths. MOVE IN PACKAGE has been added - washer/dryer/refrigerator! This Townhome offers a blend of luxury and functionality, making way for comfortable living. Homesite 27 has high end finishes, thoughtful design and an outdoor space for entertainment. Enter through a COVERED PATIO and fenced front yard equipped with irrigation system for low maintenance living. As you enter the front door, you step inside to a MEDIA/FLEX ROOM with SLIDER DOOR that opens to the covered, brick patio - the perfect indoor/outdoor space. Take the stairs to the Open Concept Kitchen, Family Room & Dining Area. This gorgeous Kitchen is designed with our Cool Linen Design Package featuring creamy white Quartz Countertops, 42" White Cabinets with Crown molding and Soft Closing Doors, GE Stainless Steel Appliances, Gas Smart Range, Built in Microwave, Dishwasher and Range Hood. 2 islands in this kitchen - an L shaped island for casual dining and a ...