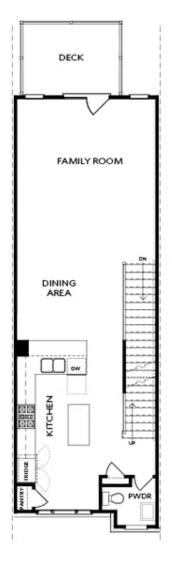

## 354 olmstead way, 27 THE BARNSLEY I **TOWNHOME IN ECCO PARK | ALPHARETTA, GA**

YOUR HOME, YOUR WAY with \$30K - Customize your home buying journey – use it toward low rates, upgrades, appliances, closing costs & more. Ends August 31, 2025. Come visit us at Ecco Park in Alpharetta & Elevate your lifestyle in the exquisite Barnsley I featuring 2 Bedrooms and 2.5 Baths. MOVE IN PACKAGE has been added - washer/dryer/refrigerator! This Townhome offers a blend of luxury and functionality, making way for comfortable living. Homesite 27 has high end finishes, thoughtful design and an outdoor space for entertainment. Enter through a COVERED PATIO and fenced front yard equipped with irrigation system for low maintenance living. As you enter the front door, you step inside to a MEDIA/FLEX ROOM with SLIDER DOOR that opens to the covered, brick patio - the perfect indoor/outdoor space. Take the stairs to the Open Concept Kitchen, Family Room & Dining Area. This gorgeous Kitchen is designed with our Cool Linen Design Package featuring creamy white Quartz Countertops, 42" White Cabinets with Crown molding and Soft Closing Doors, GE Stainless Steel Appliances, Gas Smart Range, Built in Microwave, Dishwasher and Range Hood. 2 islands in this kitchen - an L shaped island for casual dining and a ...

# Want to Know More About This Home?

TERRACE

Elevation N

Want to Know More About This Home?

SECOND FLOOR

Elevation N

Want to Know More About This Home?

THIRD FLOOR