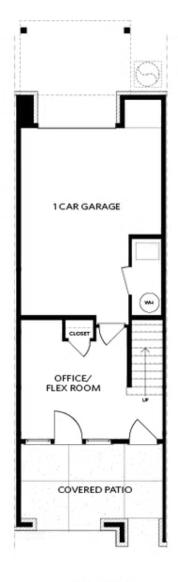

## 354 olmstead way, 27 THE BARNSLEY I **TOWNHOME IN ECCO PARK | ALPHARETTA, GA**

YOUR HOME, YOUR WAY with \$30K - Customize your home buying journey – use it toward low rates, upgrades, appliances, closing costs & more. Ends August 31, 2025. Come visit us at Ecco Park in Alpharetta & Elevate your lifestyle in the exquisite Barnsley I featuring 2 Bedrooms and 2.5 Baths. MOVE IN PACKAGE has been added - washer/dryer/refrigerator! This Townhome offers a blend of luxury and functionality, making way for comfortable living. Homesite 27 has high end finishes, thoughtful design and an outdoor space for entertainment. Enter through a COVERED PATIO and fenced front yard equipped with irrigation system for low maintenance living. As you enter the front door, you step inside to a MEDIA/FLEX ROOM with SLIDER DOOR that opens to the covered, brick patio - the perfect indoor/outdoor space. Take the stairs to the Open Concept Kitchen, Family Room & Dining Area. This gorgeous Kitchen is designed with our Cool Linen Design Package featuring creamy white Quartz Countertops, 42" White Cabinets with Crown molding and Soft Closing Doors, GE Stainless Steel Appliances, Gas Smart Range, Built in Microwave, Dishwasher and Range Hood. 2 islands in this kitchen - an L shaped island for casual dining and a ...

# Want to Know More About This Home?

TERRACE

Elevation N

Want to Know More About This Home?

SECOND FLOOR

Elevation N

Want to Know More About This Home?

THIRD FLOOR