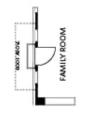

## 354 olmstead way, 27 THE BARNSLEY I **TOWNHOME IN ECCO PARK | ALPHARETTA, GA**

YOUR HOME, YOUR WAY with \$30K - Customize your home buying journey – use it toward low rates, upgrades, appliances, closing costs & more. Ends August 31, 2025. Come visit us at Ecco Park in Alpharetta & Elevate your lifestyle in the exquisite Barnsley I featuring 2 Bedrooms and 2.5 Baths. MOVE IN PACKAGE has been added - washer/dryer/refrigerator! This Townhome offers a blend of luxury and functionality, making way for comfortable living. Homesite 27 has high end finishes, thoughtful design and an outdoor space for entertainment. Enter through a COVERED PATIO and fenced front yard equipped with irrigation system for low maintenance living. As you enter the front door, you step inside to a MEDIA/FLEX ROOM with SLIDER DOOR that opens to the covered, brick patio - the perfect indoor/outdoor space. Take the stairs to the Open Concept Kitchen, Family Room & Dining Area. This gorgeous Kitchen is designed with our Cool Linen Design Package featuring creamy white Quartz Countertops, 42" White Cabinets with Crown molding and Soft Closing Doors, GE Stainless Steel Appliances, Gas Smart Range, Built in Microwave, Dishwasher and Range Hood. 2 islands in this kitchen - an L shaped island for casual dining and a ...