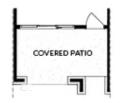

## 354 olmstead way, 27 THE BARNSLEY I **TOWNHOME IN ECCO PARK | ALPHARETTA, GA**

YOUR HOME, YOUR WAY with \$30K - Customize your home buying journey – use it toward low rates, upgrades, appliances, closing costs & more. Ends August 31, 2025. Come visit us at Ecco Park in Alpharetta & Elevate your lifestyle in the exquisite Barnsley I featuring 2 Bedrooms and 2.5 Baths. MOVE IN PACKAGE has been added - washer/dryer/refrigerator! This Townhome offers a blend of luxury and functionality, making way for comfortable living. Homesite 27 has high end finishes, thoughtful design and an outdoor space for entertainment. Enter through a COVERED PATIO and fenced front yard equipped with irrigation system for low maintenance living. As you enter the front door, you step inside to a MEDIA/FLEX ROOM with SLIDER DOOR that opens to the covered, brick patio - the perfect indoor/outdoor space. Take the stairs to the Open Concept Kitchen, Family Room & Dining Area. This gorgeous Kitchen is designed with our Cool Linen Design Package featuring creamy white Quartz Countertops, 42" White Cabinets with Crown molding and Soft Closing Doors, GE Stainless Steel Appliances, Gas Smart Range, Built in Microwave, Dishwasher and Range Hood. 2 islands in this kitchen - an L shaped island for casual dining and a ...