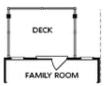

## 354 olmstead way, 27 THE BARNSLEY I **TOWNHOME IN ECCO PARK | ALPHARETTA, GA**

YOUR HOME, YOUR WAY with \$30K - Customize your home buying journey – use it toward low rates, upgrades, appliances, closing costs & more. Ends August 31, 2025. Come visit us at Ecco Park in Alpharetta & Elevate your lifestyle in the exquisite Barnsley I featuring 2 Bedrooms and 2.5 Baths. MOVE IN PACKAGE has been added - washer/dryer/refrigerator! This Townhome offers a blend of luxury and functionality, making way for comfortable living. Homesite 27 has high end finishes, thoughtful design and an outdoor space for entertainment. Enter through a COVERED PATIO and fenced front yard equipped with irrigation system for low maintenance living. As you enter the front door, you step inside to a MEDIA/FLEX ROOM with SLIDER DOOR that opens to the covered, brick patio - the perfect indoor/outdoor space. Take the stairs to the Open Concept Kitchen, Family Room & Dining Area. This gorgeous Kitchen is designed with our Cool Linen Design Package featuring creamy white Quartz Countertops, 42" White Cabinets with Crown molding and Soft Closing Doors, GE Stainless Steel Appliances, Gas Smart Range, Built in Microwave, Dishwasher and Range Hood. 2 islands in this kitchen - an L shaped island for casual dining and a ...