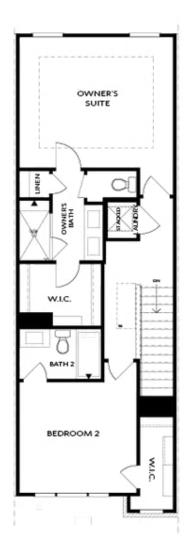

## 354 olmstead way, 27 THE BARNSLEY I **TOWNHOME IN ECCO PARK | ALPHARETTA, GA**

YOUR HOME, YOUR WAY with \$30K - Customize your home buying journey – use it toward low rates, upgrades, appliances, closing costs & more. Ends August 31, 2025. Come visit us at Ecco Park in Alpharetta & Elevate your lifestyle in the exquisite Barnsley I featuring 2 Bedrooms and 2.5 Baths. MOVE IN PACKAGE has been added - washer/dryer/refrigerator! This Townhome offers a blend of luxury and functionality, making way for comfortable living. Homesite 27 has high end finishes, thoughtful design and an outdoor space for entertainment. Enter through a COVERED PATIO and fenced front yard equipped with irrigation system for low maintenance living. As you enter the front door, you step inside to a MEDIA/FLEX ROOM with SLIDER DOOR that opens to the covered, brick patio - the perfect indoor/outdoor space. Take the stairs to the Open Concept Kitchen, Family Room & Dining Area. This gorgeous Kitchen is designed with our Cool Linen Design Package featuring creamy white Quartz Countertops, 42" White Cabinets with Crown molding and Soft Closing Doors, GE Stainless Steel Appliances, Gas Smart Range, Built in Microwave, Dishwasher and Range Hood. 2 islands in this kitchen - an L shaped island for casual dining and a ...

# Want to Know More About This Home?

TERRACE

Elevation N

Want to Know More About This Home?

SECOND FLOOR

Elevation N

Want to Know More About This Home?

THIRD FLOOR