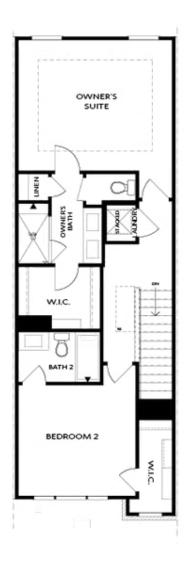

PRICED AT \$552,900

1674 Sq Ft

2 Beds

2.5 Baths

🗐 1 Car Garage

عاد 3.0 Story

Spring into a New Home! Come visit us at Ecco Park , by The Providence Group in Alpharetta. MOVE IN READY \$20,000 ANY WAY YOU WANT ON ALL CONTRACTS WRITTEN BY THE END OF MAY! This price is with the \$20k taken off the price, but can be used towards closing costs or any way you want. Elevate your lifestyle in this new home, Barnsley I Floor Plan. Astounding 2 Bedrooms and 2.5 Baths in the heart of Alpharetta, with a Terrace at the Front Entry, great for an outdoor experience , Sliding Glass Doors opens up to a Flex/ Media / Office Room, perfect for working remotely. Going upstairs Open Concept Living Room and a beautiful Kitchen with 2 islands. The Kitchen is a Award Winning featuring our Warm Slate Design Collection finishing, Calacatta Prado Quartz Countertops , 42' Gray Maple Cabinets with Crown Molding , GE Profile stainless appliance Collection , Gas Range , Range Hood , Dishwasher , and Built in Microwave, creating a wonderful entertaining space for friends and family. The flooring is Ambassador luxury vinyl plank. The Living Room is spacious with great natural light and a wooden deck . Upstairs you have 2 ...

Want to Know More About This Home?

TERRACE

Elevation N

Want to Know More About This Home?

SECOND FLOOR

Elevation N

Want to Know More About This Home?

THIRD FLOOR