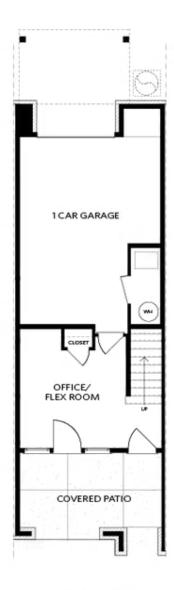

PRICED AT \$552,900

1674 Sq Ft

2 Beds

2.5 Baths

🗐 1 Car Garage

عاد 3.0 Story

Spring into a New Home! Come visit us at Ecco Park , by The Providence Group in Alpharetta. MOVE IN READY \$20,000 ANY WAY YOU WANT ON ALL CONTRACTS WRITTEN BY THE END OF MAY! This price is with the \$20k taken off the price, but can be used towards closing costs or any way you want. Elevate your lifestyle in this new home, Barnsley I Floor Plan. Astounding 2 Bedrooms and 2.5 Baths in the heart of Alpharetta, with a Terrace at the Front Entry, great for an outdoor experience , Sliding Glass Doors opens up to a Flex/ Media / Office Room, perfect for working remotely. Going upstairs Open Concept Living Room and a beautiful Kitchen with 2 islands. The Kitchen is a Award Winning featuring our Warm Slate Design Collection finishing, Calacatta Prado Quartz Countertops , 42' Gray Maple Cabinets with Crown Molding , GE Profile stainless appliance Collection , Gas Range , Range Hood , Dishwasher , and Built in Microwave, creating a wonderful entertaining space for friends and family. The flooring is Ambassador luxury vinyl plank. The Living Room is spacious with great natural light and a wooden deck . Upstairs you have 2 ...

Want to Know More About This Home?

TERRACE

Elevation N

Want to Know More About This Home?

SECOND FLOOR

Elevation N

Want to Know More About This Home?

THIRD FLOOR