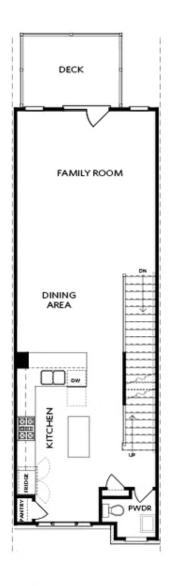

PRICED AT \$552,900

1674 Sq Ft

2 Beds

2.5 Baths

🗐 1 Car Garage

عاد 3.0 Story

Spring into a New Home! Come visit us at Ecco Park , by The Providence Group in Alpharetta. MOVE IN READY \$20,000 ANY WAY YOU WANT ON ALL CONTRACTS WRITTEN BY THE END OF MAY! This price is with the \$20k taken off the price, but can be used towards closing costs or any way you want. Elevate your lifestyle in this new home, Barnsley I Floor Plan. Astounding 2 Bedrooms and 2.5 Baths in the heart of Alpharetta, with a Terrace at the Front Entry, great for an outdoor experience , Sliding Glass Doors opens up to a Flex/ Media / Office Room, perfect for working remotely. Going upstairs Open Concept Living Room and a beautiful Kitchen with 2 islands. The Kitchen is a Award Winning featuring our Warm Slate Design Collection finishing, Calacatta Prado Quartz Countertops , 42' Gray Maple Cabinets with Crown Molding , GE Profile stainless appliance Collection , Gas Range , Range Hood , Dishwasher , and Built in Microwave, creating a wonderful entertaining space for friends and family. The flooring is Ambassador luxury vinyl plank. The Living Room is spacious with great natural light and a wooden deck . Upstairs you have 2 ...

Want to Know More About This Home?

TERRACE

Elevation N

Want to Know More About This Home?

SECOND FLOOR

Elevation N

Want to Know More About This Home?

THIRD FLOOR