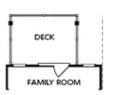

PRICED AT \$552,900

1674 Sq Ft

2 Beds

2.5 Baths

🗐 1 Car Garage

عاد 3.0 Story

Spring into a New Home! Come visit us at Ecco Park , by The Providence Group in Alpharetta. MOVE IN READY \$20,000 ANY WAY YOU WANT ON ALL CONTRACTS WRITTEN BY THE END OF MAY! This price is with the \$20k taken off the price, but can be used towards closing costs or any way you want. Elevate your lifestyle in this new home, Barnsley I Floor Plan. Astounding 2 Bedrooms and 2.5 Baths in the heart of Alpharetta, with a Terrace at the Front Entry, great for an outdoor experience , Sliding Glass Doors opens up to a Flex/ Media / Office Room, perfect for working remotely. Going upstairs Open Concept Living Room and a beautiful Kitchen with 2 islands. The Kitchen is a Award Winning featuring our Warm Slate Design Collection finishing, Calacatta Prado Quartz Countertops , 42' Gray Maple Cabinets with Crown Molding , GE Profile stainless appliance Collection , Gas Range , Range Hood , Dishwasher , and Built in Microwave, creating a wonderful entertaining space for friends and family. The flooring is Ambassador luxury vinyl plank. The Living Room is spacious with great natural light and a wooden deck . Upstairs you have 2 ...

Want to Know More About This Home?

TERRACE

Elevation N

Want to Know More About This Home?

SECOND FLOOR

Elevation N

Want to Know More About This Home?

THIRD FLOOR