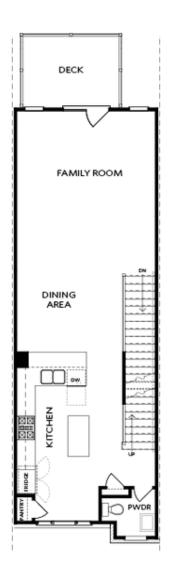

PRICED AT \$576,900

\_\_\_\_\_\_ 1694 Sq Ft

2 Beds

🚅 2.5 Baths

🗎 1 Car Garage

\_\_\_\_\_\_ 3.0 Story

Spring into a New Home! ELEVATE YOUR LIFESTYLE... at ECCO PARK this year!! Come take advantage of our MARCH incentive OF \$15K use ANYWAY! Welcome to your New Home ...... Barnsley I floor plan 2 bedrooms and 2.5 baths ,create a luxurious and elegance ambiance . Terrace at the Front Entry, and nice Sliding Glass Door opens up to a Flex / Media/ Office Room , perfect for outdoor /indoor entrainment, or remote working . Front Yard is fenced with a private entrance and Irrigation System . Upstairs you have an Open Concept Kitchen and Living Room , with a nice wooden Deck . The full kitchen island has Calacatta Prado Quartz Countertops Tile Backsplash , 42' Cabinets Rye Design Collection , and much more . GE top of the line Appliances , Gas Cooktop, Dishwasher , built-in Microwave, and Range Hood , and Electrical Oven are standard . At the 3rd level you have 2 Full Baths and the Laundry Room. Owner's Bedroom is spacious and with plenty of natural light , and Tray Ceilings. The Owner's Bath features a Dual Vanity and Walk-In Shower.. The Owner's Bedrooms features a shared and spacious Closet. One car garage that has ...

Want to Know More About This Home?

TERRACE

Elevation N

Want to Know More About This Home?

SECOND FLOOR

Elevation N

Want to Know More About This Home?

THIRD FLOOR