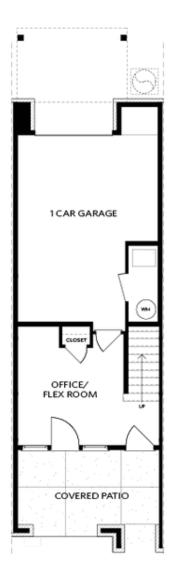

PRICED AT \$576,900

\_\_\_\_\_\_ 1694 Sq Ft

2 Beds

🚅 2.5 Baths

🗎 1 Car Garage

\_\_\_\_\_\_ 3.0 Story

Spring into a New Home! ELEVATE YOUR LIFESTYLE... at ECCO PARK this year!! Come take advantage of our MARCH incentive OF \$15K use ANYWAY! Welcome to your New Home ...... Barnsley I floor plan 2 bedrooms and 2.5 baths ,create a luxurious and elegance ambiance . Terrace at the Front Entry, and nice Sliding Glass Door opens up to a Flex / Media/ Office Room , perfect for outdoor /indoor entrainment, or remote working . Front Yard is fenced with a private entrance and Irrigation System . Upstairs you have an Open Concept Kitchen and Living Room , with a nice wooden Deck . The full kitchen island has Calacatta Prado Quartz Countertops Tile Backsplash , 42' Cabinets Rye Design Collection , and much more . GE top of the line Appliances , Gas Cooktop, Dishwasher , built-in Microwave, and Range Hood , and Electrical Oven are standard . At the 3rd level you have 2 Full Baths and the Laundry Room. Owner's Bedroom is spacious and with plenty of natural light , and Tray Ceilings. The Owner's Bath features a Dual Vanity and Walk-In Shower.. The Owner's Bedrooms features a shared and spacious Closet. One car garage that has ...

Want to Know More About This Home?

TERRACE

Elevation N

Want to Know More About This Home?

SECOND FLOOR

Elevation N

Want to Know More About This Home?

THIRD FLOOR