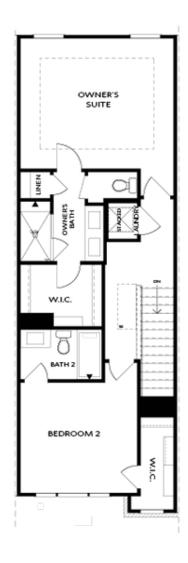

PRICED AT \$576,900

\_\_\_\_\_\_ 1694 Sq Ft

2 Beds

🚅 2.5 Baths

🗎 1 Car Garage

\_\_\_\_\_\_ 3.0 Story

Spring into a New Home! ELEVATE YOUR LIFESTYLE... at ECCO PARK this year!! Come take advantage of our MARCH incentive OF \$15K use ANYWAY! Welcome to your New Home ...... Barnsley I floor plan 2 bedrooms and 2.5 baths ,create a luxurious and elegance ambiance . Terrace at the Front Entry, and nice Sliding Glass Door opens up to a Flex / Media/ Office Room , perfect for outdoor /indoor entrainment, or remote working . Front Yard is fenced with a private entrance and Irrigation System . Upstairs you have an Open Concept Kitchen and Living Room , with a nice wooden Deck . The full kitchen island has Calacatta Prado Quartz Countertops Tile Backsplash , 42' Cabinets Rye Design Collection , and much more . GE top of the line Appliances , Gas Cooktop, Dishwasher , built-in Microwave, and Range Hood , and Electrical Oven are standard . At the 3rd level you have 2 Full Baths and the Laundry Room. Owner's Bedroom is spacious and with plenty of natural light , and Tray Ceilings. The Owner's Bath features a Dual Vanity and Walk-In Shower.. The Owner's Bedrooms features a shared and spacious Closet. One car garage that has ...

Want to Know More About This Home?

TERRACE

Elevation N

Want to Know More About This Home?

SECOND FLOOR

Elevation N

Want to Know More About This Home?

THIRD FLOOR