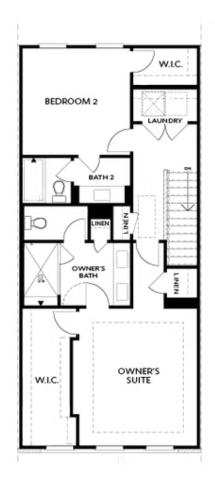

PRICED AT **\$768,500** 

2164 Sq Ft

3 Beds

2.5 Baths

2 Car Garage

ے۔ 3.0 Story

Spring into a New Home! Come and see us , The Providence Group , Ecco Park in Alpharetta ELEVATE YOUR LIFESTYLE.....Fantastic final opportunities \$20,000 USE ANY WAY on all contracts written in MAY! Come tour this 3 story END UNIT Benton I plan featuring 3 bedrooms and 2.5 baths with a stunning and open floor plan with many cool features. Terrace Level Entry opens up to an Office / Media / Work Out Flex Room, perfect for remote working or entertaining. Slider doors open to the covered patio featuring an outdoor fireplace which allows for a more expansive space on the entry level. Upon entering the main floor, you find an Open Concept Kitchen, Dining and Family Room. The Family Room is flooded with light having 8 big windows. A Ventless Linear Fireplace has beautiful quartzite surround and a box beam mantel to warm the room on chilly evenings. The Kitchen is elegant with a Warm Slate Design Package presenting Calacatta Quartz Countertops, 4x12 tile Backsplash, beautiful stained Cabinets with Crown Molding and soft close doors and under cabinet lighting. Top of the line GE Appliances included a Gas Cooktop, Electrical Oven, Built-in Microwave, Dishwasher and Stainless Range Hood. Just ...

Want to Know More About This Home?

TERRACE

Elevation N

Want to Know More About This Home?

SECOND FLOOR

Elevation N

Want to Know More About This Home?

THIRD FLOOR