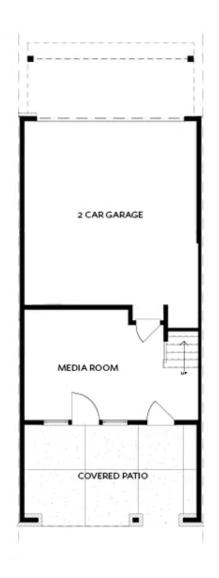

PRICED AT **\$768,500** 

2164 Sq Ft

3 Beds

2.5 Baths

2 Car Garage

ے۔ 3.0 Story

Spring into a New Home! Come and see us , The Providence Group , Ecco Park in Alpharetta ELEVATE YOUR LIFESTYLE.....Fantastic final opportunities \$20,000 USE ANY WAY on all contracts written in MAY! Come tour this 3 story END UNIT Benton I plan featuring 3 bedrooms and 2.5 baths with a stunning and open floor plan with many cool features. Terrace Level Entry opens up to an Office / Media / Work Out Flex Room, perfect for remote working or entertaining. Slider doors open to the covered patio featuring an outdoor fireplace which allows for a more expansive space on the entry level. Upon entering the main floor, you find an Open Concept Kitchen, Dining and Family Room. The Family Room is flooded with light having 8 big windows. A Ventless Linear Fireplace has beautiful quartzite surround and a box beam mantel to warm the room on chilly evenings. The Kitchen is elegant with a Warm Slate Design Package presenting Calacatta Quartz Countertops, 4x12 tile Backsplash, beautiful stained Cabinets with Crown Molding and soft close doors and under cabinet lighting. Top of the line GE Appliances included a Gas Cooktop, Electrical Oven, Built-in Microwave, Dishwasher and Stainless Range Hood. Just ...

Want to Know More About This Home?

TERRACE

Elevation N

Want to Know More About This Home?

SECOND FLOOR

Elevation N

Want to Know More About This Home?

THIRD FLOOR