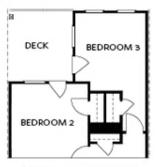

Elevation N

Want to Know More About This Home?

OPTIONS

Want to Know More About This Home?

OPT Bedroom 3 - ONLY Available with Optional Sunroom

OPT Walk-Through Shower

OPT Freestanding Tub/Shower Combo

OPTIONS