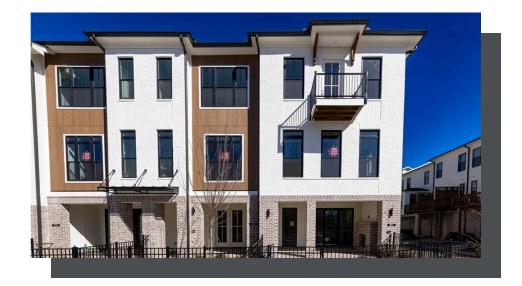

PRICED AT **\$768,500** 

2164 Sq Ft

3 Beds

2.5 Baths

2 Car Garage

ے۔ 3.0 Story

Spring into a New Home! Come and see us , The Providence Group , Ecco Park in Alpharetta ELEVATE YOUR LIFESTYLE.....Fantastic final opportunities \$20,000 USE ANY WAY on all contracts written in MAY! Come tour this 3 story END UNIT Benton I plan featuring 3 bedrooms and 2.5 baths with a stunning and open floor plan with many cool features. Terrace Level Entry opens up to an Office / Media / Work Out Flex Room, perfect for remote working or entertaining. Slider doors open to the covered patio featuring an outdoor fireplace which allows for a more expansive space on the entry level. Upon entering the main floor, you find an Open Concept Kitchen, Dining and Family Room. The Family Room is flooded with light having 8 big windows. A Ventless Linear Fireplace has beautiful quartzite surround and a box beam mantel to warm the room on chilly evenings. The Kitchen is elegant with a Warm Slate Design Package presenting Calacatta Quartz Countertops, 4x12 tile Backsplash, beautiful stained Cabinets with Crown Molding and soft close doors and under cabinet lighting. Top of the line GE Appliances included a Gas Cooktop, Electrical Oven, Built-in Microwave, Dishwasher and Stainless Range Hood. Just ...