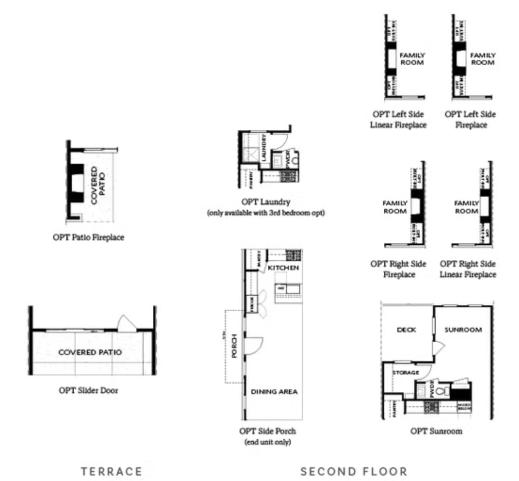

Want to Know More About This Home?

TERRACE

Elevation N

Want to Know More About This Home?

SECOND FLOOR

Elevation N

Want to Know More About This Home?

THIRD FLOOR

Elevation N

Want to Know More About This Home?

OPTIONS

Want to Know More About This Home?

OPT Bedroom 3 - ONLY Available with Optional Sunroom

OPT Walk-Through Shower

OPT Freestanding Tub/Shower Combo

OPTIONS