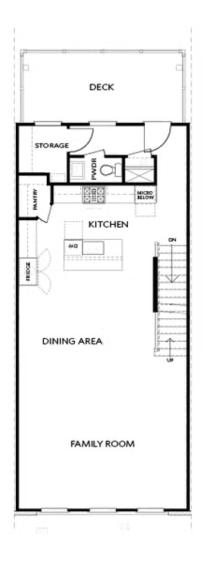

PRICED AT **\$768,500** 

2164 Sq Ft

3 Beds

2.5 Baths

2 Car Garage

ے۔ 3.0 Story

Spring into a New Home! Come and see us , The Providence Group , Ecco Park in Alpharetta ELEVATE YOUR LIFESTYLE.....Fantastic final opportunities \$20,000 USE ANY WAY on all contracts written in MAY! Come tour this 3 story END UNIT Benton I plan featuring 3 bedrooms and 2.5 baths with a stunning and open floor plan with many cool features. Terrace Level Entry opens up to an Office / Media / Work Out Flex Room, perfect for remote working or entertaining. Slider doors open to the covered patio featuring an outdoor fireplace which allows for a more expansive space on the entry level. Upon entering the main floor, you find an Open Concept Kitchen, Dining and Family Room. The Family Room is flooded with light having 8 big windows. A Ventless Linear Fireplace has beautiful quartzite surround and a box beam mantel to warm the room on chilly evenings. The Kitchen is elegant with a Warm Slate Design Package presenting Calacatta Quartz Countertops, 4x12 tile Backsplash, beautiful stained Cabinets with Crown Molding and soft close doors and under cabinet lighting. Top of the line GE Appliances included a Gas Cooktop, Electrical Oven, Built-in Microwave, Dishwasher and Stainless Range Hood. Just ...

Want to Know More About This Home?

TERRACE

Elevation N

Want to Know More About This Home?

SECOND FLOOR

Elevation N

Want to Know More About This Home?

THIRD FLOOR