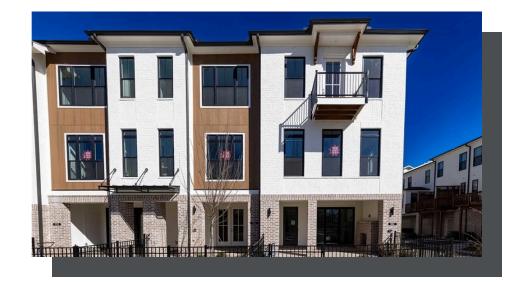

PRICED AT **\$768,500** 

2164 Sq Ft

3 Beds

2.5 Baths

2 Car Garage

كا 3.0 Story

YOUR HOME, YOUR WAY with \$30K - Customize your home buying journey – use it toward low rates, upgrades, appliances, closing costs & more. Ends August 31, 2025. Fantastic final opportunities!! Come tour this 3 story END UNIT Benton I plan featuring 3 bedrooms and 2.5 baths with a stunning and open floor plan with many cool features. Terrace Level Entry opens up to an Office / Media / Work Out / Flex Room, perfect for remote working or entertaining. Slider doors open to the covered patio featuring an outdoor fireplace which allows for a more expansive space on the entry level. Upon entering the main floor, you find an Open Concept Kitchen, Dining and Family Room. The Family Room is flooded with light having 8 big windows. A Ventless Linear Fireplace has beautiful quartzite surround and a box beam mantel to warm the room on chilly evenings. The Kitchen is elegant with a Warm Slate Design Package presenting Calacatta Quartz Countertops, 4x12 tile Backsplash, beautiful stained Cabinets with Crown Molding and soft close doors and under cabinet lighting. Top of the line GE Appliances included a Gas Cooktop, Electrical Oven, Built-in Microwave, Dishwasher and Stainless Range Hood. Just behind ...