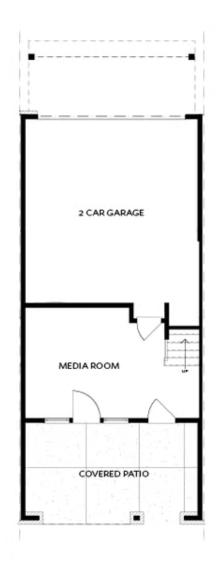

PRICED AT **\$768,500** 

2164 Sq Ft

3 Beds

2.5 Baths

2 Car Garage

كا 3.0 Story

YOUR HOME, YOUR WAY with \$30K - Customize your home buying journey – use it toward low rates, upgrades, appliances, closing costs & more. Ends August 31, 2025. Fantastic final opportunities!! Come tour this 3 story END UNIT Benton I plan featuring 3 bedrooms and 2.5 baths with a stunning and open floor plan with many cool features. Terrace Level Entry opens up to an Office / Media / Work Out / Flex Room, perfect for remote working or entertaining. Slider doors open to the covered patio featuring an outdoor fireplace which allows for a more expansive space on the entry level. Upon entering the main floor, you find an Open Concept Kitchen, Dining and Family Room. The Family Room is flooded with light having 8 big windows. A Ventless Linear Fireplace has beautiful quartzite surround and a box beam mantel to warm the room on chilly evenings. The Kitchen is elegant with a Warm Slate Design Package presenting Calacatta Quartz Countertops, 4x12 tile Backsplash, beautiful stained Cabinets with Crown Molding and soft close doors and under cabinet lighting. Top of the line GE Appliances included a Gas Cooktop, Electrical Oven, Built-in Microwave, Dishwasher and Stainless Range Hood. Just behind ...

Want to Know More About This Home?

TERRACE

Elevation N

Want to Know More About This Home?

SECOND FLOOR

Elevation N

Want to Know More About This Home?

THIRD FLOOR