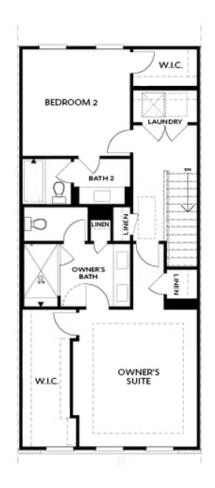

PRICED AT **\$768,500** 

2164 Sq Ft

3 Beds

2.5 Baths

2 Car Garage

كا 3.0 Story

YOUR HOME, YOUR WAY with \$30K - Customize your home buying journey – use it toward low rates, upgrades, appliances, closing costs & more. Ends August 31, 2025. Fantastic final opportunities!! Come tour this 3 story END UNIT Benton I plan featuring 3 bedrooms and 2.5 baths with a stunning and open floor plan with many cool features. Terrace Level Entry opens up to an Office / Media / Work Out / Flex Room, perfect for remote working or entertaining. Slider doors open to the covered patio featuring an outdoor fireplace which allows for a more expansive space on the entry level. Upon entering the main floor, you find an Open Concept Kitchen, Dining and Family Room. The Family Room is flooded with light having 8 big windows. A Ventless Linear Fireplace has beautiful quartzite surround and a box beam mantel to warm the room on chilly evenings. The Kitchen is elegant with a Warm Slate Design Package presenting Calacatta Quartz Countertops, 4x12 tile Backsplash, beautiful stained Cabinets with Crown Molding and soft close doors and under cabinet lighting. Top of the line GE Appliances included a Gas Cooktop, Electrical Oven, Built-in Microwave, Dishwasher and Stainless Range Hood. Just behind ...

Want to Know More About This Home?

TERRACE

Elevation N

Want to Know More About This Home?

SECOND FLOOR

Elevation N

Want to Know More About This Home?

THIRD FLOOR