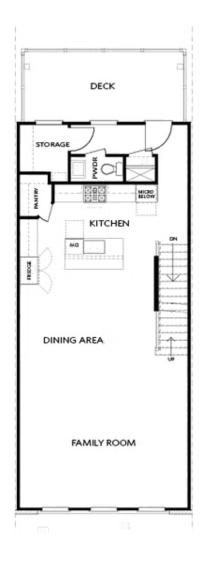

PRICED AT **\$768,500** 

2164 Sq Ft

3 Beds

2.5 Baths

2 Car Garage

كا 3.0 Story

YOUR HOME, YOUR WAY with \$30K - Customize your home buying journey – use it toward low rates, upgrades, appliances, closing costs & more. Ends August 31, 2025. Fantastic final opportunities!! Come tour this 3 story END UNIT Benton I plan featuring 3 bedrooms and 2.5 baths with a stunning and open floor plan with many cool features. Terrace Level Entry opens up to an Office / Media / Work Out / Flex Room, perfect for remote working or entertaining. Slider doors open to the covered patio featuring an outdoor fireplace which allows for a more expansive space on the entry level. Upon entering the main floor, you find an Open Concept Kitchen, Dining and Family Room. The Family Room is flooded with light having 8 big windows. A Ventless Linear Fireplace has beautiful quartzite surround and a box beam mantel to warm the room on chilly evenings. The Kitchen is elegant with a Warm Slate Design Package presenting Calacatta Quartz Countertops, 4x12 tile Backsplash, beautiful stained Cabinets with Crown Molding and soft close doors and under cabinet lighting. Top of the line GE Appliances included a Gas Cooktop, Electrical Oven, Built-in Microwave, Dishwasher and Stainless Range Hood. Just behind ...

Want to Know More About This Home?

TERRACE

Elevation N

Want to Know More About This Home?

SECOND FLOOR

Elevation N

Want to Know More About This Home?

THIRD FLOOR