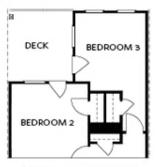

Elevation N

Want to Know More About This Home?

OPTIONS

Want to Know More About This Home?

OPT Bedroom 3 - ONLY Available with Optional Sunroom

OPT Walk-Through Shower

**OPT Freestanding** Tub/Shower Combo

OPTIONS