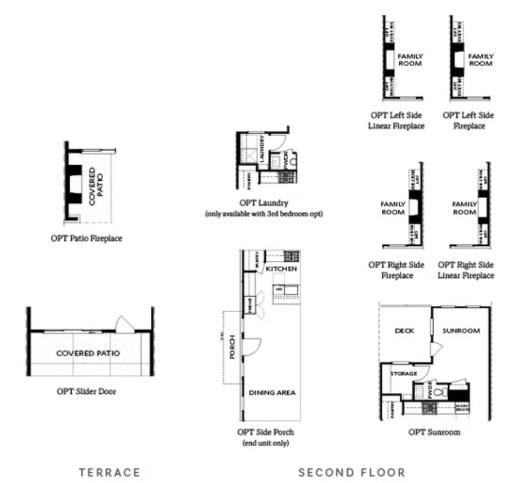

Want to Know More About This Home?

TERRACE

Elevation N

Want to Know More About This Home?

SECOND FLOOR

Elevation N

Want to Know More About This Home?

THIRD FLOOR

Elevation N

Want to Know More About This Home?

OPTIONS

Want to Know More About This Home?

OPT Bedroom 3 - ONLY Available with Optional Sunroom

OPT Walk-Through Shower

**OPT Freestanding** Tub/Shower Combo

OPTIONS