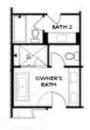

OPT Sunroom

**OPT Fireplace** 

Want to Know More About This Home?

OPT Bedroom 3 on Third Floor \*Only Available with Sunroom OPT \*Laundry Moved to Main Floor

OPT Walk-Through Shower

OPT Freestanding Tub with Sepearate Shower