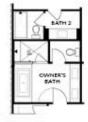

OPT Sunroom

**OPT Fireplace** 

Want to Know More About This Home?

OPT Bedroom 3 on Third Floor \*Only Available with Sunroom OPT \*Laundry Moved to Main Floor

OPT Walk-Through Shower

OPT Freestanding Tub with Sepearate Shower

OPT Decked Tub with Seperate Shower

Want to Know More About This Home?