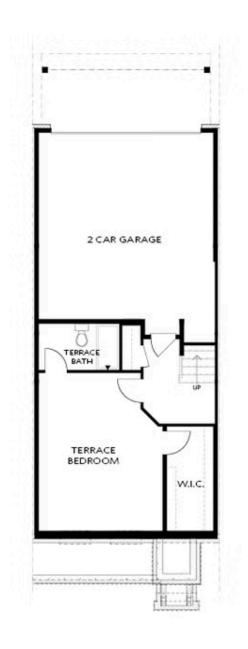

PRICED AT

\$723,690

2268 Sq Ft

3 Beds

⇒ 3.5 Baths

2 Car Garage

كا 3.0 Story

ENJOY 10K ANY WAY YOU WANT, OFF THE PRICE OR TOWARDS CLOSING COSTS WITH OUR PREFERRED LENDERS AND BE HOME FOR YOUR HOLIDAY MEMORIES .END UNIT - Featuring our newly upgraded Warm Linen Design Collection - Homesite 75 includes a private bedroom on the terrace level with full bath & spacious walk-in closet + entry on Main Level. Main Level offers a Gourmet Kitchen with sought-after, modern features such as MSI Quartz Countertops, Full Overlay Cabinets w/ soft close doors & under cabinet lighting, GE Stainless Steel Appliances, Walk-In Pantry, & more! Behind the Kitchen you will find a Sunroom, perfect for an office or separate dining space w/ entry to the deck + half bath, & two separate storage closets. Kitchen Island overlooks the open concept Dining & Living Room. Centered in the Living Room is a traditional fireplace w/ wood mantel & stacked stone surround. Staircase leading from the Main Level to the Upper-Level features metal balusters, w/ Stained Oak handrail and Oak Treads! On the Upper-Level, you will find an oversized Owner's Suite with tray ceilings and large walk-in closet! Owner's Suite Bathroom includes dual vanities, linen closet, spacious shower w/ frameless door, modern freestanding tub ...

Want to Know More About This Home?

Want to Know More About This Home?

Elevation R

Want to Know More About This Home?

Elevation R

Want to Know More About This Home?

Laundry with Opt. 3rd Bedroom Only (not available with 2 bedroom layout)