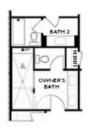

eading from the Main Level to the Upper-Level features metal balusters, w/ Stained Oak handrail and Oak Treads! On the Upper-Level, you will find an oversized Owner's Suite with tray ceilings and large walk-in closet! Owner's Suite Bathroom includes dual vanities, linen closet, spacious shower w/ frameless door, modern freestanding tub ...

Want to Know More About This Home?









Want to Know More About This Home?









Elevation R

Want to Know More About This Home?









Elevation R

Want to Know More About This Home?









Laundry with Opt. 3rd Bedroom Only (not available with 2 bedroom layout)



OPT Sunroom





**OPT Fireplace** 



Want to Know More About This Home?











OPT Bedroom 3 on Third Floor \*Only Available with Sunroom OPT \*Laundry Moved to Main Floor



OPT Walk-Through Shower



OPT Freestanding Tub with Sepearate Shower



OPT Decked Tub with Seperate Shower

Want to Know More About This Home?