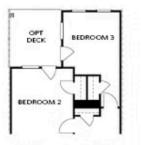

OPT Sunroom

**OPT Fireplace** 

Want to Know More About This Home?

OPT Bedroom 3 on Third Floor \*Only Available with Sunroom OPT \*Laundry Moved to Main Floor

OPT Walk-Through Shower

OPT Freestanding Tub with Sepearate Shower