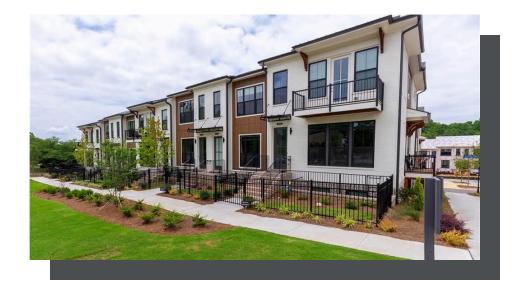

PRICED AT

\$723,690

2268 Sq Ft

3 Beds

⇒ 3.5 Baths

2 Car Garage

كا 3.0 Story

ENJOY 10K ANY WAY YOU WANT, OFF THE PRICE OR TOWARDS CLOSING COSTS WITH OUR PREFERRED LENDERS AND BE HOME FOR YOUR HOLIDAY MEMORIES .END UNIT - Featuring our newly upgraded Warm Linen Design Collection - Homesite 75 includes a private bedroom on the terrace level with full bath & spacious walk-in closet + entry on Main Level. Main Level offers a Gourmet Kitchen with sought-after, modern features such as MSI Quartz Countertops, Full Overlay Cabinets w/ soft close doors & under cabinet lighting, GE Stainless Steel Appliances, Walk-In Pantry, & more! Behind the Kitchen you will find a Sunroom, perfect for an office or separate dining space w/ entry to the deck + half bath, & two separate storage closets. Kitchen Island overlooks the open concept Dining & Living Room. Centered in the Living Room is a traditional fireplace w/ wood mantel & stacked stone surround. Staircase leading from the Main Level to the Upper-Level features metal balusters, w/ Stained Oak handrail and Oak Treads! On the Upper-Level, you will find an oversized Owner's Suite with tray ceilings and large walk-in closet! Owner's Suite Bathroom includes dual vanities, linen closet, spacious shower w/ frameless door, modern freestanding tub ...