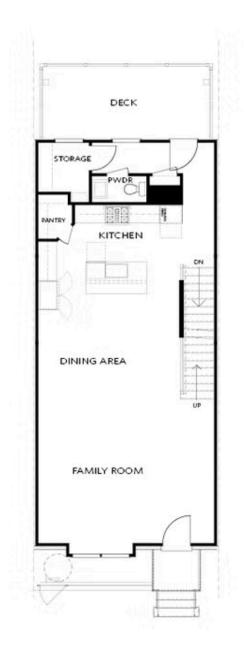

PRICED AT

\$723,690

2268 Sq Ft

3 Beds

⇒ 3.5 Baths

2 Car Garage

كا 3.0 Story

ENJOY 10K ANY WAY YOU WANT, OFF THE PRICE OR TOWARDS CLOSING COSTS WITH OUR PREFERRED LENDERS AND BE HOME FOR YOUR HOLIDAY MEMORIES .END UNIT - Featuring our newly upgraded Warm Linen Design Collection - Homesite 75 includes a private bedroom on the terrace level with full bath & spacious walk-in closet + entry on Main Level. Main Level offers a Gourmet Kitchen with sought-after, modern features such as MSI Quartz Countertops, Full Overlay Cabinets w/ soft close doors & under cabinet lighting, GE Stainless Steel Appliances, Walk-In Pantry, & more! Behind the Kitchen you will find a Sunroom, perfect for an office or separate dining space w/ entry to the deck + half bath, & two separate storage closets. Kitchen Island overlooks the open concept Dining & Living Room. Centered in the Living Room is a traditional fireplace w/ wood mantel & stacked stone surround. Staircase leading from the Main Level to the Upper-Level features metal balusters, w/ Stained Oak handrail and Oak Treads! On the Upper-Level, you will find an oversized Owner's Suite with tray ceilings and large walk-in closet! Owner's Suite Bathroom includes dual vanities, linen closet, spacious shower w/ frameless door, modern freestanding tub ...

OPT Sunroom

**OPT Fireplace** 

Want to Know More About This Home?

OPT Bedroom 3 on Third Floor \*Only Available with Sunroom OPT \*Laundry Moved to Main Floor

OPT Walk-Through Shower

OPT Freestanding Tub with Sepearate Shower