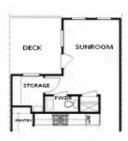

PRICED AT

\$723,690

2268 Sq Ft

3 Beds

⇒ 3.5 Baths

2 Car Garage

كا 3.0 Story

ENJOY 10K ANY WAY YOU WANT, OFF THE PRICE OR TOWARDS CLOSING COSTS WITH OUR PREFERRED LENDERS AND BE HOME FOR YOUR HOLIDAY MEMORIES .END UNIT - Featuring our newly upgraded Warm Linen Design Collection - Homesite 75 includes a private bedroom on the terrace level with full bath & spacious walk-in closet + entry on Main Level. Main Level offers a Gourmet Kitchen with sought-after, modern features such as MSI Quartz Countertops, Full Overlay Cabinets w/ soft close doors & under cabinet lighting, GE Stainless Steel Appliances, Walk-In Pantry, & more! Behind the Kitchen you will find a Sunroom, perfect for an office or separate dining space w/ entry to the deck + half bath, & two separate storage closets. Kitchen Island overlooks the open concept Dining & Living Room. Centered in the Living Room is a traditional fireplace w/ wood mantel & stacked stone surround. Staircase leading from the Main Level to the Upper-Level features metal balusters, w/ Stained Oak handrail and Oak Treads! On the Upper-Level, you will find an oversized Owner's Suite with tray ceilings and large walk-in closet! Owner's Suite Bathroom includes dual vanities, linen closet, spacious shower w/ frameless door, modern freestanding tub ...

OPT Sunroom

**OPT Fireplace** 

Want to Know More About This Home?

OPT Bedroom 3 on Third Floor \*Only Available with Sunroom OPT \*Laundry Moved to Main Floor

OPT Walk-Through Shower

OPT Freestanding Tub with Sepearate Shower