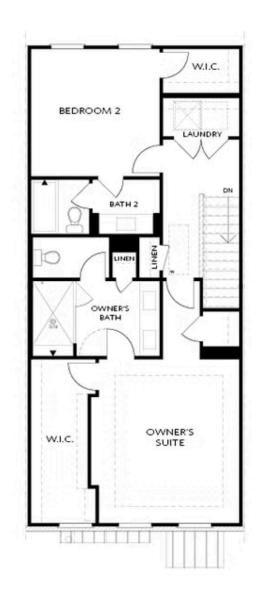

PRICED AT

\$723,690

2268 Sq Ft

3 Beds

⇒ 3.5 Baths

2 Car Garage

كا 3.0 Story

ENJOY 10K ANY WAY YOU WANT, OFF THE PRICE OR TOWARDS CLOSING COSTS WITH OUR PREFERRED LENDERS AND BE HOME FOR YOUR HOLIDAY MEMORIES .END UNIT - Featuring our newly upgraded Warm Linen Design Collection - Homesite 75 includes a private bedroom on the terrace level with full bath & spacious walk-in closet + entry on Main Level. Main Level offers a Gourmet Kitchen with sought-after, modern features such as MSI Quartz Countertops, Full Overlay Cabinets w/ soft close doors & under cabinet lighting, GE Stainless Steel Appliances, Walk-In Pantry, & more! Behind the Kitchen you will find a Sunroom, perfect for an office or separate dining space w/ entry to the deck + half bath, & two separate storage closets. Kitchen Island overlooks the open concept Dining & Living Room. Centered in the Living Room is a traditional fireplace w/ wood mantel & stacked stone surround. Staircase leading from the Main Level to the Upper-Level features metal balusters, w/ Stained Oak handrail and Oak Treads! On the Upper-Level, you will find an oversized Owner's Suite with tray ceilings and large walk-in closet! Owner's Suite Bathroom includes dual vanities, linen closet, spacious shower w/ frameless door, modern freestanding tub ...

OPT Sunroom

**OPT Fireplace** 

Want to Know More About This Home?

OPT Bedroom 3 on Third Floor \*Only Available with Sunroom OPT \*Laundry Moved to Main Floor

OPT Walk-Through Shower

OPT Freestanding Tub with Sepearate Shower

OPT Decked Tub with Seperate Shower

Want to Know More About This Home?