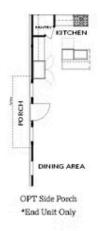

PRICED AT

\$723,690

2268 Sq Ft

3 Beds

⇒ 3.5 Baths

2 Car Garage

كا 3.0 Story

ENJOY 10K ANY WAY YOU WANT, OFF THE PRICE OR TOWARDS CLOSING COSTS WITH OUR PREFERRED LENDERS AND BE HOME FOR YOUR HOLIDAY MEMORIES .END UNIT - Featuring our newly upgraded Warm Linen Design Collection - Homesite 75 includes a private bedroom on the terrace level with full bath & spacious walk-in closet + entry on Main Level. Main Level offers a Gourmet Kitchen with sought-after, modern features such as MSI Quartz Countertops, Full Overlay Cabinets w/ soft close doors & under cabinet lighting, GE Stainless Steel Appliances, Walk-In Pantry, & more! Behind the Kitchen you will find a Sunroom, perfect for an office or separate dining space w/ entry to the deck + half bath, & two separate storage closets. Kitchen Island overlooks the open concept Dining & Living Room. Centered in the Living Room is a traditional fireplace w/ wood mantel & stacked stone surround. Staircase leading from the Main Level to the Upper-Level features metal balusters, w/ Stained Oak handrail and Oak Treads! On the Upper-Level, you will find an oversized Owner's Suite with tray ceilings and large walk-in closet! Owner's Suite Bathroom includes dual vanities, linen closet, spacious shower w/ frameless door, modern freestanding tub ...