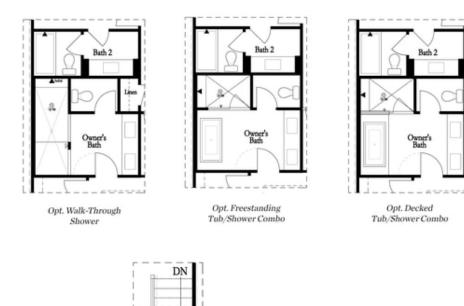

**ELEVATED** 

ENJOY 10K ANY WAY YOU WANT, OFF THE PRICE OR TOWARDS CLOSING COSTS WITH OUR PREFERRED LENDERS AND BE HOME FOR YOUR HOLIDAY MEMORIES.END UNIT - Featuring our newly upgraded Warm Linen Design Collection - Homesite 75 includes a private bedroom on the terrace level with full bath & spacious walk-in closet + entry on Main Level. Main Level offers a Gourmet Kitchen with soughtafter, modern features such as MSI Quartz Countertops, Full Overlay Cabinets w/ soft close doors & under cabinet lighting, GE Stainless Steel Appliances, Walk-In Pantry, & more! Behind the Kitchen you will find a Sunroom, perfect for an office or separate dining space w/ entry to the deck + half bath, & two separate storage closets. Kitchen Island overlooks the open concept Dining & Living Room. Centered in the Living Room is a traditional fireplace w/ wood mantel & stacked stone surround. Staircase leading from the Main Level to the Upper-Level features metal balusters, w/ Stained Oak handrail and Oak Treads! On the Upper-Level, you will find an oversized Owner's Suite with tray ceilings and large walk-in closet! Owner's Suite Bathroom includes dual vanities, linen closet, spacious shower w/ frameless door, modern freestanding tub ...

Want to Know More About This Home?

CONTACT OUR COMMUNITY SALES MANAGER Call Us @ (678) 591-1930

Options

Third Floor Options

Opt. Open Rail

Want to Know More About This Home?

CONTACT OUR COMMUNITY SALES MANAGER Call Us @ (678) 591-1930