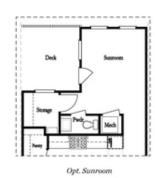

**ELEVATED** 

ENJOY 10K ANY WAY YOU WANT, OFF THE PRICE OR TOWARDS CLOSING COSTS WITH OUR PREFERRED LENDERS AND BE HOME FOR YOUR HOLIDAY MEMORIES.END UNIT - Featuring our newly upgraded Warm Linen Design Collection - Homesite 75 includes a private bedroom on the terrace level with full bath & spacious walk-in closet + entry on Main Level. Main Level offers a Gourmet Kitchen with soughtafter, modern features such as MSI Quartz Countertops, Full Overlay Cabinets w/ soft close doors & under cabinet lighting, GE Stainless Steel Appliances, Walk-In Pantry, & more! Behind the Kitchen you will find a Sunroom, perfect for an office or separate dining space w/ entry to the deck + half bath, & two separate storage closets. Kitchen Island overlooks the open concept Dining & Living Room. Centered in the Living Room is a traditional fireplace w/ wood mantel & stacked stone surround. Staircase leading from the Main Level to the Upper-Level features metal balusters, w/ Stained Oak handrail and Oak Treads! On the Upper-Level, you will find an oversized Owner's Suite with tray ceilings and large walk-in closet! Owner's Suite Bathroom includes dual vanities, linen closet, spacious shower w/ frameless door, modern freestanding tub ...