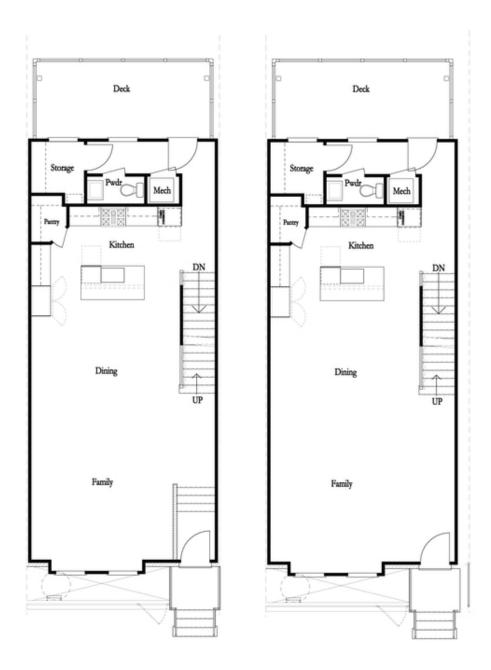

## Want to Know More About This Home?

CONTACT OUR COMMUNITY SALES MANAGER Call Us @ (678) 591-1930

Opt. Sprinkler Room

**Terrace Level Options** 

Main Level Options

Opt. 36" Fireplace

**Opt. Linear Fireplace** 