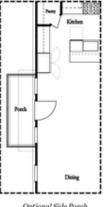

**ELEVATED** 

ENJOY 10K ANY WAY YOU WANT, OFF THE PRICE OR TOWARDS CLOSING COSTS WITH OUR PREFERRED LENDERS AND BE HOME FOR YOUR HOLIDAY MEMORIES.END UNIT - Featuring our newly upgraded Warm Linen Design Collection - Homesite 75 includes a private bedroom on the terrace level with full bath & spacious walk-in closet + entry on Main Level. Main Level offers a Gourmet Kitchen with soughtafter, modern features such as MSI Quartz Countertops, Full Overlay Cabinets w/ soft close doors & under cabinet lighting, GE Stainless Steel Appliances, Walk-In Pantry, & more! Behind the Kitchen you will find a Sunroom, perfect for an office or separate dining space w/ entry to the deck + half bath, & two separate storage closets. Kitchen Island overlooks the open concept Dining & Living Room. Centered in the Living Room is a traditional fireplace w/ wood mantel & stacked stone surround. Staircase leading from the Main Level to the Upper-Level features metal balusters, w/ Stained Oak handrail and Oak Treads! On the Upper-Level, you will find an oversized Owner's Suite with tray ceilings and large walk-in closet! Owner's Suite Bathroom includes dual vanities, linen closet, spacious shower w/ frameless door, modern freestanding tub ...