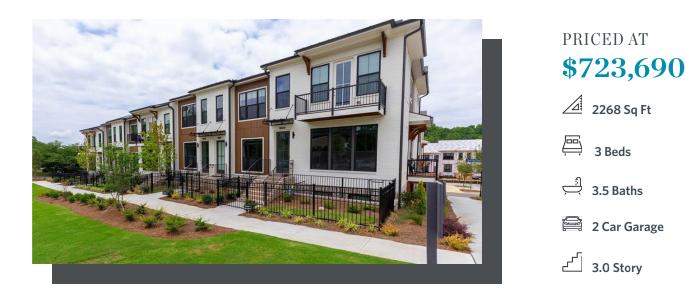

**ELEVATED** 

ENJOY 10K ANY WAY YOU WANT, OFF THE PRICE OR TOWARDS CLOSING COSTS WITH OUR PREFERRED LENDERS AND BE HOME FOR YOUR HOLIDAY MEMORIES.END UNIT - Featuring our newly upgraded Warm Linen Design Collection - Homesite 75 includes a private bedroom on the terrace level with full bath & spacious walk-in closet + entry on Main Level. Main Level offers a Gourmet Kitchen with soughtafter, modern features such as MSI Quartz Countertops, Full Overlay Cabinets w/ soft close doors & under cabinet lighting, GE Stainless Steel Appliances, Walk-In Pantry, & more! Behind the Kitchen you will find a Sunroom, perfect for an office or separate dining space w/ entry to the deck + half bath, & two separate storage closets. Kitchen Island overlooks the open concept Dining & Living Room. Centered in the Living Room is a traditional fireplace w/ wood mantel & stacked stone surround. Staircase leading from the Main Level to the Upper-Level features metal balusters, w/ Stained Oak handrail and Oak Treads! On the Upper-Level, you will find an oversized Owner's Suite with tray ceilings and large walk-in closet! Owner's Suite Bathroom includes dual vanities, linen closet, spacious shower w/ frameless door, modern freestanding tub ...