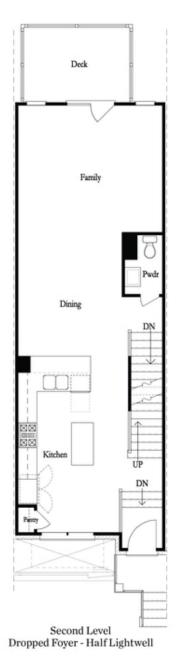

Live in luxury! OPEN CONCEPT PLAN! Low Maintenance Living at it's best w/ HOA Maintained Exteriors, Fenced-In Courtyard, & more! Just minutes away from numerous dining options, retail space, trails, & more! 2 Bed / 3.5 Bath + Media Room w/ full bath on Terrace Level. Homesite 73 will feature our Warm Slate Design Collection.. This beautiful 3-story floor plan offers entry into an open concept main level. The L-Shaped Kitchen includes upgraded features such as MSI Quartz Countertops, 42" Full Overlay Cabinets w/ soft close doors & under cabinet lighting, GE Stainless Steel Appliances, & more! Kitchen overlooks spacious Dining & Living Room w/ a modern style linear fireplace! Large deck located off the Living Room creates the perfect indoor/outdoor entertainment space. Owner's Suite offers 10 ft tray ceilings & private bath which includes dual vanity w/ Quartz countertop, large walk-in closet, and shower. Stacked laundry located in the upper level hallway along with the secondary bedroom and full bath. Terrace level room perfect for an office or entertainment space includes full bath. 1 car garage with extra storage space as well as a one car driveway. \$5K toward closing costs when financed with one of our preferred lenders.

## Want to Know More About This Home?

CONTACT OUR NEW HOME NAVIGATOR NONE Call Us @ (678) 591-1930

Third Level

Want to Know More About This Home? CONTACT OUR NEW HOME NAVIGATOR NONE Call Us @ (678) 591-1930