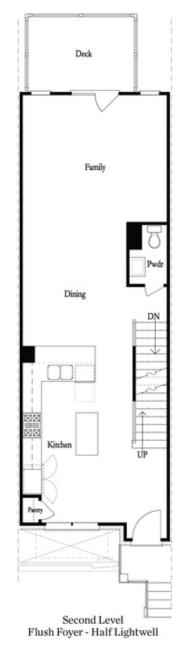

Live in luxury! OPEN CONCEPT PLAN! Low Maintenance Living at it's best w/ HOA Maintained Exteriors, Fenced-In Courtyard, & more! Just minutes away from numerous dining options, retail space, trails, & more! 2 Bed / 3.5 Bath + Media Room w/ full bath on Terrace Level. Homesite 73 will feature our Warm Slate Design Collection.. This beautiful 3-story floor plan offers entry into an open concept main level. The L-Shaped Kitchen includes upgraded features such as MSI Quartz Countertops, 42" Full Overlay Cabinets w/ soft close doors & under cabinet lighting, GE Stainless Steel Appliances, & more! Kitchen overlooks spacious Dining & Living Room w/ a modern style linear fireplace! Large deck located off the Living Room creates the perfect indoor/outdoor entertainment space. Owner's Suite offers 10 ft tray ceilings & private bath which includes dual vanity w/ Quartz countertop, large walk-in closet, and shower. Stacked laundry located in the upper level hallway along with the secondary bedroom and full bath. Terrace level room perfect for an office or entertainment space includes full bath. 1 car garage with extra storage space as well as a one car driveway. \$5K toward closing costs when financed with one of our preferred lenders.

## Want to Know More About This Home?

CONTACT OUR NEW HOME NAVIGATOR NONE Call Us @ (678) 591-1930

Third Level

Want to Know More About This Home? CONTACT OUR NEW HOME NAVIGATOR NONE Call Us @ (678) 591-1930