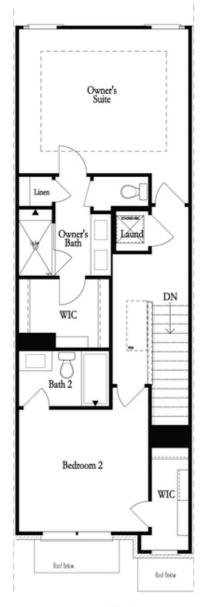

Live in luxury! OPEN CONCEPT PLAN! Low Maintenance Living at it's best w/ HOA Maintained Exteriors, Fenced-In Courtyard, & more! Just minutes away from numerous dining options, retail space, trails, & more! 2 Bed / 3.5 Bath + Media Room w/ full bath on Terrace Level. Homesite 73 will feature our Warm Slate Design Collection.. This beautiful 3-story floor plan offers entry into an open concept main level. The L-Shaped Kitchen includes upgraded features such as MSI Quartz Countertops, 42" Full Overlay Cabinets w/ soft close doors & under cabinet lighting, GE Stainless Steel Appliances, & more! Kitchen overlooks spacious Dining & Living Room w/ a modern style linear fireplace! Large deck located off the Living Room creates the perfect indoor/outdoor entertainment space. Owner's Suite offers 10 ft tray ceilings & private bath which includes dual vanity w/ Quartz countertop, large walk-in closet, and shower. Stacked laundry located in the upper level hallway along with the secondary bedroom and full bath. Terrace level room perfect for an office or entertainment space includes full bath. 1 car garage with extra storage space as well as a one car driveway. \$5K toward closing costs when financed with one of our preferred lenders.

## Want to Know More About This Home?

CONTACT OUR NEW HOME NAVIGATOR NONE Call Us @ (678) 591-1930

Third Level

Want to Know More About This Home? CONTACT OUR NEW HOME NAVIGATOR NONE Call Us @ (678) 591-1930