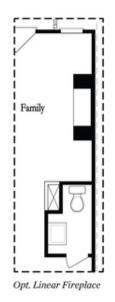

Live in luxury! OPEN CONCEPT PLAN! Low Maintenance Living at it's best w/ HOA Maintained Exteriors, Fenced-In Courtyard, & more! Just minutes away from numerous dining options, retail space, trails, & more! 2 Bed / 3.5 Bath + Media Room w/ full bath on Terrace Level. Homesite 73 will feature our Warm Slate Design Collection.. This beautiful 3-story floor plan offers entry into an open concept main level. The L-Shaped Kitchen includes upgraded features such as MSI Quartz Countertops, 42" Full Overlay Cabinets w/ soft close doors & under cabinet lighting, GE Stainless Steel Appliances, & more! Kitchen overlooks spacious Dining & Living Room w/ a modern style linear fireplace! Large deck located off the Living Room creates the perfect indoor/outdoor entertainment space. Owner's Suite offers 10 ft tray ceilings & private bath which includes dual vanity w/ Quartz countertop, large walk-in closet, and shower. Stacked laundry located in the upper level hallway along with the secondary bedroom and full bath. Terrace level room perfect for an office or entertainment space includes full bath. 1 car garage with extra storage space as well as a one car driveway. \$5K toward closing costs when financed with one of our preferred lenders.

Main Level Options

**Terrace Level Options** 

Want to Know More About This Home? CONTACT OUR NEW HOME NAVIGATOR NONE Call Us @ (678) 591-1930