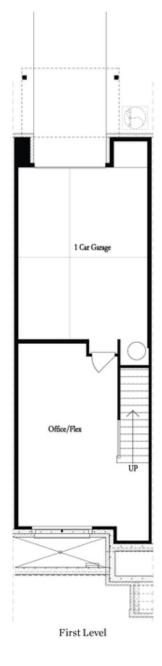

Live in luxury! OPEN CONCEPT PLAN! Low Maintenance Living at it's best w/ HOA Maintained Exteriors, Fenced-In Courtyard, & more! Just minutes away from numerous dining options, retail space, trails, & more! 2 Bed / 3.5 Bath + Media Room w/ full bath on Terrace Level. Homesite 73 will feature our Warm Slate Design Collection.. This beautiful 3-story floor plan offers entry into an open concept main level. The L-Shaped Kitchen includes upgraded features such as MSI Quartz Countertops, 42" Full Overlay Cabinets w/ soft close doors & under cabinet lighting, GE Stainless Steel Appliances, & more! Kitchen overlooks spacious Dining & Living Room w/ a modern style linear fireplace! Large deck located off the Living Room creates the perfect indoor/outdoor entertainment space. Owner's Suite offers 10 ft tray ceilings & private bath which includes dual vanity w/ Quartz countertop, large walk-in closet, and shower. Stacked laundry located in the upper level hallway along with the secondary bedroom and full bath. Terrace level room perfect for an office or entertainment space includes full bath. 1 car garage with extra storage space as well as a one car driveway. \$5K toward closing costs when financed with one of our preferred lenders.

Main Level Options

**Terrace Level Options** 

Want to Know More About This Home? CONTACT OUR NEW HOME NAVIGATOR NONE Call Us @ (678) 591-1930