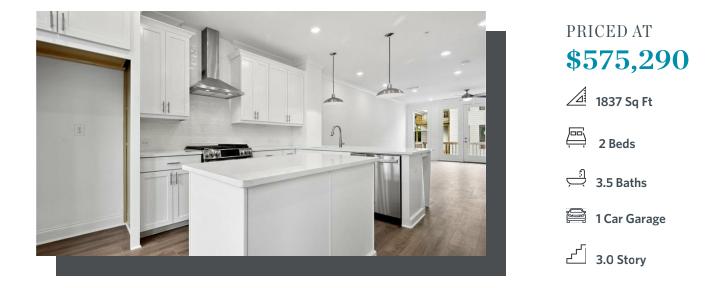

Live in luxury! OPEN CONCEPT PLAN! Low Maintenance Living at it's best w/ HOA Maintained Exteriors, Fenced-In Courtyard, & more! Just minutes away from numerous dining options, retail space, trails, & more! 2 Bed / 3.5 Bath + Media Room w/ full bath on Terrace Level. Homesite 73 will feature our Warm Slate Design Collection.. This beautiful 3-story floor plan offers entry into an open concept main level. The L-Shaped Kitchen includes upgraded features such as MSI Quartz Countertops, 42" Full Overlay Cabinets w/ soft close doors & under cabinet lighting, GE Stainless Steel Appliances, & more! Kitchen overlooks spacious Dining & Living Room w/ a modern style linear fireplace! Large deck located off the Living Room creates the perfect indoor/outdoor entertainment space. Owner's Suite offers 10 ft tray ceilings & private bath which includes dual vanity w/ Quartz countertop, large walk-in closet, and shower. Stacked laundry located in the upper level hallway along with the secondary bedroom and full bath. Terrace level room perfect for an office or entertainment space includes full bath. 1 car garage with extra storage space as well as a one car driveway. \$5K toward closing costs when financed with one of our preferred lenders.