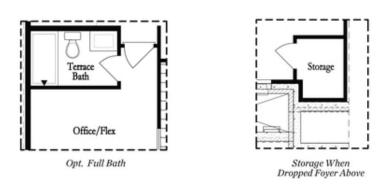

Live in luxury! OPEN CONCEPT PLAN! Low Maintenance Living at it's best w/ HOA Maintained Exteriors, Fenced-In Courtyard, & more! Just minutes away from numerous dining options, retail space, trails, & more! 2 Bed / 3.5 Bath + Media Room w/ full bath on Terrace Level. Homesite 73 will feature our Warm Slate Design Collection.. This beautiful 3-story floor plan offers entry into an open concept main level. The L-Shaped Kitchen includes upgraded features such as MSI Quartz Countertops, 42" Full Overlay Cabinets w/ soft close doors & under cabinet lighting, GE Stainless Steel Appliances, & more! Kitchen overlooks spacious Dining & Living Room w/ a modern style linear fireplace! Large deck located off the Living Room creates the perfect indoor/outdoor entertainment space. Owner's Suite offers 10 ft tray ceilings & private bath which includes dual vanity w/ Quartz countertop, large walk-in closet, and shower. Stacked laundry located in the upper level hallway along with the secondary bedroom and full bath. Terrace level room perfect for an office or entertainment space includes full bath. 1 car garage with extra storage space as well as a one car driveway. \$5K toward closing costs when financed with one of our preferred lenders.

Main Level Options

**Terrace Level Options** 

Want to Know More About This Home? CONTACT OUR NEW HOME NAVIGATOR NONE Call Us @ (678) 591-1930