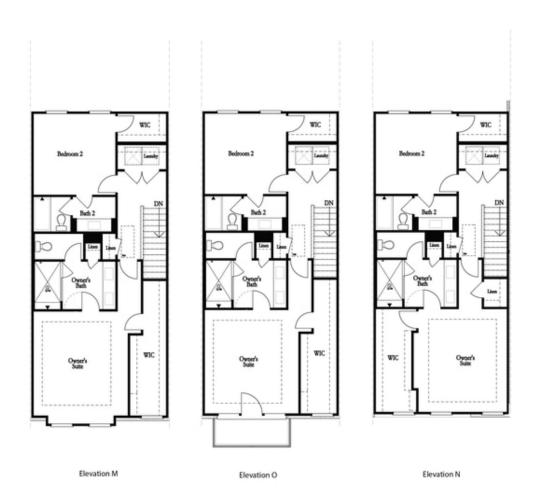

ENJOY 10K ANY WAY YOU WANT, OFF THE PRICE OR TOWARDS CLOSING COSTS WITH OUR PREFERRED LENDERS AND BE HOME FOR YOUR HOLIDAY MEMORIES. Homesite 72 includes a private bedroom on the terrace level with full bath & spacious walk-in closet + entry on Main Level. Main Level offers a Gourmet Kitchen with sought-after, modern features such as MSI Quartz Countertops, Full Overlay Cabinets w/ soft close doors & under cabinet lighting, GE Stainless Steel Appliances, Walk-In Pantry, & more! Behind the Kitchen you will find a Sunroom, perfect for an office or separate dining space w/ entry to the deck + half bath, & two separate storage closets. Kitchen Island overlooks the open concept Dining & Living Room. Staircase leading from the Main Level to the Upper-Level features metal balusters, w/ Stained Oak handrail and Oak Treads! On the Upper-Level, you will find an oversized Owner's Suite with tray ceilings and large walk-in closet! Owner's Suite Bathroom includes dual vanities, linen closet, spacious shower w/ frameless door, modern freestanding tub & separate water closet. 2 car garage + driveway long enough to park two additional cars. You cannot beat this location! Just minutes away from numerous dining options, ...