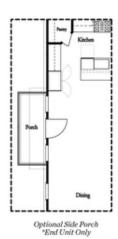

ENJOY 10K ANY WAY YOU WANT, OFF THE PRICE OR TOWARDS CLOSING COSTS WITH OUR PREFERRED LENDERS AND BE HOME FOR YOUR HOLIDAY MEMORIES. Homesite 72 includes a private bedroom on the terrace level with full bath & spacious walk-in closet + entry on Main Level. Main Level offers a Gourmet Kitchen with sought-after, modern features such as MSI Quartz Countertops, Full Overlay Cabinets w/ soft close doors & under cabinet lighting, GE Stainless Steel Appliances, Walk-In Pantry, & more! Behind the Kitchen you will find a Sunroom, perfect for an office or separate dining space w/ entry to the deck + half bath, & two separate storage closets. Kitchen Island overlooks the open concept Dining & Living Room. Staircase leading from the Main Level to the Upper-Level features metal balusters, w/ Stained Oak handrail and Oak Treads! On the Upper-Level, you will find an oversized Owner's Suite with tray ceilings and large walk-in closet! Owner's Suite Bathroom includes dual vanities, linen closet, spacious shower w/ frameless door, modern freestanding tub & separate water closet. 2 car garage + driveway long enough to park two additional cars. You cannot beat this location! Just minutes away from numerous dining options, ...