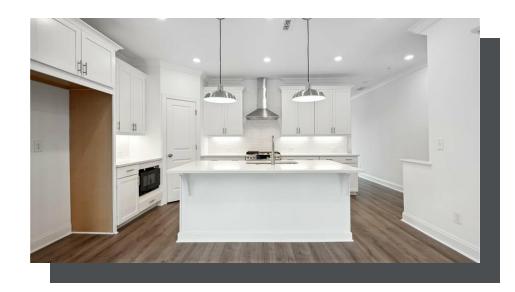

### 407 OLMSTEAD WAY, 72 THE BENTON II TOWNHOUSE IN ECCO PARK | ALPHARETTA, GA

PRICED AT

\$654,400

2304 Sq Ft

ä 3 Bed

3.5 Baths

2 Car Garage

سے 3.0 Story

ENJOY 10K ANY WAY YOU WANT, OFF THE PRICE OR TOWARDS CLOSING COSTS WITH OUR PREFERRED LENDERS AND BE HOME FOR YOUR HOLIDAY MEMORIES. Homesite 72 includes a private bedroom on the terrace level with full bath & spacious walk-in closet + entry on Main Level. Main Level offers a Gourmet Kitchen with sought-after, modern features such as MSI Quartz Countertops, Full Overlay Cabinets w/ soft close doors & under cabinet lighting, GE Stainless Steel Appliances, Walk-In Pantry, & more! Behind the Kitchen you will find a Sunroom, perfect for an office or separate dining space w/ entry to the deck + half bath, & two separate storage closets. Kitchen Island overlooks the open concept Dining & Living Room. Staircase leading from the Main Level to the Upper-Level features metal balusters, w/ Stained Oak handrail and Oak Treads! On the Upper-Level, you will find an oversized Owner's Suite with tray ceilings and large walk-in closet! Owner's Suite Bathroom includes dual vanities, linen closet, spacious shower w/ frameless door, modern freestanding tub & separate water closet. 2 car garage + driveway long enough to park two additional cars. You cannot beat this location! Just minutes away from numerous dining options, ...