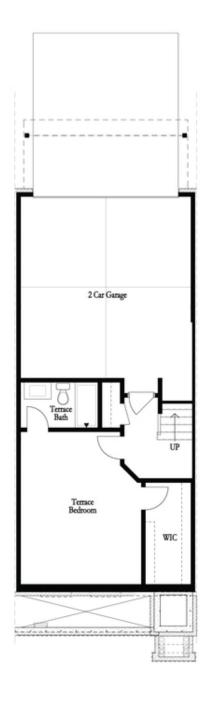

### Terrace Level Options

Main Level Options

Opt. 36" Fireplace

Opt. Linear Fireplace

Want to Know More About This Home?

CONTACT OUR NEW HOME NAVIGATOR

NONE