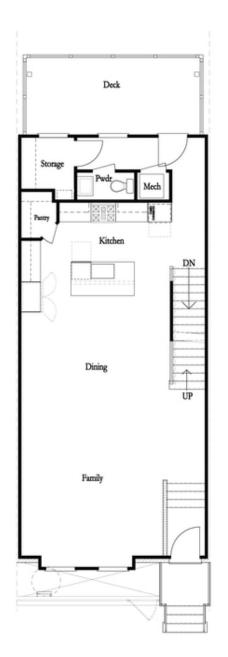

### Terrace Level Options

Main Level Options

Opt. 36" Fireplace

Opt. Linear Fireplace

Want to Know More About This Home?

CONTACT OUR NEW HOME NAVIGATOR

NONE