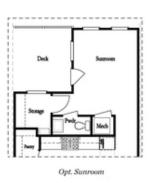

ENJOY 10K ANY WAY YOU WANT, OFF THE PRICE OR TOWARDS CLOSING COSTS WITH OUR PREFERRED LENDERS AND BE HOME FOR YOUR HOLIDAY MEMORIES. Homesite 72 includes a private bedroom on the terrace level with full bath & spacious walk-in closet + entry on Main Level. Main Level offers a Gourmet Kitchen with sought-after, modern features such as MSI Quartz Countertops, Full Overlay Cabinets w/ soft close doors & under cabinet lighting, GE Stainless Steel Appliances, Walk-In Pantry, & more! Behind the Kitchen you will find a Sunroom, perfect for an office or separate dining space w/ entry to the deck + half bath, & two separate storage closets. Kitchen Island overlooks the open concept Dining & Living Room. Staircase leading from the Main Level to the Upper-Level features metal balusters, w/ Stained Oak handrail and Oak Treads! On the Upper-Level, you will find an oversized Owner's Suite with tray ceilings and large walk-in closet! Owner's Suite Bathroom includes dual vanities, linen closet, spacious shower w/ frameless door, modern freestanding tub & separate water closet. 2 car garage + driveway long enough to park two additional cars. You cannot beat this location! Just minutes away from numerous dining options, ...

### Terrace Level Options

Main Level Options

Opt. 36" Fireplace

Opt. Linear Fireplace

Want to Know More About This Home?

CONTACT OUR NEW HOME NAVIGATOR

NONE