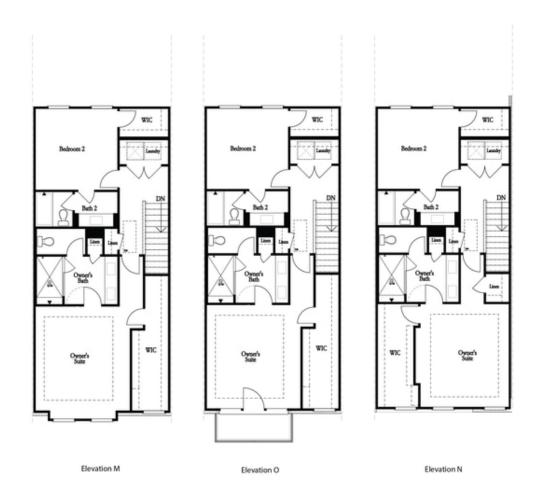

CITY LIVING! Featuring our newly upgraded Cool Slate Design Collection - Homesite 71 includes a private bedroom on the terrace level with full bath & spacious walk-in closet + entry on Main Level. Main Level offers a Gourmet Kitchen with sought-after, modern features such as MSI Quartz Countertops, Full Overlay Cabinets w/ soft close doors & under cabinet lighting, GE Stainless Steel Appliances, Walk-In Pantry, & more! Behind the Kitchen you will find a Sunroom, perfect for an office or separate dining space w/ entry to the deck + half bath, & two separate storage closets. Kitchen Island overlooks the open concept Dining & Living Room. Centered in the Living Room is a traditional fireplace w/ wood mantel & stacked stone surround. Staircase leading from the Main Level to the Upper-Level features metal balusters, w/ Stained Oak handrail and Oak Treads! On the Upper-Level, you will find an oversized Owner's Suite with tray ceilings and large walk-in closet! Owner's Suite Bathroom includes dual vanities, linen closet, spacious shower w/ frameless door, decked tub & separate water closet. 2 car garage + driveway long enough to park two additional cars. You cannot beat this location! Just minutes away from numerous dining ...

#### Options

Opt. Walk-Through Shower

Opt. Freestanding Tub/Shower Combo

Opt. Decked Tub/Shower Combo

Third Floor Options

Want to Know More About This Home?

CONTACT OUR NEW HOME NAVIGATOR
NONE
Call Us @ (678) 591-1930