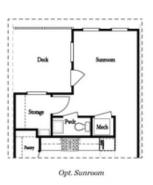

CITY LIVING! Featuring our newly upgraded Cool Slate Design Collection - Homesite 71 includes a private bedroom on the terrace level with full bath & spacious walk-in closet + entry on Main Level. Main Level offers a Gourmet Kitchen with sought-after, modern features such as MSI Quartz Countertops, Full Overlay Cabinets w/ soft close doors & under cabinet lighting, GE Stainless Steel Appliances, Walk-In Pantry, & more! Behind the Kitchen you will find a Sunroom, perfect for an office or separate dining space w/ entry to the deck + half bath, & two separate storage closets. Kitchen Island overlooks the open concept Dining & Living Room. Centered in the Living Room is a traditional fireplace w/ wood mantel & stacked stone surround. Staircase leading from the Main Level to the Upper-Level features metal balusters, w/ Stained Oak handrail and Oak Treads! On the Upper-Level, you will find an oversized Owner's Suite with tray ceilings and large walk-in closet! Owner's Suite Bathroom includes dual vanities, linen closet, spacious shower w/ frameless door, decked tub & separate water closet. 2 car garage + driveway long enough to park two additional cars. You cannot beat this location! Just minutes away from numerous dining ...

### Terrace Level Options

Main Level Options

Family

Opt. Linear Fireplace

Want to Know More About This Home?

CONTACT OUR NEW HOME NAVIGATOR

**NONE** 