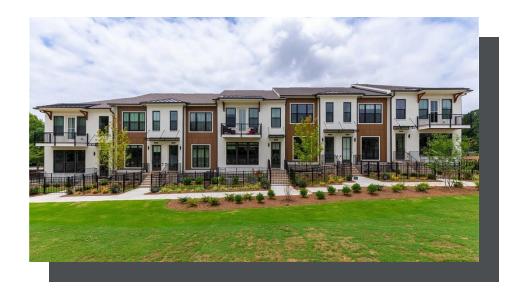

### 409 OLMSTEAD WAY, 71 THE BENTON II TOWNHOUSE IN ECCO PARK | ALPHARETTA, GA

PRICED AT

\$659,230

2268 Sq Ft

≝ 3 Beds

3.5 Baths

🗎 2 Car Garage

عاد 3.0 Story

CITY LIVING! Featuring our newly upgraded Cool Slate Design Collection - Homesite 71 includes a private bedroom on the terrace level with full bath & spacious walk-in closet + entry on Main Level. Main Level offers a Gourmet Kitchen with sought-after, modern features such as MSI Quartz Countertops, Full Overlay Cabinets w/ soft close doors & under cabinet lighting, GE Stainless Steel Appliances, Walk-In Pantry, & more! Behind the Kitchen you will find a Sunroom, perfect for an office or separate dining space w/ entry to the deck + half bath, & two separate storage closets. Kitchen Island overlooks the open concept Dining & Living Room. Centered in the Living Room is a traditional fireplace w/ wood mantel & stacked stone surround. Staircase leading from the Main Level to the Upper-Level features metal balusters, w/ Stained Oak handrail and Oak Treads! On the Upper-Level, you will find an oversized Owner's Suite with tray ceilings and large walk-in closet! Owner's Suite Bathroom includes dual vanities, linen closet, spacious shower w/ frameless door, decked tub & separate water closet. 2 car garage + driveway long enough to park two additional cars. You cannot beat this location! Just minutes away from numerous dining ...