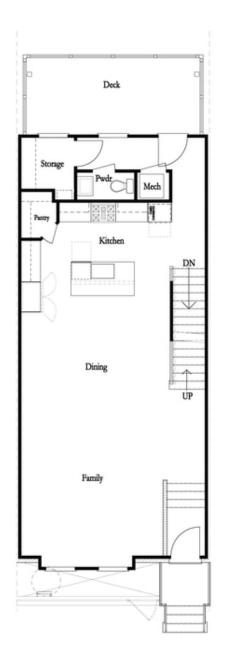

CITY LIVING! Featuring our newly upgraded Cool Slate Design Collection - Homesite 71 includes a private bedroom on the terrace level with full bath & spacious walk-in closet + entry on Main Level. Main Level offers a Gourmet Kitchen with sought-after, modern features such as MSI Quartz Countertops, Full Overlay Cabinets w/ soft close doors & under cabinet lighting, GE Stainless Steel Appliances, Walk-In Pantry, & more! Behind the Kitchen you will find a Sunroom, perfect for an office or separate dining space w/ entry to the deck + half bath, & two separate storage closets. Kitchen Island overlooks the open concept Dining & Living Room. Centered in the Living Room is a traditional fireplace w/ wood mantel & stacked stone surround. Staircase leading from the Main Level to the Upper-Level features metal balusters, w/ Stained Oak handrail and Oak Treads! On the Upper-Level, you will find an oversized Owner's Suite with tray ceilings and large walk-in closet! Owner's Suite Bathroom includes dual vanities, linen closet, spacious shower w/ frameless door, decked tub & separate water closet. 2 car garage + driveway long enough to park two additional cars. You cannot beat this location! Just minutes away from numerous dining ...

### Terrace Level Options

Main Level Options

Family

Opt. Linear Fireplace

Want to Know More About This Home?

CONTACT OUR NEW HOME NAVIGATOR

**NONE** 