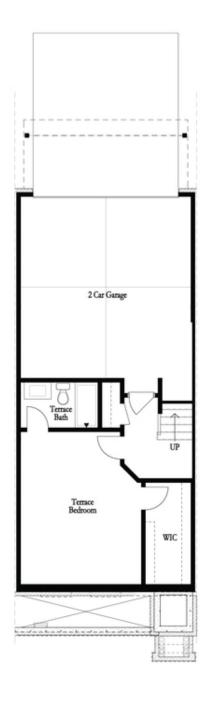

CITY LIVING! Featuring our newly upgraded Cool Slate Design Collection - Homesite 71 includes a private bedroom on the terrace level with full bath & spacious walk-in closet + entry on Main Level. Main Level offers a Gourmet Kitchen with sought-after, modern features such as MSI Quartz Countertops, Full Overlay Cabinets w/ soft close doors & under cabinet lighting, GE Stainless Steel Appliances, Walk-In Pantry, & more! Behind the Kitchen you will find a Sunroom, perfect for an office or separate dining space w/ entry to the deck + half bath, & two separate storage closets. Kitchen Island overlooks the open concept Dining & Living Room. Centered in the Living Room is a traditional fireplace w/ wood mantel & stacked stone surround. Staircase leading from the Main Level to the Upper-Level features metal balusters, w/ Stained Oak handrail and Oak Treads! On the Upper-Level, you will find an oversized Owner's Suite with tray ceilings and large walk-in closet! Owner's Suite Bathroom includes dual vanities, linen closet, spacious shower w/ frameless door, decked tub & separate water closet. 2 car garage + driveway long enough to park two additional cars. You cannot beat this location! Just minutes away from numerous dining ...

### Terrace Level Options

Main Level Options

Family

Opt. Linear Fireplace

Want to Know More About This Home?

CONTACT OUR NEW HOME NAVIGATOR

**NONE** 