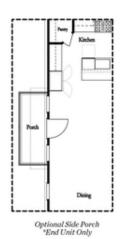

CITY LIVING! Featuring our newly upgraded Cool Slate Design Collection - Homesite 71 includes a private bedroom on the terrace level with full bath & spacious walk-in closet + entry on Main Level. Main Level offers a Gourmet Kitchen with sought-after, modern features such as MSI Quartz Countertops, Full Overlay Cabinets w/ soft close doors & under cabinet lighting, GE Stainless Steel Appliances, Walk-In Pantry, & more! Behind the Kitchen you will find a Sunroom, perfect for an office or separate dining space w/ entry to the deck + half bath, & two separate storage closets. Kitchen Island overlooks the open concept Dining & Living Room. Centered in the Living Room is a traditional fireplace w/ wood mantel & stacked stone surround. Staircase leading from the Main Level to the Upper-Level features metal balusters, w/ Stained Oak handrail and Oak Treads! On the Upper-Level, you will find an oversized Owner's Suite with tray ceilings and large walk-in closet! Owner's Suite Bathroom includes dual vanities, linen closet, spacious shower w/ frameless door, decked tub & separate water closet. 2 car garage + driveway long enough to park two additional cars. You cannot beat this location! Just minutes away from numerous dining ...

### Terrace Level Options

Main Level Options

Family

Opt. Linear Fireplace

Want to Know More About This Home?

CONTACT OUR NEW HOME NAVIGATOR

**NONE** 