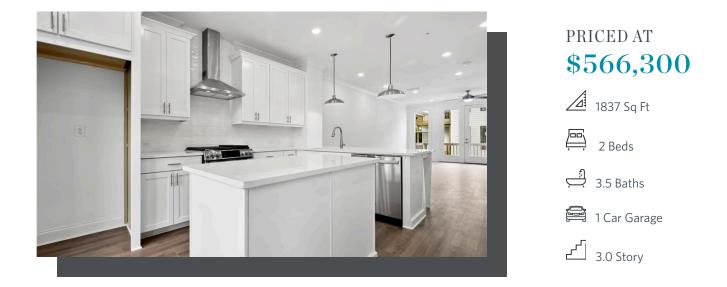

**ELEVATED** 

Live in style! Low Maintenance Living at it's best w/ HOA Maintained Exteriors, Fenced-In Courtyard, & more! Just minutes away from numerous dining options, retail space, trails, & more! 2 Bed / 3.5 Bath + Media Room w/ full bath on Terrace Level. Homesite 70 will feature our Cool Stone Design Collection.. This beautiful 3-story floor plan offers entry into an open concept main level. The L-Shaped Kitchen includes upgraded features such as MSI Quartz Countertops, 42" Full Overlay Cabinets w/ soft close doors & under cabinet lighting, GE Stainless Steel Appliances, & more! Kitchen overlooks spacious Dining & Living Room w/ a modern style linear fireplace! Large deck located off the Living Room creates the perfect indoor/outdoor entertainment space. Owner's Suite offers 10 ft tray ceilings & private bath which includes dual vanity w/ Quartz countertop, large walk-in closet, and shower. Stacked laundry located in the upper level hallway along with the secondary bedroom and full bath. Terrace level room perfect for an office or entertainment space includes full bath. 1 car garage with extra storage space as well as a one car driveway. \$5K toward closing costs when financed with one of our preferred lenders.