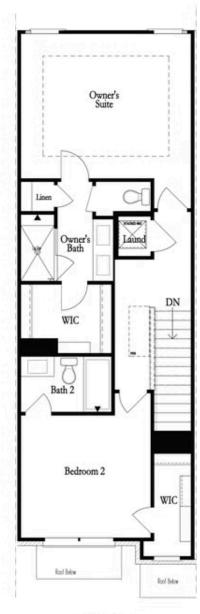

**ELEVATED** 

Live in style! Low Maintenance Living at it's best w/ HOA Maintained Exteriors, Fenced-In Courtyard, & more! Just minutes away from numerous dining options, retail space, trails, & more! 2 Bed / 3.5 Bath + Media Room w/ full bath on Terrace Level. Homesite 70 will feature our Cool Stone Design Collection.. This beautiful 3-story floor plan offers entry into an open concept main level. The L-Shaped Kitchen includes upgraded features such as MSI Quartz Countertops, 42" Full Overlay Cabinets w/ soft close doors & under cabinet lighting, GE Stainless Steel Appliances, & more! Kitchen overlooks spacious Dining & Living Room w/ a modern style linear fireplace! Large deck located off the Living Room creates the perfect indoor/outdoor entertainment space. Owner's Suite offers 10 ft tray ceilings & private bath which includes dual vanity w/ Quartz countertop, large walk-in closet, and shower. Stacked laundry located in the upper level hallway along with the secondary bedroom and full bath. Terrace level room perfect for an office or entertainment space includes full bath. 1 car garage with extra storage space as well as a one car driveway. \$5K toward closing costs when financed with one of our preferred lenders.

# Want to Know More About This Home?

CONTACT OUR COMMUNITY SALES MANAGER Call Us @ 678.591.1930

Third Level

Want to Know More About This Home?

CONTACT OUR COMMUNITY SALES MANAGER Call Us @ 678.591.1930

Main Level Options