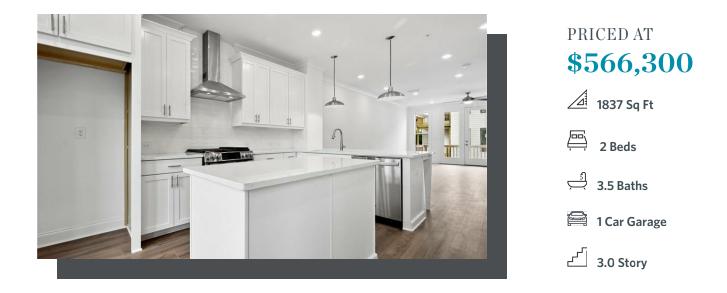

**ELEVATED** 

Live in style! Low Maintenance Living at it's best w/ HOA Maintained Exteriors, Fenced-In Courtyard, & more! Just minutes away from numerous dining options, retail space, trails, & more! 2 Bed / 3.5 Bath + Media Room w/ full bath on Terrace Level. Homesite 70 will feature our Cool Stone Design Collection.. This beautiful 3-story floor plan offers entry into an open concept main level. The L-Shaped Kitchen includes upgraded features such as MSI Quartz Countertops, 42" Full Overlay Cabinets w/ soft close doors & under cabinet lighting, GE Stainless Steel Appliances, & more! Kitchen overlooks spacious Dining & Living Room w/ a modern style linear fireplace! Large deck located off the Living Room creates the perfect indoor/outdoor entertainment space. Owner's Suite offers 10 ft tray ceilings & private bath which includes dual vanity w/ Quartz countertop, large walk-in closet, and shower. Stacked laundry located in the upper level hallway along with the secondary bedroom and full bath. Terrace level room perfect for an office or entertainment space includes full bath. 1 car garage with extra storage space as well as a one car driveway. \$5K toward closing costs when financed with one of our preferred lenders.