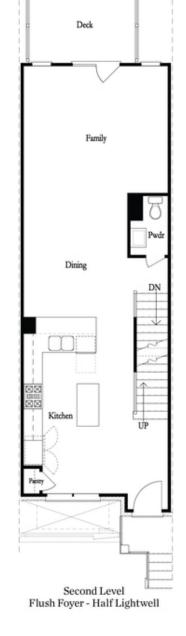

**ELEVATED** 

Live in style! Low Maintenance Living at it's best w/ HOA Maintained Exteriors, Fenced-In Courtyard, & more! Just minutes away from numerous dining options, retail space, trails, & more! 2 Bed / 3.5 Bath + Media Room w/ full bath on Terrace Level. Homesite 70 will feature our Cool Stone Design Collection.. This beautiful 3-story floor plan offers entry into an open concept main level. The L-Shaped Kitchen includes upgraded features such as MSI Quartz Countertops, 42" Full Overlay Cabinets w/ soft close doors & under cabinet lighting, GE Stainless Steel Appliances, & more! Kitchen overlooks spacious Dining & Living Room w/ a modern style linear fireplace! Large deck located off the Living Room creates the perfect indoor/outdoor entertainment space. Owner's Suite offers 10 ft tray ceilings & private bath which includes dual vanity w/ Quartz countertop, large walk-in closet, and shower. Stacked laundry located in the upper level hallway along with the secondary bedroom and full bath. Terrace level room perfect for an office or entertainment space includes full bath. 1 car garage with extra storage space as well as a one car driveway. \$5K toward closing costs when financed with one of our preferred lenders.