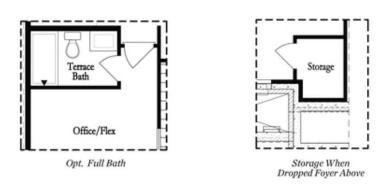

**ELEVATED** 

Live in style! Low Maintenance Living at it's best w/ HOA Maintained Exteriors, Fenced-In Courtyard, & more! Just minutes away from numerous dining options, retail space, trails, & more! 2 Bed / 3.5 Bath + Media Room w/ full bath on Terrace Level. Homesite 70 will feature our Cool Stone Design Collection.. This beautiful 3-story floor plan offers entry into an open concept main level. The L-Shaped Kitchen includes upgraded features such as MSI Quartz Countertops, 42" Full Overlay Cabinets w/ soft close doors & under cabinet lighting, GE Stainless Steel Appliances, & more! Kitchen overlooks spacious Dining & Living Room w/ a modern style linear fireplace! Large deck located off the Living Room creates the perfect indoor/outdoor entertainment space. Owner's Suite offers 10 ft tray ceilings & private bath which includes dual vanity w/ Quartz countertop, large walk-in closet, and shower. Stacked laundry located in the upper level hallway along with the secondary bedroom and full bath. Terrace level room perfect for an office or entertainment space includes full bath. 1 car garage with extra storage space as well as a one car driveway. \$5K toward closing costs when financed with one of our preferred lenders.

Main Level Options

**Terrace Level Options** 

Want to Know More About This Home? CONTACT OUR NEW HOME NAVIGATOR NONE Call Us @ (678) 591-1930