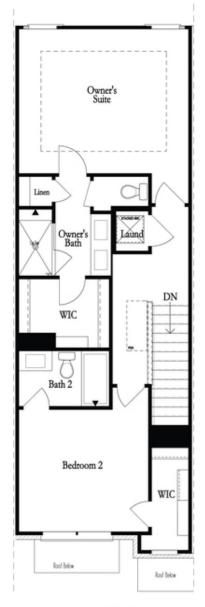

**ELEVATED** 

Live in style! Low Maintenance Living at it's best w/ HOA Maintained Exteriors, Fenced-In Courtyard, & more! Just minutes away from numerous dining options, retail space, trails, & more! 2 Bed / 3.5 Bath + Media Room w/ full bath on Terrace Level. Homesite 70 will feature our Cool Stone Design Collection.. This beautiful 3-story floor plan offers entry into an open concept main level. The L-Shaped Kitchen includes upgraded features such as MSI Quartz Countertops, 42" Full Overlay Cabinets w/ soft close doors & under cabinet lighting, GE Stainless Steel Appliances, & more! Kitchen overlooks spacious Dining & Living Room w/ a modern style linear fireplace! Large deck located off the Living Room creates the perfect indoor/outdoor entertainment space. Owner's Suite offers 10 ft tray ceilings & private bath which includes dual vanity w/ Quartz countertop, large walk-in closet, and shower. Stacked laundry located in the upper level hallway along with the secondary bedroom and full bath. Terrace level room perfect for an office or entertainment space includes full bath. 1 car garage with extra storage space as well as a one car driveway. \$5K toward closing costs when financed with one of our preferred lenders.

## Want to Know More About This Home?

CONTACT OUR NEW HOME NAVIGATOR NONE Call Us @ (678) 591-1930

Third Level

Want to Know More About This Home? CONTACT OUR NEW HOME NAVIGATOR NONE Call Us @ (678) 591-1930