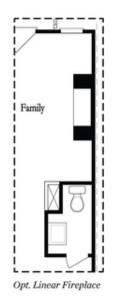

**ELEVATED** 

Live in style! Low Maintenance Living at it's best w/ HOA Maintained Exteriors, Fenced-In Courtyard, & more! Just minutes away from numerous dining options, retail space, trails, & more! 2 Bed / 3.5 Bath + Media Room w/ full bath on Terrace Level. Homesite 70 will feature our Cool Stone Design Collection.. This beautiful 3-story floor plan offers entry into an open concept main level. The L-Shaped Kitchen includes upgraded features such as MSI Quartz Countertops, 42" Full Overlay Cabinets w/ soft close doors & under cabinet lighting, GE Stainless Steel Appliances, & more! Kitchen overlooks spacious Dining & Living Room w/ a modern style linear fireplace! Large deck located off the Living Room creates the perfect indoor/outdoor entertainment space. Owner's Suite offers 10 ft tray ceilings & private bath which includes dual vanity w/ Quartz countertop, large walk-in closet, and shower. Stacked laundry located in the upper level hallway along with the secondary bedroom and full bath. Terrace level room perfect for an office or entertainment space includes full bath. 1 car garage with extra storage space as well as a one car driveway. \$5K toward closing costs when financed with one of our preferred lenders.

Main Level Options

**Terrace Level Options** 

Want to Know More About This Home? CONTACT OUR NEW HOME NAVIGATOR NONE Call Us @ (678) 591-1930