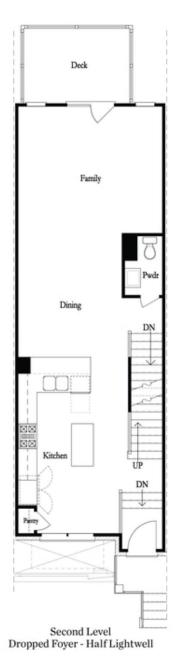

**ELEVATED** 

Live in style! Low Maintenance Living at it's best w/ HOA Maintained Exteriors, Fenced-In Courtyard, & more! Just minutes away from numerous dining options, retail space, trails, & more! 2 Bed / 3.5 Bath + Media Room w/ full bath on Terrace Level. Homesite 70 will feature our Cool Stone Design Collection.. This beautiful 3-story floor plan offers entry into an open concept main level. The L-Shaped Kitchen includes upgraded features such as MSI Quartz Countertops, 42" Full Overlay Cabinets w/ soft close doors & under cabinet lighting, GE Stainless Steel Appliances, & more! Kitchen overlooks spacious Dining & Living Room w/ a modern style linear fireplace! Large deck located off the Living Room creates the perfect indoor/outdoor entertainment space. Owner's Suite offers 10 ft tray ceilings & private bath which includes dual vanity w/ Quartz countertop, large walk-in closet, and shower. Stacked laundry located in the upper level hallway along with the secondary bedroom and full bath. Terrace level room perfect for an office or entertainment space includes full bath. 1 car garage with extra storage space as well as a one car driveway. \$5K toward closing costs when financed with one of our preferred lenders.