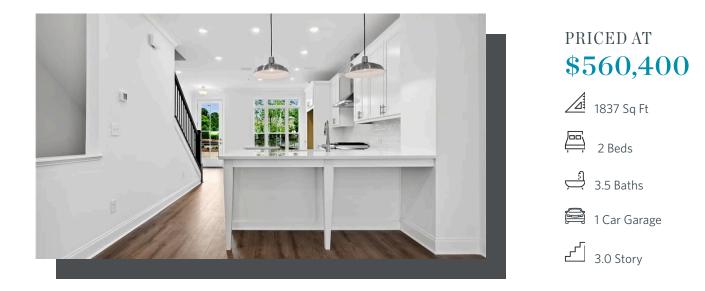

**ELEVATED** 

ABUNDANT NATURAL LIGHT! Low Maintenance Living at it's best w/ HOA Maintained Exteriors, Fenced-In Courtyard, & more! Just minutes away from numerous dining options, retail space, trails, & more! 2 Bed / 3.5 Bath + Media Room w/ full bath on Terrace Level. Homesite 69 will feature our Warm Linen Design Collection.. This beautiful 3-story floor plan offers entry into an open concept main level. The L-Shaped Kitchen includes upgraded features such as MSI Quartz Countertops, 42" Full Overlay Cabinets w/ soft close doors & under cabinet lighting, GE Stainless Steel Appliances, & more! Kitchen overlooks spacious Dining & Living Room. Large deck located off the Living Room creates the perfect indoor/outdoor entertainment space. Owner's Suite offers 10 ft tray ceilings & private bath which includes dual vanity w/ Quartz countertop, large walk-in closet, and shower. Stacked laundry located in the upper level hallway along with the secondary bedroom and full bath. Terrace level room perfect for an office or entertainment space includes full bath. 1 car garage with extra storage space as well as a one car driveway.