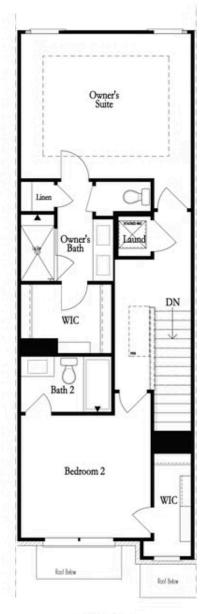

**ELEVATED** 

ABUNDANT NATURAL LIGHT! Low Maintenance Living at it's best w/ HOA Maintained Exteriors, Fenced-In Courtyard, & more! Just minutes away from numerous dining options, retail space, trails, & more! 2 Bed / 3.5 Bath + Media Room w/ full bath on Terrace Level. Homesite 69 will feature our Warm Linen Design Collection.. This beautiful 3-story floor plan offers entry into an open concept main level. The L-Shaped Kitchen includes upgraded features such as MSI Quartz Countertops, 42" Full Overlay Cabinets w/ soft close doors & under cabinet lighting, GE Stainless Steel Appliances, & more! Kitchen overlooks spacious Dining & Living Room. Large deck located off the Living Room creates the perfect indoor/outdoor entertainment space. Owner's Suite offers 10 ft tray ceilings & private bath which includes dual vanity w/ Quartz countertop, large walk-in closet, and shower. Stacked laundry located in the upper level hallway along with the secondary bedroom and full bath. Terrace level room perfect for an office or entertainment space includes full bath. 1 car garage with extra storage space as well as a one car driveway.

# Want to Know More About This Home?

CONTACT OUR COMMUNITY SALES MANAGER Call Us @ 678.591.1930

Third Level

Want to Know More About This Home?

CONTACT OUR COMMUNITY SALES MANAGER Call Us @ 678.591.1930

Main Level Options