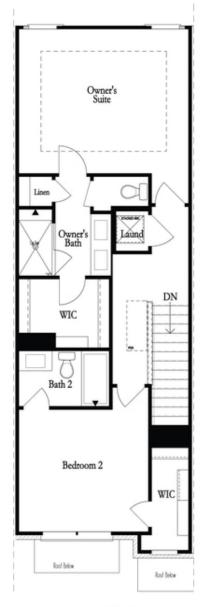

ABUNDANT NATURAL LIGHT! Low Maintenance Living at it's best w/ HOA Maintained Exteriors, Fenced-In Courtyard, & more! Just minutes away from numerous dining options, retail space, trails, & more! 2 Bed / 3.5 Bath + Media Room w/ full bath on Terrace Level. Homesite 69 will feature our Warm Linen Design Collection.. This beautiful 3-story floor plan offers entry into an open concept main level. The L-Shaped Kitchen includes upgraded features such as MSI Quartz Countertops, 42" Full Overlay Cabinets w/ soft close doors & under cabinet lighting, GE Stainless Steel Appliances, & more! Kitchen overlooks spacious Dining & Living Room. Large deck located off the Living Room creates the perfect indoor/outdoor entertainment space. Owner's Suite offers 10 ft tray ceilings & private bath which includes dual vanity w/ Quartz countertop, large walk-in closet, and shower. Stacked laundry located in the upper level hallway along with the secondary bedroom and full bath. Terrace level room perfect for an office or entertainment space includes full bath. 1 car garage with extra storage space as well as a one car driveway.

## 413 OLMSTEAD WAY, 69 THE BARNSLEY II TOWNHOUSE IN ECCO PARK | ALPHARETTA, GA

Want to Know More About This Home?

Third Level

Want to Know More About This Home?