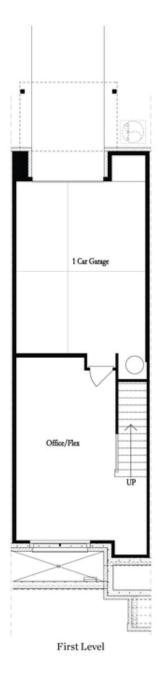

ABUNDANT NATURAL LIGHT! Low Maintenance Living at it's best w/ HOA Maintained Exteriors, Fenced-In Courtyard, & more! Just minutes away from numerous dining options, retail space, trails, & more! 2 Bed / 3.5 Bath + Media Room w/ full bath on Terrace Level. Homesite 69 will feature our Warm Linen Design Collection.. This beautiful 3-story floor plan offers entry into an open concept main level. The L-Shaped Kitchen includes upgraded features such as MSI Quartz Countertops, 42" Full Overlay Cabinets w/ soft close doors & under cabinet lighting, GE Stainless Steel Appliances, & more! Kitchen overlooks spacious Dining & Living Room. Large deck located off the Living Room creates the perfect indoor/outdoor entertainment space. Owner's Suite offers 10 ft tray ceilings & private bath which includes dual vanity w/ Quartz countertop, large walk-in closet, and shower. Stacked laundry located in the upper level hallway along with the secondary bedroom and full bath. Terrace level room perfect for an office or entertainment space includes full bath. 1 car garage with extra storage space as well as a one car driveway.

## Main Level Options

Terrace Level Options

Want to Know More About This Home?