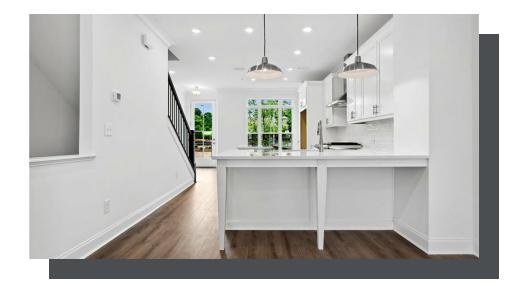

ABUNDANT NATURAL LIGHT! Low Maintenance Living at it's best w/ HOA Maintained Exteriors, Fenced-In Courtyard, & more! Just minutes away from numerous dining options, retail space, trails, & more! 2 Bed / 3.5 Bath + Media Room w/ full bath on Terrace Level. Homesite 69 will feature our Warm Linen Design Collection.. This beautiful 3-story floor plan offers entry into an open concept main level. The L-Shaped Kitchen includes upgraded features such as MSI Quartz Countertops, 42" Full Overlay Cabinets w/ soft close doors & under cabinet lighting, GE Stainless Steel Appliances, & more! Kitchen overlooks spacious Dining & Living Room. Large deck located off the Living Room creates the perfect indoor/outdoor entertainment space. Owner's Suite offers 10 ft tray ceilings & private bath which includes dual vanity w/ Quartz countertop, large walk-in closet, and shower. Stacked laundry located in the upper level hallway along with the secondary bedroom and full bath. Terrace level room perfect for an office or entertainment space includes full bath. 1 car garage with extra storage space as well as a one car driveway.