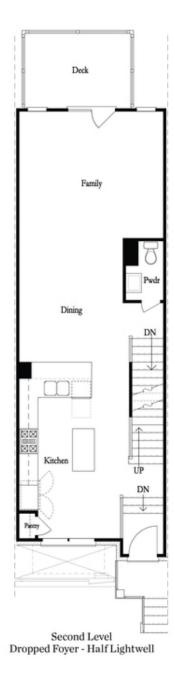

ABUNDANT NATURAL LIGHT! Low Maintenance Living at it's best w/ HOA Maintained Exteriors, Fenced-In Courtyard, & more! Just minutes away from numerous dining options, retail space, trails, & more! 2 Bed / 3.5 Bath + Media Room w/ full bath on Terrace Level. Homesite 69 will feature our Warm Linen Design Collection.. This beautiful 3-story floor plan offers entry into an open concept main level. The L-Shaped Kitchen includes upgraded features such as MSI Quartz Countertops, 42" Full Overlay Cabinets w/ soft close doors & under cabinet lighting, GE Stainless Steel Appliances, & more! Kitchen overlooks spacious Dining & Living Room. Large deck located off the Living Room creates the perfect indoor/outdoor entertainment space. Owner's Suite offers 10 ft tray ceilings & private bath which includes dual vanity w/ Quartz countertop, large walk-in closet, and shower. Stacked laundry located in the upper level hallway along with the secondary bedroom and full bath. Terrace level room perfect for an office or entertainment space includes full bath. 1 car garage with extra storage space as well as a one car driveway.

## Main Level Options

Terrace Level Options

Want to Know More About This Home?