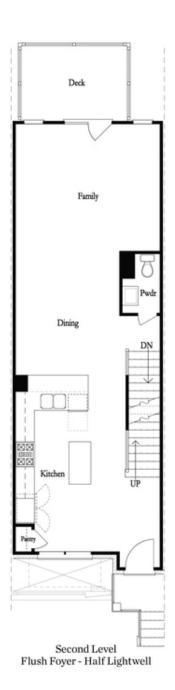

ABUNDANT NATURAL LIGHT! Low Maintenance Living at it's best w/ HOA Maintained Exteriors, Fenced-In Courtyard, & more! Just minutes away from numerous dining options, retail space, trails, & more! 2 Bed / 3.5 Bath + Media Room w/ full bath on Terrace Level. Homesite 69 will feature our Warm Linen Design Collection.. This beautiful 3-story floor plan offers entry into an open concept main level. The L-Shaped Kitchen includes upgraded features such as MSI Quartz Countertops, 42" Full Overlay Cabinets w/ soft close doors & under cabinet lighting, GE Stainless Steel Appliances, & more! Kitchen overlooks spacious Dining & Living Room. Large deck located off the Living Room creates the perfect indoor/outdoor entertainment space. Owner's Suite offers 10 ft tray ceilings & private bath which includes dual vanity w/ Quartz countertop, large walk-in closet, and shower. Stacked laundry located in the upper level hallway along with the secondary bedroom and full bath. Terrace level room perfect for an office or entertainment space includes full bath. 1 car garage with extra storage space as well as a one car driveway.

## Main Level Options

Terrace Level Options

Want to Know More About This Home?