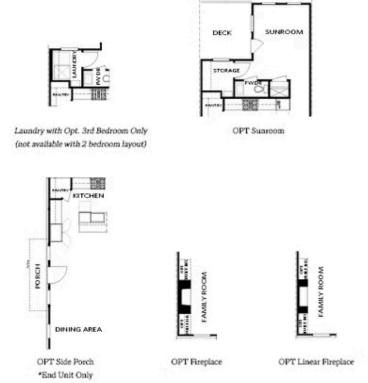

PRICED AT

\$722,630

2268 Sq Ft

3 Beds

3.5 Baths

2 Car Garage

كا 3.0 Story

SIZZLING SUMMER SAVINGS ENJOY \$25,000 ANY WAY YOU WANT MUST CLOSE BY THE END OF AUGUST .Steps from shopping and dining! END UNIT - Featuring our newly upgraded Warm Stone Design Collection - Homesite 68 includes a private bedroom on the terrace level with full bath & spacious walk-in closet + entry on Main Level. Main Level offers a Gourmet Kitchen with sought-after, modern features such as MSI Quartz Countertops, Full Overlay Cabinets w/ soft close doors & under cabinet lighting, GE Stainless Steel Appliances, Walk-In Pantry, & more! Behind the Kitchen you will find a Sunroom, perfect for an office or separate dining space w/ entry to the deck + half bath, & two separate storage closets. Kitchen Island overlooks the open concept Dining & Living Room. Centered in the Living Room is a traditional fireplace w/ wood mantel & stacked stone surround. Staircase leading from the Main Level to the Upper-Level features metal balusters, w/ Stained Oak handrail and Oak Treads! On the Upper-Level, you will find an oversized Owner's Suite with tray ceilings and large walk-in closet! Owner's Suite Bathroom includes dual vanities, linen closet, extended shower featuring drying area, rainhead, and frameless door, & separate water ...

OPT Bedroom 3 on Third Floor \*Only Available with Sunroom OPT \*Laundry Moved to Main Floor

OPT Walk-Through Shower

OPT Freestanding Tub with Sepearate Shower

OPT Decked Tub with Seperate Shower

Want to Know More About This Home?