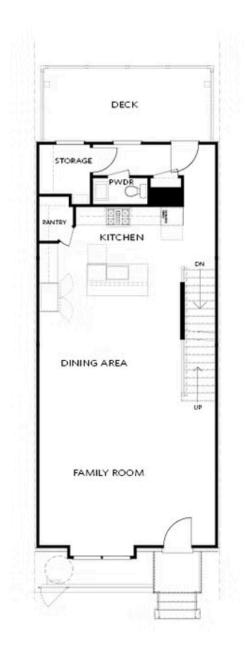

PRICED AT

\$722,630

2268 Sq Ft

3 Beds

3.5 Baths

2 Car Garage

كا 3.0 Story

SIZZLING SUMMER SAVINGS ENJOY \$25,000 ANY WAY YOU WANT MUST CLOSE BY THE END OF AUGUST .Steps from shopping and dining! END UNIT - Featuring our newly upgraded Warm Stone Design Collection - Homesite 68 includes a private bedroom on the terrace level with full bath & spacious walk-in closet + entry on Main Level. Main Level offers a Gourmet Kitchen with sought-after, modern features such as MSI Quartz Countertops, Full Overlay Cabinets w/ soft close doors & under cabinet lighting, GE Stainless Steel Appliances, Walk-In Pantry, & more! Behind the Kitchen you will find a Sunroom, perfect for an office or separate dining space w/ entry to the deck + half bath, & two separate storage closets. Kitchen Island overlooks the open concept Dining & Living Room. Centered in the Living Room is a traditional fireplace w/ wood mantel & stacked stone surround. Staircase leading from the Main Level to the Upper-Level features metal balusters, w/ Stained Oak handrail and Oak Treads! On the Upper-Level, you will find an oversized Owner's Suite with tray ceilings and large walk-in closet! Owner's Suite Bathroom includes dual vanities, linen closet, extended shower featuring drying area, rainhead, and frameless door, & separate water ...