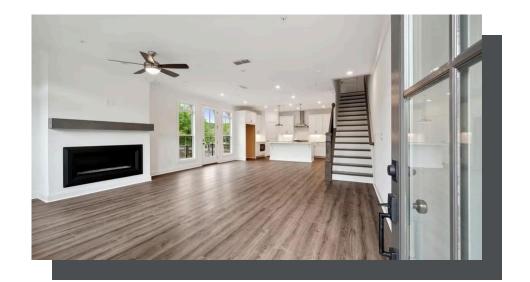

PRICED AT

\$722,630

2268 Sq Ft

3 Beds

3.5 Baths

2 Car Garage

كا 3.0 Story

SIZZLING SUMMER SAVINGS ENJOY \$25,000 ANY WAY YOU WANT MUST CLOSE BY THE END OF AUGUST .Steps from shopping and dining! END UNIT - Featuring our newly upgraded Warm Stone Design Collection - Homesite 68 includes a private bedroom on the terrace level with full bath & spacious walk-in closet + entry on Main Level. Main Level offers a Gourmet Kitchen with sought-after, modern features such as MSI Quartz Countertops, Full Overlay Cabinets w/ soft close doors & under cabinet lighting, GE Stainless Steel Appliances, Walk-In Pantry, & more! Behind the Kitchen you will find a Sunroom, perfect for an office or separate dining space w/ entry to the deck + half bath, & two separate storage closets. Kitchen Island overlooks the open concept Dining & Living Room. Centered in the Living Room is a traditional fireplace w/ wood mantel & stacked stone surround. Staircase leading from the Main Level to the Upper-Level features metal balusters, w/ Stained Oak handrail and Oak Treads! On the Upper-Level, you will find an oversized Owner's Suite with tray ceilings and large walk-in closet! Owner's Suite Bathroom includes dual vanities, linen closet, extended shower featuring drying area, rainhead, and frameless door, & separate water ...