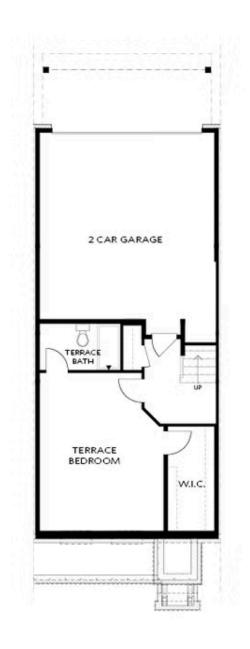

PRICED AT

\$722,630

2268 Sq Ft

3 Beds

3.5 Baths

2 Car Garage

كا 3.0 Story

SIZZLING SUMMER SAVINGS ENJOY \$25,000 ANY WAY YOU WANT MUST CLOSE BY THE END OF AUGUST .Steps from shopping and dining! END UNIT - Featuring our newly upgraded Warm Stone Design Collection - Homesite 68 includes a private bedroom on the terrace level with full bath & spacious walk-in closet + entry on Main Level. Main Level offers a Gourmet Kitchen with sought-after, modern features such as MSI Quartz Countertops, Full Overlay Cabinets w/ soft close doors & under cabinet lighting, GE Stainless Steel Appliances, Walk-In Pantry, & more! Behind the Kitchen you will find a Sunroom, perfect for an office or separate dining space w/ entry to the deck + half bath, & two separate storage closets. Kitchen Island overlooks the open concept Dining & Living Room. Centered in the Living Room is a traditional fireplace w/ wood mantel & stacked stone surround. Staircase leading from the Main Level to the Upper-Level features metal balusters, w/ Stained Oak handrail and Oak Treads! On the Upper-Level, you will find an oversized Owner's Suite with tray ceilings and large walk-in closet! Owner's Suite Bathroom includes dual vanities, linen closet, extended shower featuring drying area, rainhead, and frameless door, & separate water ...