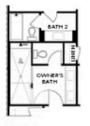

PRICED AT

\$722,630

2268 Sq Ft

3 Beds

3.5 Baths

2 Car Garage

كا 3.0 Story

SIZZLING SUMMER SAVINGS ENJOY \$25,000 ANY WAY YOU WANT MUST CLOSE BY THE END OF AUGUST .Steps from shopping and dining! END UNIT - Featuring our newly upgraded Warm Stone Design Collection - Homesite 68 includes a private bedroom on the terrace level with full bath & spacious walk-in closet + entry on Main Level. Main Level offers a Gourmet Kitchen with sought-after, modern features such as MSI Quartz Countertops, Full Overlay Cabinets w/ soft close doors & under cabinet lighting, GE Stainless Steel Appliances, Walk-In Pantry, & more! Behind the Kitchen you will find a Sunroom, perfect for an office or separate dining space w/ entry to the deck + half bath, & two separate storage closets. Kitchen Island overlooks the open concept Dining & Living Room. Centered in the Living Room is a traditional fireplace w/ wood mantel & stacked stone surround. Staircase leading from the Main Level to the Upper-Level features metal balusters, w/ Stained Oak handrail and Oak Treads! On the Upper-Level, you will find an oversized Owner's Suite with tray ceilings and large walk-in closet! Owner's Suite Bathroom includes dual vanities, linen closet, extended shower featuring drying area, rainhead, and frameless door, & separate water ...