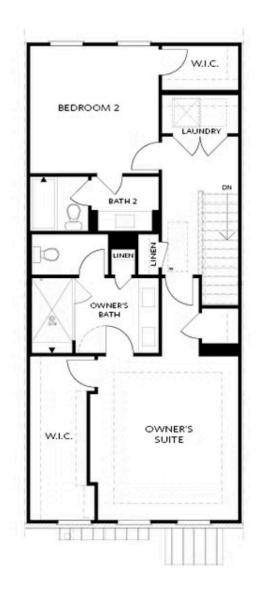

PRICED AT

\$722,630

2268 Sq Ft

3 Beds

3.5 Baths

2 Car Garage

كا 3.0 Story

SIZZLING SUMMER SAVINGS ENJOY \$25,000 ANY WAY YOU WANT MUST CLOSE BY THE END OF AUGUST .Steps from shopping and dining! END UNIT - Featuring our newly upgraded Warm Stone Design Collection - Homesite 68 includes a private bedroom on the terrace level with full bath & spacious walk-in closet + entry on Main Level. Main Level offers a Gourmet Kitchen with sought-after, modern features such as MSI Quartz Countertops, Full Overlay Cabinets w/ soft close doors & under cabinet lighting, GE Stainless Steel Appliances, Walk-In Pantry, & more! Behind the Kitchen you will find a Sunroom, perfect for an office or separate dining space w/ entry to the deck + half bath, & two separate storage closets. Kitchen Island overlooks the open concept Dining & Living Room. Centered in the Living Room is a traditional fireplace w/ wood mantel & stacked stone surround. Staircase leading from the Main Level to the Upper-Level features metal balusters, w/ Stained Oak handrail and Oak Treads! On the Upper-Level, you will find an oversized Owner's Suite with tray ceilings and large walk-in closet! Owner's Suite Bathroom includes dual vanities, linen closet, extended shower featuring drying area, rainhead, and frameless door, & separate water ...