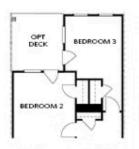

OPT Bedroom 3 on Third Floor \*Only Available with Sunroom OPT \*Laundry Moved to Main Floor

OPT Walk-Through Shower

OPT Freestanding Tub with Sepearate Shower

OPT Decked Tub with Seperate Shower

Want to Know More About This Home?