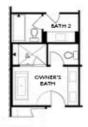

OPT Bedroom 3 on Third Floor \*Only Available with Sunroom OPT \*Laundry Moved to Main Floor

OPT Walk-Through Shower

OPT Freestanding Tub with Sepearate Shower

OPT Decked Tub with Seperate Shower

Want to Know More About This Home?