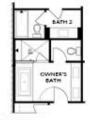

OPT Bedroom 3 on Third Floor \*Only Available with Sunroom OPT \*Laundry Moved to Main Floor

OPT Walk-Through Shower

OPT Freestanding Tub with Sepearate Shower

OPT Decked Tub with Seperate Shower

Want to Know More About This Home?