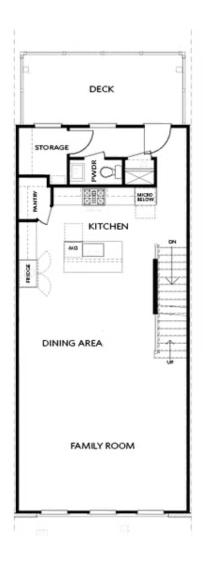

PRICED AT

\$736,130

2201 Sq Ft

**)□□** ∃ 3 Bed

2.5 Baths

2 Car Garage

3.0 Story

SIZZLING SUMMER SAVINGS ...... ENJOY \$25,000 ANY WAY YOU WANT MUST CLOSE BY THE END OF MAY .END UNIT THE BENTON I. END UNIT with Entry is at the Terrace Level which features a large media room that could also be used as a game room/exercise room/study. The media rooms has sliding doors that lead to a covered patio. The perfect spot for outdoor entertaining. The main Level offers a Gourmet Kitchen with beautiful modern features such as MSI Quartz Countertops, Full Overlay Cabinets w/soft close doors & under cabinet lighting, GE Stainless Steel Appliances, Walk-In Pantry, & more! Behind the Kitchen you will find a Sunroom, perfect for an office or separate dining space w/ entry to the deck + half bath plus two separate storage closets. Kitchen Island overlooks the open concept Dining & Living Room and modern Ventless Linear Fireplace. Off of the dining area is a side porch to allow for a nice cool breeze during dinner. Staircase leading from the Main Level to the Upper-Level features metal balusters, w/ Stained Oak handrail and Oak Treads! On the Upper-Level, you will find an oversized Owner's Suite with tray ceilings and large walk-in closet! Owner's Suite Bathroom ...

Want to Know More About This Home?

TERRACE

Elevation N

Want to Know More About This Home?

SECOND FLOOR

Elevation N

Want to Know More About This Home?

THIRD FLOOR