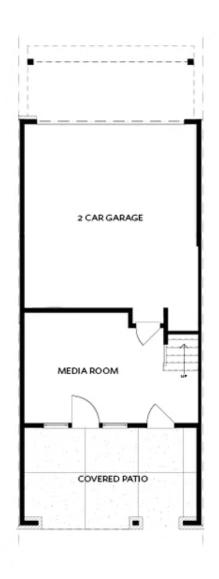

PRICED AT

\$736,130

2201 Sq Ft

**)□□** ∃ 3 Bed

2.5 Baths

2 Car Garage

3.0 Story

SIZZLING SUMMER SAVINGS ...... ENJOY \$25,000 ANY WAY YOU WANT MUST CLOSE BY THE END OF MAY .END UNIT THE BENTON I. END UNIT with Entry is at the Terrace Level which features a large media room that could also be used as a game room/exercise room/study. The media rooms has sliding doors that lead to a covered patio. The perfect spot for outdoor entertaining. The main Level offers a Gourmet Kitchen with beautiful modern features such as MSI Quartz Countertops, Full Overlay Cabinets w/soft close doors & under cabinet lighting, GE Stainless Steel Appliances, Walk-In Pantry, & more! Behind the Kitchen you will find a Sunroom, perfect for an office or separate dining space w/ entry to the deck + half bath plus two separate storage closets. Kitchen Island overlooks the open concept Dining & Living Room and modern Ventless Linear Fireplace. Off of the dining area is a side porch to allow for a nice cool breeze during dinner. Staircase leading from the Main Level to the Upper-Level features metal balusters, w/ Stained Oak handrail and Oak Treads! On the Upper-Level, you will find an oversized Owner's Suite with tray ceilings and large walk-in closet! Owner's Suite Bathroom ...

Want to Know More About This Home?

TERRACE

Elevation N

Want to Know More About This Home?

SECOND FLOOR

Elevation N

Want to Know More About This Home?

THIRD FLOOR