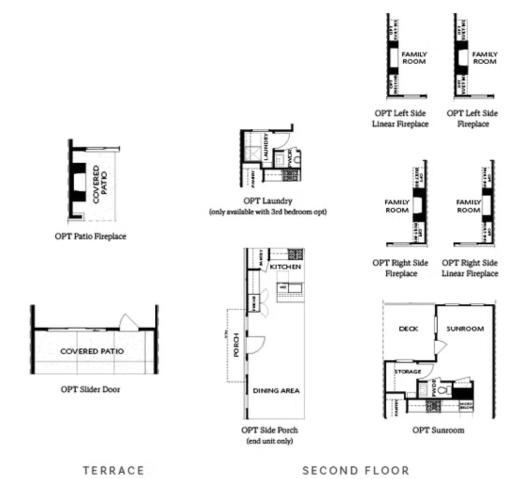

PRICED AT

\$736,130

2201 Sq Ft

**)□□** ∃ 3 Bed

2.5 Baths

2 Car Garage

3.0 Story

SIZZLING SUMMER SAVINGS ...... ENJOY \$25,000 ANY WAY YOU WANT MUST CLOSE BY THE END OF MAY .END UNIT THE BENTON I. END UNIT with Entry is at the Terrace Level which features a large media room that could also be used as a game room/exercise room/study. The media rooms has sliding doors that lead to a covered patio. The perfect spot for outdoor entertaining. The main Level offers a Gourmet Kitchen with beautiful modern features such as MSI Quartz Countertops, Full Overlay Cabinets w/soft close doors & under cabinet lighting, GE Stainless Steel Appliances, Walk-In Pantry, & more! Behind the Kitchen you will find a Sunroom, perfect for an office or separate dining space w/ entry to the deck + half bath plus two separate storage closets. Kitchen Island overlooks the open concept Dining & Living Room and modern Ventless Linear Fireplace. Off of the dining area is a side porch to allow for a nice cool breeze during dinner. Staircase leading from the Main Level to the Upper-Level features metal balusters, w/ Stained Oak handrail and Oak Treads! On the Upper-Level, you will find an oversized Owner's Suite with tray ceilings and large walk-in closet! Owner's Suite Bathroom ...

Elevation N

Want to Know More About This Home?

OPTIONS

Want to Know More About This Home?

OPT Bedroom 3 - ONLY Available with Optional Sunroom

OPT Walk-Through Shower

OPT Freestanding Tub/Shower Combo

Shower Combo

OPTIONS

Want to Know More About This Home?