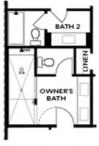

PRICED AT

\$736,130

2201 Sq Ft

**)□□** ∃ 3 Bed

2.5 Baths

2 Car Garage

3.0 Story

SIZZLING SUMMER SAVINGS ...... ENJOY \$25,000 ANY WAY YOU WANT MUST CLOSE BY THE END OF MAY .END UNIT THE BENTON I. END UNIT with Entry is at the Terrace Level which features a large media room that could also be used as a game room/exercise room/study. The media rooms has sliding doors that lead to a covered patio. The perfect spot for outdoor entertaining. The main Level offers a Gourmet Kitchen with beautiful modern features such as MSI Quartz Countertops, Full Overlay Cabinets w/soft close doors & under cabinet lighting, GE Stainless Steel Appliances, Walk-In Pantry, & more! Behind the Kitchen you will find a Sunroom, perfect for an office or separate dining space w/ entry to the deck + half bath plus two separate storage closets. Kitchen Island overlooks the open concept Dining & Living Room and modern Ventless Linear Fireplace. Off of the dining area is a side porch to allow for a nice cool breeze during dinner. Staircase leading from the Main Level to the Upper-Level features metal balusters, w/ Stained Oak handrail and Oak Treads! On the Upper-Level, you will find an oversized Owner's Suite with tray ceilings and large walk-in closet! Owner's Suite Bathroom ...

Elevation N

Want to Know More About This Home?

OPTIONS

Want to Know More About This Home?

OPT Bedroom 3 - ONLY Available with Optional Sunroom

OPT Walk-Through Shower

OPT Freestanding Tub/Shower Combo

Shower Combo