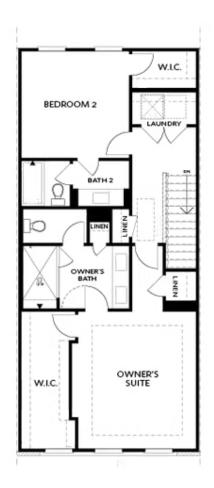

PRICED AT

\$736,130

2201 Sq Ft

**)□□** ∃ 3 Bed

2.5 Baths

2 Car Garage

3.0 Story

SIZZLING SUMMER SAVINGS ...... ENJOY \$25,000 ANY WAY YOU WANT MUST CLOSE BY THE END OF MAY .END UNIT THE BENTON I. END UNIT with Entry is at the Terrace Level which features a large media room that could also be used as a game room/exercise room/study. The media rooms has sliding doors that lead to a covered patio. The perfect spot for outdoor entertaining. The main Level offers a Gourmet Kitchen with beautiful modern features such as MSI Quartz Countertops, Full Overlay Cabinets w/soft close doors & under cabinet lighting, GE Stainless Steel Appliances, Walk-In Pantry, & more! Behind the Kitchen you will find a Sunroom, perfect for an office or separate dining space w/ entry to the deck + half bath plus two separate storage closets. Kitchen Island overlooks the open concept Dining & Living Room and modern Ventless Linear Fireplace. Off of the dining area is a side porch to allow for a nice cool breeze during dinner. Staircase leading from the Main Level to the Upper-Level features metal balusters, w/ Stained Oak handrail and Oak Treads! On the Upper-Level, you will find an oversized Owner's Suite with tray ceilings and large walk-in closet! Owner's Suite Bathroom ...

Want to Know More About This Home?

TERRACE

Elevation N

Want to Know More About This Home?

SECOND FLOOR

Elevation N

Want to Know More About This Home?

THIRD FLOOR