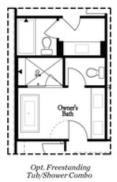

SIZZLING SUMMER SAVINGS ...... ENJOY \$25,000 ANY WAY YOU WANT MUST CLOSE BY THE END OF MAY .END UNIT THE BENTON I. END UNIT with Entry is at the Terrace Level which features a large media room that could also be used as a game room/exercise room/study. The media rooms has sliding doors that lead to a covered patio. The perfect spot for outdoor entertaining. The main Level offers a Gourmet Kitchen with beautiful modern features such as MSI Quartz Countertops, Full Overlay Cabinets w/soft close doors & under cabinet lighting, GE Stainless Steel Appliances, Walk-In Pantry, & more! Behind the Kitchen you will find a Sunroom, perfect for an office or separate dining space w/ entry to the deck + half bath plus two separate storage closets. Kitchen Island overlooks the open concept Dining & Living Room and modern Ventless Linear Fireplace. Off of the dining area is a side porch to allow for a nice cool breeze during dinner. Staircase leading from the Main Level to the Upper-Level features metal balusters, w/ Stained Oak handrail and Oak Treads! On the Upper-Level, you will find an oversized Owner's Suite with tray ceilings and large walk-in closet! Owner's Suite Bathroom ...

## 417 OLMSTEAD WAY, 67 THE BENTON I TOWNHOUSE IN ECCO PARK | ALPHARETTA, GA

Opt. Bedroom 3 \*Only Available with Sunroom option \*Laundry Moved to Main Level w/ this Opt.

Upper Level Options

Want to Know More About This Home?