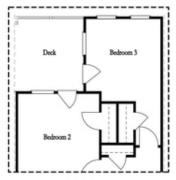

## 417 OLMSTEAD WAY, 67 THE BENTON I TOWNHOUSE IN ECCO PARK | ALPHARETTA, GA

Opt. Bedroom 3 \*Only Available with Sunroom option \*Laundry Moved to Main Level w/ this Opt.

Upper Level Options

Want to Know More About This Home?