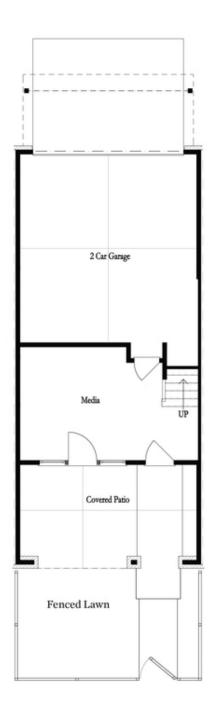

SIZZLING SUMMER SAVINGS ...... ENJOY \$25,000 ANY WAY YOU WANT MUST CLOSE BY THE END OF MAY .END UNIT THE BENTON I. END UNIT with Entry is at the Terrace Level which features a large media room that could also be used as a game room/exercise room/study. The media rooms has sliding doors that lead to a covered patio. The perfect spot for outdoor entertaining. The main Level offers a Gourmet Kitchen with beautiful modern features such as MSI Quartz Countertops, Full Overlay Cabinets w/soft close doors & under cabinet lighting, GE Stainless Steel Appliances, Walk-In Pantry, & more! Behind the Kitchen you will find a Sunroom, perfect for an office or separate dining space w/ entry to the deck + half bath plus two separate storage closets. Kitchen Island overlooks the open concept Dining & Living Room and modern Ventless Linear Fireplace. Off of the dining area is a side porch to allow for a nice cool breeze during dinner. Staircase leading from the Main Level to the Upper-Level features metal balusters, w/ Stained Oak handrail and Oak Treads! On the Upper-Level, you will find an oversized Owner's Suite with tray ceilings and large walk-in closet! Owner's Suite Bathroom ...

## 417 OLMSTEAD WAY, 67 THE BENTON I TOWNHOUSE IN ECCO PARK | ALPHARETTA, GA

Want to Know More About This Home?

Want to Know More About This Home?

Want to Know More About This Home?

Terrace Level Options

Want to Know More About This Home?