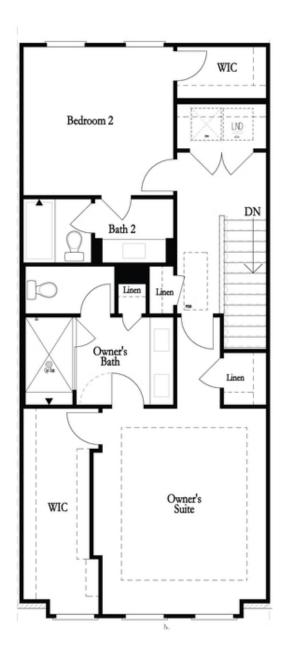

SIZZLING SUMMER SAVINGS ...... ENJOY \$25,000 ANY WAY YOU WANT MUST CLOSE BY THE END OF MAY .END UNIT THE BENTON I. END UNIT with Entry is at the Terrace Level which features a large media room that could also be used as a game room/exercise room/study. The media rooms has sliding doors that lead to a covered patio. The perfect spot for outdoor entertaining. The main Level offers a Gourmet Kitchen with beautiful modern features such as MSI Quartz Countertops, Full Overlay Cabinets w/soft close doors & under cabinet lighting, GE Stainless Steel Appliances, Walk-In Pantry, & more! Behind the Kitchen you will find a Sunroom, perfect for an office or separate dining space w/ entry to the deck + half bath plus two separate storage closets. Kitchen Island overlooks the open concept Dining & Living Room and modern Ventless Linear Fireplace. Off of the dining area is a side porch to allow for a nice cool breeze during dinner. Staircase leading from the Main Level to the Upper-Level features metal balusters, w/ Stained Oak handrail and Oak Treads! On the Upper-Level, you will find an oversized Owner's Suite with tray ceilings and large walk-in closet! Owner's Suite Bathroom ...

## 417 OLMSTEAD WAY, 67 THE BENTON I TOWNHOUSE IN ECCO PARK | ALPHARETTA, GA

Opt. Bedroom 3 \*Only Available with Sunroom option \*Laundry Moved to Main Level w/ this Opt.

Upper Level Options

Want to Know More About This Home?