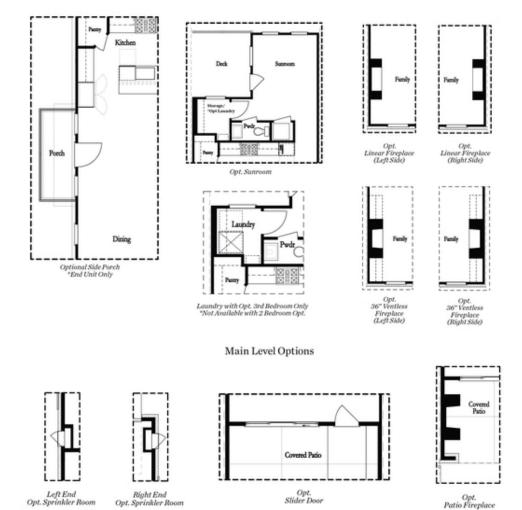

SIZZLING SUMMER SAVINGS ...... ENJOY \$25,000 ANY WAY YOU WANT MUST CLOSE BY THE END OF MAY .END UNIT THE BENTON I. END UNIT with Entry is at the Terrace Level which features a large media room that could also be used as a game room/exercise room/study. The media rooms has sliding doors that lead to a covered patio. The perfect spot for outdoor entertaining. The main Level offers a Gourmet Kitchen with beautiful modern features such as MSI Quartz Countertops, Full Overlay Cabinets w/soft close doors & under cabinet lighting, GE Stainless Steel Appliances, Walk-In Pantry, & more! Behind the Kitchen you will find a Sunroom, perfect for an office or separate dining space w/ entry to the deck + half bath plus two separate storage closets. Kitchen Island overlooks the open concept Dining & Living Room and modern Ventless Linear Fireplace. Off of the dining area is a side porch to allow for a nice cool breeze during dinner. Staircase leading from the Main Level to the Upper-Level features metal balusters, w/ Stained Oak handrail and Oak Treads! On the Upper-Level, you will find an oversized Owner's Suite with tray ceilings and large walk-in closet! Owner's Suite Bathroom ...

## 417 OLMSTEAD WAY, 67 THE BENTON I TOWNHOUSE IN ECCO PARK | ALPHARETTA, GA

Want to Know More About This Home?

Want to Know More About This Home?

Want to Know More About This Home?

Terrace Level Options

Want to Know More About This Home?