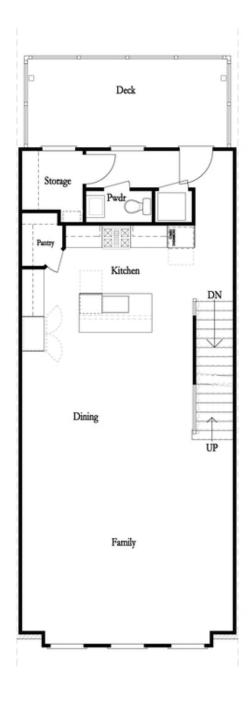

SIZZLING SUMMER SAVINGS ...... ENJOY \$25,000 ANY WAY YOU WANT MUST CLOSE BY THE END OF MAY .END UNIT THE BENTON I. END UNIT with Entry is at the Terrace Level which features a large media room that could also be used as a game room/exercise room/study. The media rooms has sliding doors that lead to a covered patio. The perfect spot for outdoor entertaining. The main Level offers a Gourmet Kitchen with beautiful modern features such as MSI Quartz Countertops, Full Overlay Cabinets w/soft close doors & under cabinet lighting, GE Stainless Steel Appliances, Walk-In Pantry, & more! Behind the Kitchen you will find a Sunroom, perfect for an office or separate dining space w/ entry to the deck + half bath plus two separate storage closets. Kitchen Island overlooks the open concept Dining & Living Room and modern Ventless Linear Fireplace. Off of the dining area is a side porch to allow for a nice cool breeze during dinner. Staircase leading from the Main Level to the Upper-Level features metal balusters, w/ Stained Oak handrail and Oak Treads! On the Upper-Level, you will find an oversized Owner's Suite with tray ceilings and large walk-in closet! Owner's Suite Bathroom ...