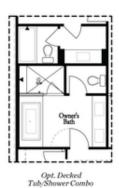

SIZZLING SUMMER SAVINGS ...... ENJOY \$25,000 ANY WAY YOU WANT MUST CLOSE BY THE END OF MAY .END UNIT THE BENTON I. END UNIT with Entry is at the Terrace Level which features a large media room that could also be used as a game room/exercise room/study. The media rooms has sliding doors that lead to a covered patio. The perfect spot for outdoor entertaining. The main Level offers a Gourmet Kitchen with beautiful modern features such as MSI Quartz Countertops, Full Overlay Cabinets w/soft close doors & under cabinet lighting, GE Stainless Steel Appliances, Walk-In Pantry, & more! Behind the Kitchen you will find a Sunroom, perfect for an office or separate dining space w/ entry to the deck + half bath plus two separate storage closets. Kitchen Island overlooks the open concept Dining & Living Room and modern Ventless Linear Fireplace. Off of the dining area is a side porch to allow for a nice cool breeze during dinner. Staircase leading from the Main Level to the Upper-Level features metal balusters, w/ Stained Oak handrail and Oak Treads! On the Upper-Level, you will find an oversized Owner's Suite with tray ceilings and large walk-in closet! Owner's Suite Bathroom ...

## 417 OLMSTEAD WAY, 67 THE BENTON I TOWNHOUSE IN ECCO PARK | ALPHARETTA, GA

Opt. Bedroom 3 \*Only Available with Sunroom option \*Laundry Moved to Main Level w/ this Opt.

Upper Level Options

Want to Know More About This Home?