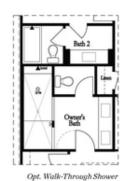

SIZZLING SUMMER SAVINGS ...... ENJOY \$25,000 ANY WAY YOU WANT MUST CLOSE BY THE END OF MAY .END UNIT THE BENTON I. END UNIT with Entry is at the Terrace Level which features a large media room that could also be used as a game room/exercise room/study. The media rooms has sliding doors that lead to a covered patio. The perfect spot for outdoor entertaining. The main Level offers a Gourmet Kitchen with beautiful modern features such as MSI Quartz Countertops, Full Overlay Cabinets w/soft close doors & under cabinet lighting, GE Stainless Steel Appliances, Walk-In Pantry, & more! Behind the Kitchen you will find a Sunroom, perfect for an office or separate dining space w/ entry to the deck + half bath plus two separate storage closets. Kitchen Island overlooks the open concept Dining & Living Room and modern Ventless Linear Fireplace. Off of the dining area is a side porch to allow for a nice cool breeze during dinner. Staircase leading from the Main Level to the Upper-Level features metal balusters, w/ Stained Oak handrail and Oak Treads! On the Upper-Level, you will find an oversized Owner's Suite with tray ceilings and large walk-in closet! Owner's Suite Bathroom ...

## 417 OLMSTEAD WAY, 67 THE BENTON I TOWNHOUSE IN ECCO PARK | ALPHARETTA, GA

Opt. Bedroom 3 \*Only Available with Sunroom option \*Laundry Moved to Main Level w/ this Opt.

Upper Level Options

Want to Know More About This Home?