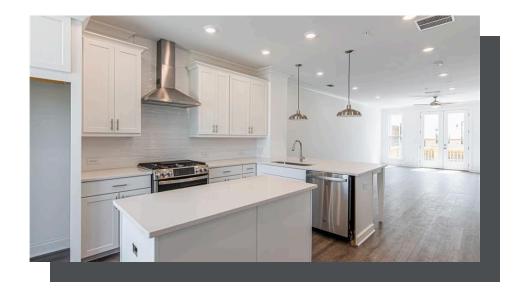

419 OLMSTEAD WAY, 66 NONE ECCO PARK | ALPHARETTA, GA

PRICED AT **\$565,060** 

1694 Sq Ft

2.5 Baths

1 Car Garage

Welcome to Ecco Park, Alpharetta by The Providence Group. The Barnsley Unit 66 . . Entry is at the Terrace Level which features a large media room that could also be used as a game room/exercise room/study. The media rooms has sliding doors that lead to a covered patio. The perfect spot for outdoor entertaining. The main Level offers a Gourmet Kitchen with beautiful modern features such as MSI Quartz Countertops, Full Overlay Cabinets w/soft close doors & under cabinet lighting, GE Stainless Steel Appliances, Walk-In Pantry, & more!. Kitchen Island overlooks the open concept Dining & Living Room. Off of the dining area is a side porch to allow for a nice cool breeze during dinner. Staircase leading from the Main Level to the Upper-Level features metal balusters, w/ Stained Oak handrail and Oak Treads! On the Upper-Level, you will find an oversized Owner's Suite with tray ceilings and large walk-in closet! Owner's Suite Bathroom includes dual vanities, linen closet, spacious shower w/ frameless door, 1 car garage + driveway long enough to park two additional cars. You cannot beat this location! Just minutes away from numerous dining options, retail space, trails, & more! 0.2 miles from the new ...