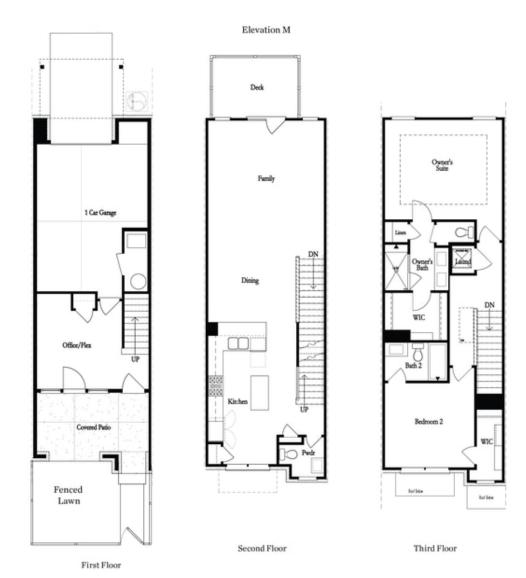

## 421 OLMSTEAD WAY, 65 THE BARNSLEY I TOWNHOUSE IN ECCO PARK | ALPHARETTA, GA

PRICED AT

\$571,580

1694 Sq Ft

2 Beds

2.5 Baths

1 Car Garage

عاد 3.0 Story

Welcome to Ecco Park, Alpharetta by The Providence Group. The Barnsley Unit 65 END UNIT. Entry is at the Terrace Level which features a large media room that could also be used as a game room/exercise room/study. The media rooms has sliding doors that lead to a covered patio. The perfect spot for outdoor entertaining. The main Level offers a Gourmet Kitchen with beautiful modern features such as MSI Quartz Countertops, Full Overlay Cabinets w/soft close doors & under cabinet lighting, GE Stainless Steel Appliances, Walk-In Pantry, & more!. Kitchen Island overlooks the open concept Dining & Living Room and modern Linear Fireplace. Off of the dining area is a side porch to allow for a nice cool breeze during dinner. Staircase leading from the Main Level to the Upper-Level features metal balusters, w/ Stained Oak handrail and Oak Treads! On the Upper-Level, you will find an oversized Owner's Suite with tray ceilings and large walk-in closet! Owner's Suite Bathroom includes dual vanities, linen closet, spacious shower w/ frameless door, 1 car garage + driveway long enough to park two additional cars. You cannot beat this location! Just minutes away from numerous dining options, retail space, trails, & more! 0.2 ...