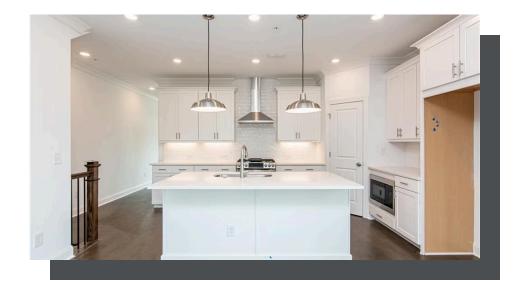

PRICED AT \$687,150

2201 Sa Ft

3 Rode

2.5 Baths

2 Car Garage

كا 3.0 Story

Come see our Beautiful floorplan - The Benton I in the highly sought after Ecco Park Community in Alpharetta. This 3/2.5 bath is an amazing unit with a lots of dramatic features. Enter at the terrace level which features a covered patio with an outdoor fireplace and sliding doors into a spacious media room. Head up to the main floor where you find a large open floorplan with kitchen, dining and family room with cozy fireplace. Gorgeous designer touches in the kitchen including Quartz countertops, tiled backsplash, stainless steels appliances and large island overlooking the dining and family room. With a 3rd bedroom addition on the upper floor allows for a sunroom on the main floor. The owners suite on the upper floor has a spa like bath that features a Free standing tub along with a tiled, walk in shower, dual vanity and tile floors in the bathrooms. 2 secondary bedrooms share a hall bath. Thermocrete is used for a sound proof experience. Phenomenal schools, walk in distance to North Point Mall, Golf Pro, restaurants, shopping centers, amenities. Don't miss this opportunity to own a piece of Alpharetta. [The Benton I] \$5K closing assistance when finance with one ...