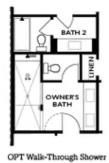

PRICED AT \$687,150

2201 Sa Ft

3 Rode

2.5 Baths

2 Car Garage

كا 3.0 Story

Come see our Beautiful floorplan - The Benton I in the highly sought after Ecco Park Community in Alpharetta. This 3/2.5 bath is an amazing unit with a lots of dramatic features. Enter at the terrace level which features a covered patio with an outdoor fireplace and sliding doors into a spacious media room. Head up to the main floor where you find a large open floorplan with kitchen, dining and family room with cozy fireplace. Gorgeous designer touches in the kitchen including Quartz countertops, tiled backsplash, stainless steels appliances and large island overlooking the dining and family room. With a 3rd bedroom addition on the upper floor allows for a sunroom on the main floor. The owners suite on the upper floor has a spa like bath that features a Free standing tub along with a tiled, walk in shower, dual vanity and tile floors in the bathrooms. 2 secondary bedrooms share a hall bath. Thermocrete is used for a sound proof experience. Phenomenal schools, walk in distance to North Point Mall, Golf Pro, restaurants, shopping centers, amenities. Don't miss this opportunity to own a piece of Alpharetta. [The Benton I] \$5K closing assistance when finance with one ...