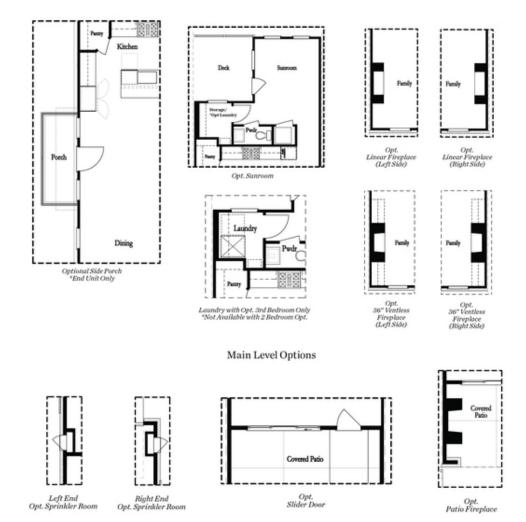

## 425 OLMSTEAD WAY, 63 THE BENTON I TOWNHOUSE IN ECCO PARK | ALPHARETTA, GA

Want to Know More About This Home?

Want to Know More About This Home?

Want to Know More About This Home?

Terrace Level Options

Want to Know More About This Home?

Come see our Beautiful floorplan - The Benton I in the highly sought after Ecco Park Community in Alpharetta. This 3/2.5 bath is an amazing unit with a lots of dramatic features. Enter at the terrace level which features a covered patio with an outdoor fireplace and sliding doors into a spacious media room. Head up to the main floor where you find a large open floorplan with kitchen, dining and family room with cozy fireplace. Gorgeous designer touches in the kitchen including Quartz countertops, tiled backsplash, stainless steels appliances and large island overlooking the dining and family room. With a 3rd bedroom addition on the upper floor allows for a sunroom on the main floor. The owners suite on the upper floor has a spa like bath that features a Free standing tub along with a tiled, walk in shower, dual vanity and tile floors in the bathrooms. 2 secondary bedrooms share a hall bath. Thermocrete is used for a sound proof experience. Phenomenal schools, walk in distance to North Point Mall, Golf Pro, restaurants, shopping centers, amenities. Don't miss this opportunity to own a piece of Alpharetta. [The Benton I] \$5K closing assistance when finance with one ...