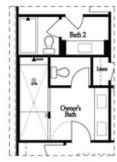

## 425 OLMSTEAD WAY, 63 THE BENTON I TOWNHOUSE IN ECCO PARK | ALPHARETTA, GA

Opt. Walk-Through Shower

Opt. Bedroom 3 \*Only Available with Sunroom option \*Laundry Moved to Main Level w/ this Opt.

Upper Level Options

Come see our Beautiful floorplan - The Benton I in the highly sought after Ecco Park Community in Alpharetta. This 3/2.5 bath is an amazing unit with a lots of dramatic features. Enter at the terrace level which features a covered patio with an outdoor fireplace and sliding doors into a spacious media room. Head up to the main floor where you find a large open floorplan with kitchen, dining and family room with cozy fireplace. Gorgeous designer touches in the kitchen including Quartz countertops, tiled backsplash, stainless steels appliances and large island overlooking the dining and family room. With a 3rd bedroom addition on the upper floor allows for a sunroom on the main floor. The owners suite on the upper floor has a spa like bath that features a Free standing tub along with a tiled, walk in shower, dual vanity and tile floors in the bathrooms. 2 secondary bedrooms share a hall bath. Thermocrete is used for a sound proof experience. Phenomenal schools, walk in distance to North Point Mall, Golf Pro, restaurants, shopping centers, amenities. Don't miss this opportunity to own a piece of Alpharetta. [The Benton I] \$5K closing assistance when finance with one ...