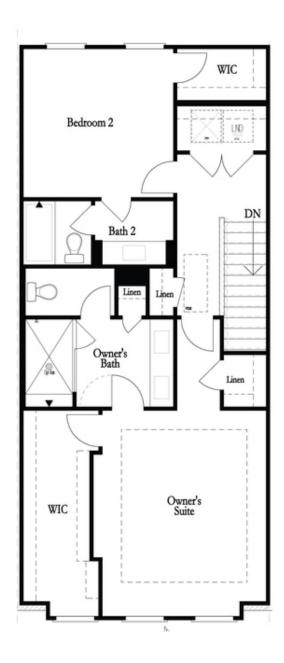

Come see our Beautiful floorplan - The Benton I in the highly sought after Ecco Park Community in Alpharetta. This 3/2.5 bath is an amazing unit with a lots of dramatic features. Enter at the terrace level which features a covered patio with an outdoor fireplace and sliding doors into a spacious media room. Head up to the main floor where you find a large open floorplan with kitchen, dining and family room with cozy fireplace. Gorgeous designer touches in the kitchen including Quartz countertops, tiled backsplash, stainless steels appliances and large island overlooking the dining and family room. With a 3rd bedroom addition on the upper floor allows for a sunroom on the main floor. The owners suite on the upper floor has a spa like bath that features a Free standing tub along with a tiled, walk in shower, dual vanity and tile floors in the bathrooms. 2 secondary bedrooms share a hall bath. Thermocrete is used for a sound proof experience. Phenomenal schools, walk in distance to North Point Mall, Golf Pro, restaurants, shopping centers, amenities. Don't miss this opportunity to own a piece of Alpharetta. [The Benton I] \$5K closing assistance when finance with one ...

## 425 OLMSTEAD WAY, 63 THE BENTON I TOWNHOUSE IN ECCO PARK | ALPHARETTA, GA

Opt. Walk-Through Shower

Opt. Bedroom 3 \*Only Available with Sunroom option \*Laundry Moved to Main Level w/ this Opt.

Upper Level Options