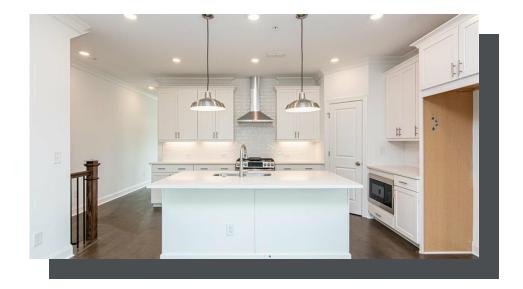

Come see our Beautiful floorplan - The Benton I in the highly sought after Ecco Park Community in Alpharetta. This 3/2.5 bath is an amazing unit with a lots of dramatic features. Enter at the terrace level which features a covered patio with an outdoor fireplace and sliding doors into a spacious media room. Head up to the main floor where you find a large open floorplan with kitchen, dining and family room with cozy fireplace. Gorgeous designer touches in the kitchen including Quartz countertops, tiled backsplash, stainless steels appliances and large island overlooking the dining and family room. With a 3rd bedroom addition on the upper floor allows for a sunroom on the main floor. The owners suite on the upper floor has a spa like bath that features a Free standing tub along with a tiled, walk in shower, dual vanity and tile floors in the bathrooms. 2 secondary bedrooms share a hall bath. Thermocrete is used for a sound proof experience. Phenomenal schools, walk in distance to North Point Mall, Golf Pro, restaurants, shopping centers, amenities. Don't miss this opportunity to own a piece of Alpharetta. [The Benton I] \$5K closing assistance when finance with one ...