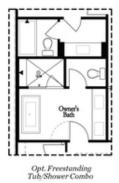

## 425 OLMSTEAD WAY, 63 THE BENTON I TOWNHOUSE IN ECCO PARK | ALPHARETTA, GA

Opt. Walk-Through Shower

Opt. Bedroom 3 \*Only Available with Sunroom option \*Laundry Moved to Main Level w/ this Opt.

Upper Level Options

Come see our Beautiful floorplan - The Benton I in the highly sought after Ecco Park Community in Alpharetta. This 3/2.5 bath is an amazing unit with a lots of dramatic features. Enter at the terrace level which features a covered patio with an outdoor fireplace and sliding doors into a spacious media room. Head up to the main floor where you find a large open floorplan with kitchen, dining and family room with cozy fireplace. Gorgeous designer touches in the kitchen including Quartz countertops, tiled backsplash, stainless steels appliances and large island overlooking the dining and family room. With a 3rd bedroom addition on the upper floor allows for a sunroom on the main floor. The owners suite on the upper floor has a spa like bath that features a Free standing tub along with a tiled, walk in shower, dual vanity and tile floors in the bathrooms. 2 secondary bedrooms share a hall bath. Thermocrete is used for a sound proof experience. Phenomenal schools, walk in distance to North Point Mall, Golf Pro, restaurants, shopping centers, amenities. Don't miss this opportunity to own a piece of Alpharetta. [The Benton I] \$5K closing assistance when finance with one ...