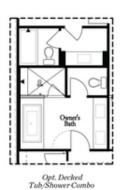

## 425 OLMSTEAD WAY, 63 THE BENTON I TOWNHOUSE IN ECCO PARK | ALPHARETTA, GA

Opt. Walk-Through Shower

Opt. Bedroom 3 \*Only Available with Sunroom option \*Laundry Moved to Main Level w/ this Opt.

Upper Level Options

Come see our Beautiful floorplan - The Benton I in the highly sought after Ecco Park Community in Alpharetta. This 3/2.5 bath is an amazing unit with a lots of dramatic features. Enter at the terrace level which features a covered patio with an outdoor fireplace and sliding doors into a spacious media room. Head up to the main floor where you find a large open floorplan with kitchen, dining and family room with cozy fireplace. Gorgeous designer touches in the kitchen including Quartz countertops, tiled backsplash, stainless steels appliances and large island overlooking the dining and family room. With a 3rd bedroom addition on the upper floor allows for a sunroom on the main floor. The owners suite on the upper floor has a spa like bath that features a Free standing tub along with a tiled, walk in shower, dual vanity and tile floors in the bathrooms. 2 secondary bedrooms share a hall bath. Thermocrete is used for a sound proof experience. Phenomenal schools, walk in distance to North Point Mall, Golf Pro, restaurants, shopping centers, amenities. Don't miss this opportunity to own a piece of Alpharetta. [The Benton I] \$5K closing assistance when finance with one ...