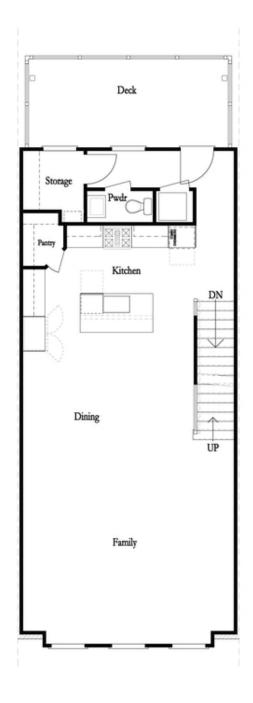

Come see our Beautiful floorplan - The Benton I in the highly sought after Ecco Park Community in Alpharetta. This 3/2.5 bath is an amazing unit with a lots of dramatic features. Enter at the terrace level which features a covered patio with an outdoor fireplace and sliding doors into a spacious media room. Head up to the main floor where you find a large open floorplan with kitchen, dining and family room with cozy fireplace. Gorgeous designer touches in the kitchen including Quartz countertops, tiled backsplash, stainless steels appliances and large island overlooking the dining and family room. With a 3rd bedroom addition on the upper floor allows for a sunroom on the main floor. The owners suite on the upper floor has a spa like bath that features a Free standing tub along with a tiled, walk in shower, dual vanity and tile floors in the bathrooms. 2 secondary bedrooms share a hall bath. Thermocrete is used for a sound proof experience. Phenomenal schools, walk in distance to North Point Mall, Golf Pro, restaurants, shopping centers, amenities. Don't miss this opportunity to own a piece of Alpharetta. [The Benton I] \$5K closing assistance when finance with one ...

## 425 OLMSTEAD WAY, 63 THE BENTON I TOWNHOUSE IN ECCO PARK | ALPHARETTA, GA

Opt. Walk-Through Shower

Opt. Bedroom 3 \*Only Available with Sunroom option \*Laundry Moved to Main Level w/ this Opt.

Upper Level Options