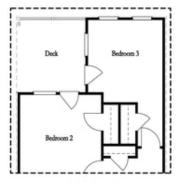

## 425 OLMSTEAD WAY, 63 THE BENTON I TOWNHOUSE IN ECCO PARK | ALPHARETTA, GA

Opt. Walk-Through Shower

Opt. Bedroom 3 \*Only Available with Sunroom option \*Laundry Moved to Main Level w/ this Opt.

Upper Level Options