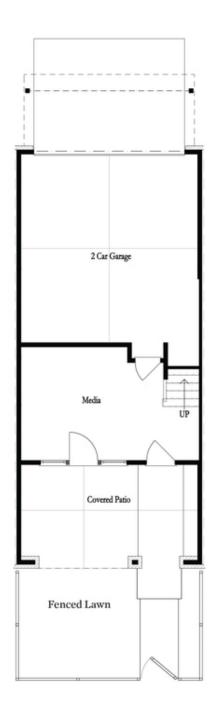

Come see our Beautiful floorplan - The Benton I in the highly sought after Ecco Park Community in Alpharetta. This 3/2.5 bath is an amazing unit with a lots of dramatic features. Enter at the terrace level which features a covered patio with an outdoor fireplace and sliding doors into a spacious media room. Head up to the main floor where you find a large open floorplan with kitchen, dining and family room with cozy fireplace. Gorgeous designer touches in the kitchen including Quartz countertops, tiled backsplash, stainless steels appliances and large island overlooking the dining and family room. With a 3rd bedroom addition on the upper floor allows for a sunroom on the main floor. The owners suite on the upper floor has a spa like bath that features a Free standing tub along with a tiled, walk in shower, dual vanity and tile floors in the bathrooms. 2 secondary bedrooms share a hall bath. Thermocrete is used for a sound proof experience. Phenomenal schools, walk in distance to North Point Mall, Golf Pro, restaurants, shopping centers, amenities. Don't miss this opportunity to own a piece of Alpharetta. [The Benton I] \$5K closing assistance when finance with one ...

## 425 OLMSTEAD WAY, 63 THE BENTON I TOWNHOUSE IN ECCO PARK | ALPHARETTA, GA

Want to Know More About This Home?

Want to Know More About This Home?

Want to Know More About This Home?

Terrace Level Options

Want to Know More About This Home?