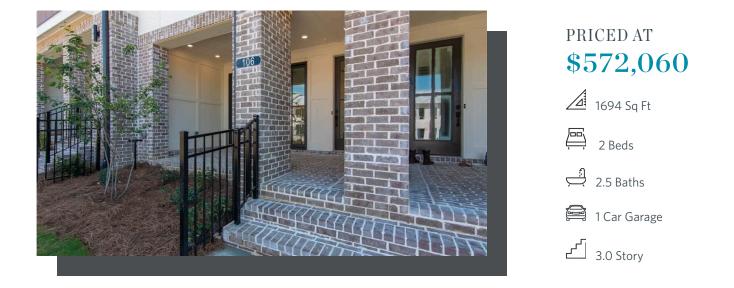

Come see if the Barnsley I floorplan is the fit for you! Terrace level entry from the covered patio through a slider door into a wonderful flex space that could be an office/media/game room. This outstanding unit features 9' ceilings, hard surface floors on the main level and terrace level, metal balusters and crown molding. A beautiful chef's kitchen includes quartz counter tops, kitchen island with pendant lights, 42' cabinets, tiled backsplash and stainless appliances. Cozy up to the linear fireplace in the family room on chilly evenings. On the upper floor, you will find the owners suite and a secondary bedroom. The owners bath has a large walk in shower, dual vanity and walk in closet. The laundry is conveniently located in the hall between the bedrooms. Energy efficient 50 gallons water heater, thermocrete walls for a enhanced sound insolation, and of course EV charger in the garage for electrical cars. Come visit the beautiful Ecco Park! Located in walking distance to Northpoint Mall, shopping, restaurants, parks and entertainment. Convenient walking trails, close to Avalon, Top Golf, Country Club Roswell, Whole Foods, and much more! [The Barnsley I] \$5K closing assistance when finance with one of our prefered lenders ...