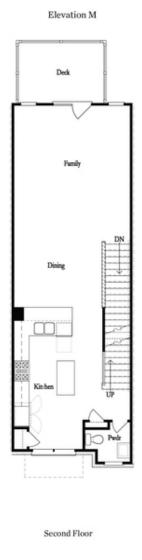

Astonishing floor plan in the beautiful Ecco Park in Alpharetta GA. Walking distance to Northpoint Mall, shopping, restaurants, parks, and entertainment. Home site 61 features the Barnsley floorplan. This outstanding unit offers 9' ceilings with an open family room and linear fireplace. Access to the deck from the family room makes a great outdoor space. The designer kitchen has quartz counter tops, island with pendant lights, 42' white cabinets, stainless steel appliances that includes stove, vent hood, dishwasher and microwave. The main floor and terrace level have Hard surface floors while the bedrooms have carpet with an option to upgrade. The terrace level has a wonderful flex space that can be used to fit your lifestyle - office/media/exercise room. Glass panel slider at the terrace level opens all the way to a covered patio. Energy efficient 50 gallons water heater, thermocrete walls for a enhanced sound insolation, and of course EV charger in the garage for electrical cars. Convenient walking trails, close to Avalon, Top Golf, Country Club Roswell, Whole Foods and many more. Not actual home. Photos of previously built Barnsley floorplan.

Second Floor Options

First Floor Options

Want to Know More About This Home?

CONTACT OUR NEW HOME NAVIGATOR

**NONE** 

Call Us @ (678) 591-1930