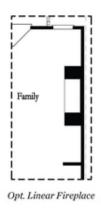

Astonishing floor plan in the beautiful Ecco Park in Alpharetta GA. Walking distance to Northpoint Mall, shopping, restaurants, parks, and entertainment. Home site 61 features the Barnsley floorplan. This outstanding unit offers 9' ceilings with an open family room and linear fireplace. Access to the deck from the family room makes a great outdoor space. The designer kitchen has quartz counter tops, island with pendant lights, 42' white cabinets, stainless steel appliances that includes stove, vent hood, dishwasher and microwave. The main floor and terrace level have Hard surface floors while the bedrooms have carpet with an option to upgrade. The terrace level has a wonderful flex space that can be used to fit your lifestyle - office/media/exercise room. Glass panel slider at the terrace level opens all the way to a covered patio. Energy efficient 50 gallons water heater, thermocrete walls for a enhanced sound insolation, and of course EV charger in the garage for electrical cars. Convenient walking trails, close to Avalon, Top Golf, Country Club Roswell, Whole Foods and many more. Not actual home. Photos of previously built Barnsley floorplan.