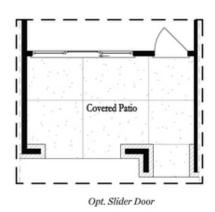

Astonishing floor plan in the beautiful Ecco Park in Alpharetta GA. Walking distance to Northpoint Mall, shopping, restaurants, parks, and entertainment. Home site 61 features the Barnsley floorplan. This outstanding unit offers 9' ceilings with an open family room and linear fireplace. Access to the deck from the family room makes a great outdoor space. The designer kitchen has quartz counter tops, island with pendant lights, 42' white cabinets, stainless steel appliances that includes stove, vent hood, dishwasher and microwave. The main floor and terrace level have Hard surface floors while the bedrooms have carpet with an option to upgrade. The terrace level has a wonderful flex space that can be used to fit your lifestyle - office/media/exercise room. Glass panel slider at the terrace level opens all the way to a covered patio. Energy efficient 50 gallons water heater, thermocrete walls for a enhanced sound insolation, and of course EV charger in the garage for electrical cars. Convenient walking trails, close to Avalon, Top Golf, Country Club Roswell, Whole Foods and many more. Not actual home. Photos of previously built Barnsley floorplan.