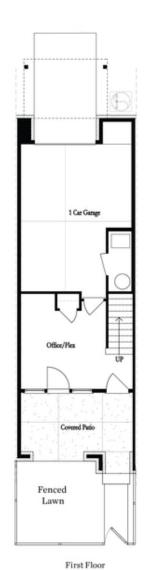

Astonishing floor plan in the beautiful Ecco Park in Alpharetta GA. Walking distance to Northpoint Mall, shopping, restaurants, parks, and entertainment. Home site 61 features the Barnsley floorplan. This outstanding unit offers 9' ceilings with an open family room and linear fireplace. Access to the deck from the family room makes a great outdoor space. The designer kitchen has quartz counter tops, island with pendant lights, 42' white cabinets, stainless steel appliances that includes stove, vent hood, dishwasher and microwave. The main floor and terrace level have Hard surface floors while the bedrooms have carpet with an option to upgrade. The terrace level has a wonderful flex space that can be used to fit your lifestyle - office/media/exercise room. Glass panel slider at the terrace level opens all the way to a covered patio. Energy efficient 50 gallons water heater, thermocrete walls for a enhanced sound insolation, and of course EV charger in the garage for electrical cars. Convenient walking trails, close to Avalon, Top Golf, Country Club Roswell, Whole Foods and many more. Not actual home. Photos of previously built Barnsley floorplan.

Second Floor Options

First Floor Options

Want to Know More About This Home?

CONTACT OUR NEW HOME NAVIGATOR

**NONE** 

Call Us @ (678) 591-1930