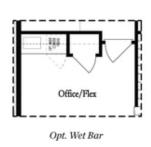

Astonishing floor plan in the beautiful Ecco Park in Alpharetta GA. Walking distance to Northpoint Mall, shopping, restaurants, parks, and entertainment. Home site 61 features the Barnsley floorplan. This outstanding unit offers 9' ceilings with an open family room and linear fireplace. Access to the deck from the family room makes a great outdoor space. The designer kitchen has quartz counter tops, island with pendant lights, 42' white cabinets, stainless steel appliances that includes stove, vent hood, dishwasher and microwave. The main floor and terrace level have Hard surface floors while the bedrooms have carpet with an option to upgrade. The terrace level has a wonderful flex space that can be used to fit your lifestyle - office/media/exercise room. Glass panel slider at the terrace level opens all the way to a covered patio. Energy efficient 50 gallons water heater, thermocrete walls for a enhanced sound insolation, and of course EV charger in the garage for electrical cars. Convenient walking trails, close to Avalon, Top Golf, Country Club Roswell, Whole Foods and many more. Not actual home. Photos of previously built Barnsley floorplan.