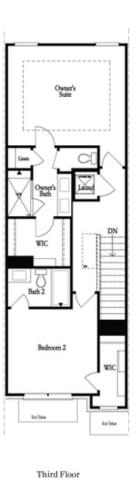

Astonishing floor plan in the beautiful Ecco Park in Alpharetta GA. Walking distance to Northpoint Mall, shopping, restaurants, parks, and entertainment. Home site 61 features the Barnsley floorplan. This outstanding unit offers 9' ceilings with an open family room and linear fireplace. Access to the deck from the family room makes a great outdoor space. The designer kitchen has quartz counter tops, island with pendant lights, 42' white cabinets, stainless steel appliances that includes stove, vent hood, dishwasher and microwave. The main floor and terrace level have Hard surface floors while the bedrooms have carpet with an option to upgrade. The terrace level has a wonderful flex space that can be used to fit your lifestyle - office/media/exercise room. Glass panel slider at the terrace level opens all the way to a covered patio. Energy efficient 50 gallons water heater, thermocrete walls for a enhanced sound insolation, and of course EV charger in the garage for electrical cars. Convenient walking trails, close to Avalon, Top Golf, Country Club Roswell, Whole Foods and many more. Not actual home. Photos of previously built Barnsley floorplan.

Second Floor Options

First Floor Options

Want to Know More About This Home?

CONTACT OUR NEW HOME NAVIGATOR

**NONE** 

Call Us @ (678) 591-1930