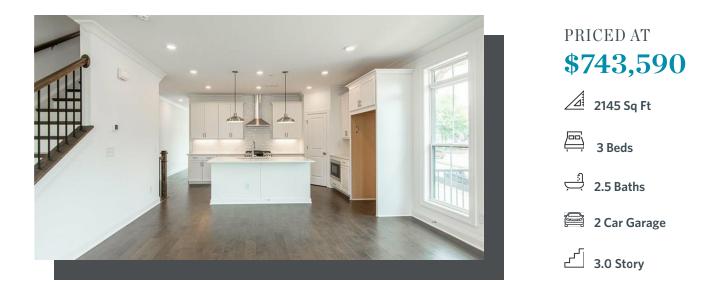

Homesite 60 is a sought after END UNIT. Entry is at the Terrace Level which features a large media room that could also be used as a game room/exercise room/study. The media rooms has sliding doors that lead to a covered patio with a fireplace. The perfect spot for outdoor entertaining. The main Level offers a Gourmet Kitchen with beautiful modern features such as MSI Quartz Countertops, Full Overlay Cabinets w/soft close doors & under cabinet lighting, GE Stainless Steel Appliances, Walk-In Pantry, & more! Behind the Kitchen you will find a Sunroom, perfect for an office or separate dining space w/ entry to the deck + half bath plus two separate storage closets. Kitchen Island overlooks the open concept Dining & Living Room and modern Linear Fireplace. Off of the dining area is a side porch to allow for a nice cool breeze during dinner. Staircase leading from the Main Level to the Upper-Level features metal balusters, w/ Stained Oak handrail and Oak Treads! On the Upper-Level, you will find an oversized Owner's Suite with tray ceilings and large walk-in closet! Owner's Suite Bathroom includes dual vanities, linen closet, spacious shower w/ frameless door, soaking tub & separate water ...