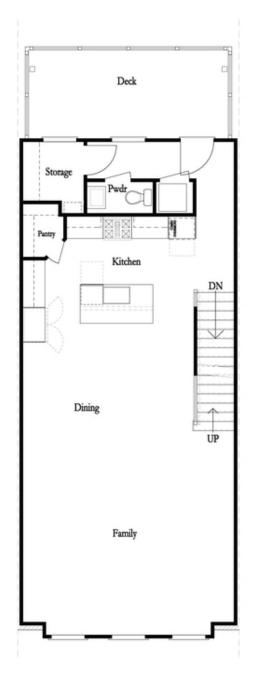

Homesite 60 is a sought after END UNIT. Entry is at the Terrace Level which features a large media room that could also be used as a game room/exercise room/study. The media rooms has sliding doors that lead to a covered patio with a fireplace. The perfect spot for outdoor entertaining. The main Level offers a Gourmet Kitchen with beautiful modern features such as MSI Quartz Countertops, Full Overlay Cabinets w/soft close doors & under cabinet lighting, GE Stainless Steel Appliances, Walk-In Pantry, & more! Behind the Kitchen you will find a Sunroom, perfect for an office or separate dining space w/ entry to the deck + half bath plus two separate storage closets. Kitchen Island overlooks the open concept Dining & Living Room and modern Linear Fireplace. Off of the dining area is a side porch to allow for a nice cool breeze during dinner. Staircase leading from the Main Level to the Upper-Level features metal balusters, w/ Stained Oak handrail and Oak Treads! On the Upper-Level, you will find an oversized Owner's Suite with tray ceilings and large walk-in closet! Owner's Suite Bathroom includes dual vanities, linen closet, spacious shower w/ frameless door, soaking tub & separate water ...