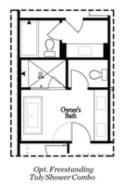

Homesite 60 is a sought after END UNIT. Entry is at the Terrace Level which features a large media room that could also be used as a game room/exercise room/study. The media rooms has sliding doors that lead to a covered patio with a fireplace. The perfect spot for outdoor entertaining. The main Level offers a Gourmet Kitchen with beautiful modern features such as MSI Quartz Countertops, Full Overlay Cabinets w/soft close doors & under cabinet lighting, GE Stainless Steel Appliances, Walk-In Pantry, & more! Behind the Kitchen you will find a Sunroom, perfect for an office or separate dining space w/ entry to the deck + half bath plus two separate storage closets. Kitchen Island overlooks the open concept Dining & Living Room and modern Linear Fireplace. Off of the dining area is a side porch to allow for a nice cool breeze during dinner. Staircase leading from the Main Level to the Upper-Level features metal balusters, w/ Stained Oak handrail and Oak Treads! On the Upper-Level, you will find an oversized Owner's Suite with tray ceilings and large walk-in closet! Owner's Suite Bathroom includes dual vanities, linen closet, spacious shower w/ frameless door, soaking tub & separate water ...