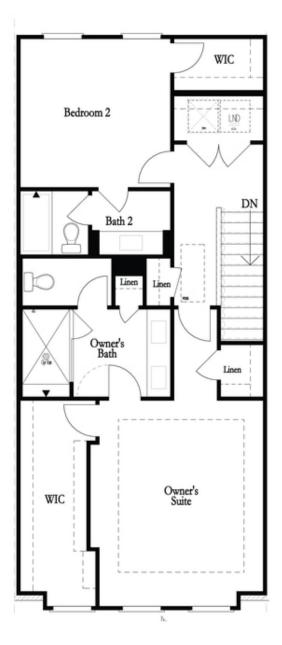

Homesite 60 is a sought after END UNIT. Entry is at the Terrace Level which features a large media room that could also be used as a game room/exercise room/study. The media rooms has sliding doors that lead to a covered patio with a fireplace. The perfect spot for outdoor entertaining. The main Level offers a Gourmet Kitchen with beautiful modern features such as MSI Quartz Countertops, Full Overlay Cabinets w/soft close doors & under cabinet lighting, GE Stainless Steel Appliances, Walk-In Pantry, & more! Behind the Kitchen you will find a Sunroom, perfect for an office or separate dining space w/ entry to the deck + half bath plus two separate storage closets. Kitchen Island overlooks the open concept Dining & Living Room and modern Linear Fireplace. Off of the dining area is a side porch to allow for a nice cool breeze during dinner. Staircase leading from the Main Level to the Upper-Level features metal balusters, w/ Stained Oak handrail and Oak Treads! On the Upper-Level, you will find an oversized Owner's Suite with tray ceilings and large walk-in closet! Owner's Suite Bathroom includes dual vanities, linen closet, spacious shower w/ frameless door, soaking tub & separate water ...

CONTACT OUR COMMUNITY SALES MANAGER Call Us @ (678) 591-1930

Opt. Walk-Through Shower

Upper Level Options

Want to Know More About This Home?

CONTACT OUR COMMUNITY SALES MANAGER Call Us @ (678) 591-1930