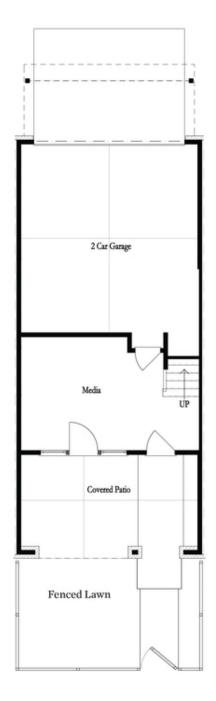

Homesite 60 is a sought after END UNIT. Entry is at the Terrace Level which features a large media room that could also be used as a game room/exercise room/study. The media rooms has sliding doors that lead to a covered patio with a fireplace. The perfect spot for outdoor entertaining. The main Level offers a Gourmet Kitchen with beautiful modern features such as MSI Quartz Countertops, Full Overlay Cabinets w/soft close doors & under cabinet lighting, GE Stainless Steel Appliances, Walk-In Pantry, & more! Behind the Kitchen you will find a Sunroom, perfect for an office or separate dining space w/ entry to the deck + half bath plus two separate storage closets. Kitchen Island overlooks the open concept Dining & Living Room and modern Linear Fireplace. Off of the dining area is a side porch to allow for a nice cool breeze during dinner. Staircase leading from the Main Level to the Upper-Level features metal balusters, w/ Stained Oak handrail and Oak Treads! On the Upper-Level, you will find an oversized Owner's Suite with tray ceilings and large walk-in closet! Owner's Suite Bathroom includes dual vanities, linen closet, spacious shower w/ frameless door, soaking tub & separate water ...

CONTACT OUR COMMUNITY SALES MANAGER Call Us @ (678) 591-1930

Want to Know More About This Home?

CONTACT OUR COMMUNITY SALES MANAGER Call Us @ (678) 591-1930

Terrace Level Options

Want to Know More About This Home?