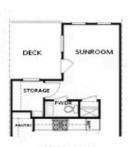

OPT Sunroom

**OPT Fireplace** 

Want to Know More About This Home?

OPT Open Rail

OPT Bedroom 3 on Third Floor \*Only Available with Sunroom OPT \*Laundry Moved to Main Floor

OPT Walk-Through Shower

OPT Freestanding Tub with Sepearate Shower