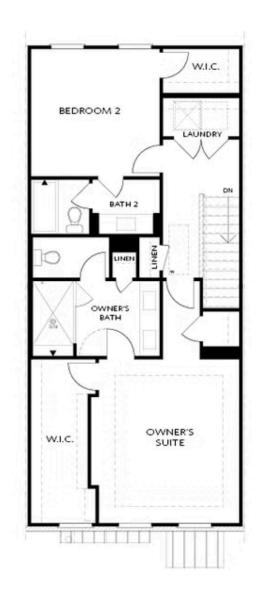

PRICED AT

\$714,700

2268 Sq Ft

3 Beds

3.5 Baths

2 Car Garage

**∠** 3.0 Story

New Year, New Home, New You. \$ 10,000 ANY WAY YOU WANT MUST CLOSE BY THE END OF MARCH..END UNIT - Featuring our newly upgraded Cool Linen Design Collection - Homesite 59 includes a private bedroom on the terrace level with full bath & spacious walk-in closet + entry on Main Level. Main Level offers a Gourmet Kitchen with sought-after, modern features such as MSI Quartz Countertops, Full Overlay Cabinets w/ soft close doors & under cabinet lighting, GE Stainless Steel Appliances, Walk-In Pantry, & more! Behind the Kitchen you will find a Sunroom, perfect for an office or separate dining space w/ entry to the deck + half bath, & two separate storage closets. Kitchen Island overlooks the open concept Dining & Living Room. Centered in the Living Room is a ventless linear fireplace w/ wood mantel & stacked stone surround. Staircase leading from the Main Level to the Upper-Level features metal balusters, w/ Stained Oak handrail and Oak Treads! On the Upper-Level, you will find an oversized Owner's Suite with tray ceilings and large walk-in closet! Owner's Suite Bathroom includes dual vanities, linen closet, spacious shower w/ frameless door, decked tub. 2 car garage + driveway long enough ...

OPT Sunroom

**OPT Fireplace** 

Want to Know More About This Home?

OPT Open Rail

OPT Bedroom 3 on Third Floor \*Only Available with Sunroom OPT \*Laundry Moved to Main Floor

OPT Walk-Through Shower

OPT Freestanding Tub with Sepearate Shower

OPT Decked Tub with Seperate Shower

Want to Know More About This Home?