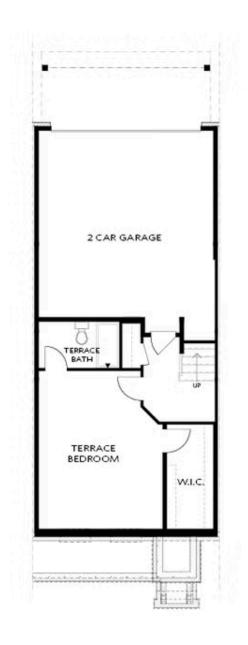

PRICED AT

\$714,700

2268 Sq Ft

3 Beds

3.5 Baths

2 Car Garage

**∠** 3.0 Story

New Year, New Home, New You. \$ 10,000 ANY WAY YOU WANT MUST CLOSE BY THE END OF MARCH..END UNIT - Featuring our newly upgraded Cool Linen Design Collection - Homesite 59 includes a private bedroom on the terrace level with full bath & spacious walk-in closet + entry on Main Level. Main Level offers a Gourmet Kitchen with sought-after, modern features such as MSI Quartz Countertops, Full Overlay Cabinets w/ soft close doors & under cabinet lighting, GE Stainless Steel Appliances, Walk-In Pantry, & more! Behind the Kitchen you will find a Sunroom, perfect for an office or separate dining space w/ entry to the deck + half bath, & two separate storage closets. Kitchen Island overlooks the open concept Dining & Living Room. Centered in the Living Room is a ventless linear fireplace w/ wood mantel & stacked stone surround. Staircase leading from the Main Level to the Upper-Level features metal balusters, w/ Stained Oak handrail and Oak Treads! On the Upper-Level, you will find an oversized Owner's Suite with tray ceilings and large walk-in closet! Owner's Suite Bathroom includes dual vanities, linen closet, spacious shower w/ frameless door, decked tub. 2 car garage + driveway long enough ...