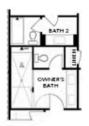

-Level features metal balusters, w/ Stained Oak handrail and Oak Treads! On the Upper-Level, you will find an oversized Owner's Suite with tray ceilings and large walk-in closet! Owner's Suite Bathroom includes dual vanities, linen closet, spacious shower w/ frameless door, decked tub. 2 car garage + driveway long enough ...

Want to Know More About This Home?









Want to Know More About This Home?









Elevation R

Want to Know More About This Home?









Elevation R

Want to Know More About This Home?









Laundry with Opt. 3rd Bedroom Only (not available with 2 bedroom layout)



OPT Sunroom





**OPT Fireplace** 



Want to Know More About This Home?









OPT Open Rail



OPT Bedroom 3 on Third Floor \*Only Available with Sunroom OPT \*Laundry Moved to Main Floor



OPT Walk-Through Shower



OPT Freestanding Tub with Sepearate Shower



OPT Decked Tub with Seperate Shower

Want to Know More About This Home?