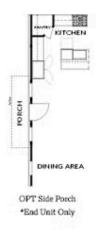

PRICED AT

\$714,700

2268 Sq Ft

3 Beds

3.5 Baths

2 Car Garage

**∠** 3.0 Story

New Year, New Home, New You. \$ 10,000 ANY WAY YOU WANT MUST CLOSE BY THE END OF MARCH..END UNIT - Featuring our newly upgraded Cool Linen Design Collection - Homesite 59 includes a private bedroom on the terrace level with full bath & spacious walk-in closet + entry on Main Level. Main Level offers a Gourmet Kitchen with sought-after, modern features such as MSI Quartz Countertops, Full Overlay Cabinets w/ soft close doors & under cabinet lighting, GE Stainless Steel Appliances, Walk-In Pantry, & more! Behind the Kitchen you will find a Sunroom, perfect for an office or separate dining space w/ entry to the deck + half bath, & two separate storage closets. Kitchen Island overlooks the open concept Dining & Living Room. Centered in the Living Room is a ventless linear fireplace w/ wood mantel & stacked stone surround. Staircase leading from the Main Level to the Upper-Level features metal balusters, w/ Stained Oak handrail and Oak Treads! On the Upper-Level, you will find an oversized Owner's Suite with tray ceilings and large walk-in closet! Owner's Suite Bathroom includes dual vanities, linen closet, spacious shower w/ frameless door, decked tub. 2 car garage + driveway long enough ...