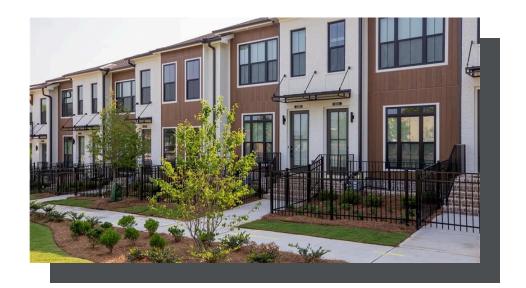

PRICED AT

\$714,700

2268 Sq Ft

3 Beds

3.5 Baths

2 Car Garage

**∠** 3.0 Story

New Year, New Home, New You. \$ 10,000 ANY WAY YOU WANT MUST CLOSE BY THE END OF MARCH..END UNIT - Featuring our newly upgraded Cool Linen Design Collection - Homesite 59 includes a private bedroom on the terrace level with full bath & spacious walk-in closet + entry on Main Level. Main Level offers a Gourmet Kitchen with sought-after, modern features such as MSI Quartz Countertops, Full Overlay Cabinets w/ soft close doors & under cabinet lighting, GE Stainless Steel Appliances, Walk-In Pantry, & more! Behind the Kitchen you will find a Sunroom, perfect for an office or separate dining space w/ entry to the deck + half bath, & two separate storage closets. Kitchen Island overlooks the open concept Dining & Living Room. Centered in the Living Room is a ventless linear fireplace w/ wood mantel & stacked stone surround. Staircase leading from the Main Level to the Upper-Level features metal balusters, w/ Stained Oak handrail and Oak Treads! On the Upper-Level, you will find an oversized Owner's Suite with tray ceilings and large walk-in closet! Owner's Suite Bathroom includes dual vanities, linen closet, spacious shower w/ frameless door, decked tub. 2 car garage + driveway long enough ...