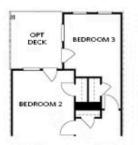

OPT Sunroom

**OPT Fireplace** 

Want to Know More About This Home?

OPT Open Rail

OPT Bedroom 3 on Third Floor \*Only Available with Sunroom OPT \*Laundry Moved to Main Floor

OPT Walk-Through Shower

OPT Freestanding Tub with Sepearate Shower