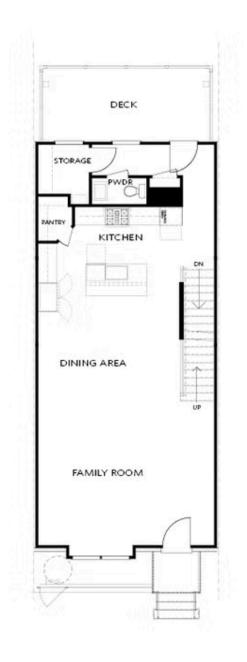

PRICED AT

\$714,700

2268 Sq Ft

3 Beds

3.5 Baths

2 Car Garage

**∠** 3.0 Story

New Year, New Home, New You. \$ 10,000 ANY WAY YOU WANT MUST CLOSE BY THE END OF MARCH..END UNIT - Featuring our newly upgraded Cool Linen Design Collection - Homesite 59 includes a private bedroom on the terrace level with full bath & spacious walk-in closet + entry on Main Level. Main Level offers a Gourmet Kitchen with sought-after, modern features such as MSI Quartz Countertops, Full Overlay Cabinets w/ soft close doors & under cabinet lighting, GE Stainless Steel Appliances, Walk-In Pantry, & more! Behind the Kitchen you will find a Sunroom, perfect for an office or separate dining space w/ entry to the deck + half bath, & two separate storage closets. Kitchen Island overlooks the open concept Dining & Living Room. Centered in the Living Room is a ventless linear fireplace w/ wood mantel & stacked stone surround. Staircase leading from the Main Level to the Upper-Level features metal balusters, w/ Stained Oak handrail and Oak Treads! On the Upper-Level, you will find an oversized Owner's Suite with tray ceilings and large walk-in closet! Owner's Suite Bathroom includes dual vanities, linen closet, spacious shower w/ frameless door, decked tub. 2 car garage + driveway long enough ...

OPT Sunroom

**OPT Fireplace** 

Want to Know More About This Home?

OPT Open Rail

OPT Bedroom 3 on Third Floor \*Only Available with Sunroom OPT \*Laundry Moved to Main Floor

OPT Walk-Through Shower

OPT Freestanding Tub with Sepearate Shower