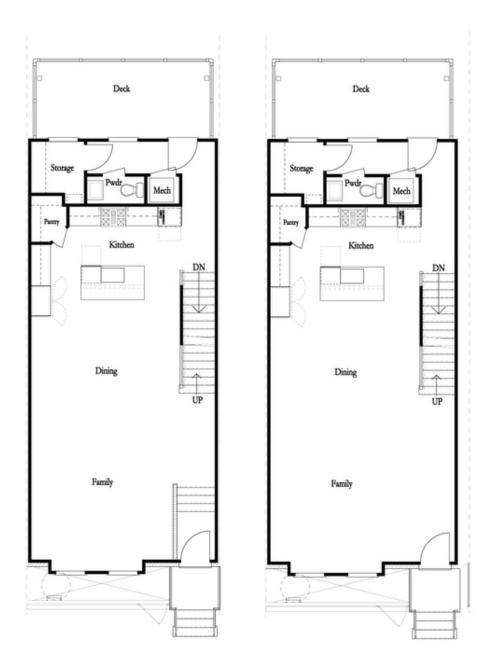

New Year, New Home, New You. \$ 10,000 ANY WAY YOU WANT MUST CLOSE BY THE END OF MARCH..END UNIT - Featuring our newly upgraded Cool Linen Design Collection - Homesite 59 includes a private bedroom on the terrace level with full bath & spacious walk-in closet + entry on Main Level. Main Level offers a Gourmet Kitchen with sought-after, modern features such as MSI Quartz Countertops, Full Overlay Cabinets w/ soft close doors & under cabinet lighting, GE Stainless Steel Appliances, Walk-In Pantry, & more! Behind the Kitchen you will find a Sunroom, perfect for an office or separate dining space w/ entry to the deck + half bath, & two separate storage closets. Kitchen Island overlooks the open concept Dining & Living Room. Centered in the Living Room is a ventless linear fireplace w/ wood mantel & stacked stone surround. Staircase leading from the Main Level to the Upper-Level features metal balusters, w/ Stained Oak handrail and Oak Treads! On the Upper-Level, you will find an oversized Owner's Suite with tray ceilings and large walk-in closet! Owner's Suite Bathroom includes dual vanities, linen closet, spacious shower w/ frameless door, decked tub. 2 car garage + driveway long enough ...

Want to Know More About This Home?

CONTACT OUR COMMUNITY SALES MANAGER Call Us @ 678.591.1930

Options

Opt. Open Rail

Third Floor Options

Want to Know More About This Home?

CONTACT OUR COMMUNITY SALES MANAGER Call Us @ 678.591.1930