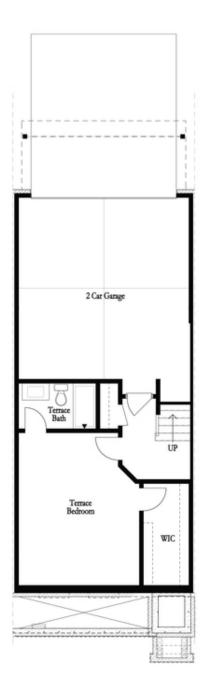

New Year, New Home, New You. \$ 10,000 ANY WAY YOU WANT MUST CLOSE BY THE END OF MARCH..END UNIT - Featuring our newly upgraded Cool Linen Design Collection - Homesite 59 includes a private bedroom on the terrace level with full bath & spacious walk-in closet + entry on Main Level. Main Level offers a Gourmet Kitchen with sought-after, modern features such as MSI Quartz Countertops, Full Overlay Cabinets w/ soft close doors & under cabinet lighting, GE Stainless Steel Appliances, Walk-In Pantry, & more! Behind the Kitchen you will find a Sunroom, perfect for an office or separate dining space w/ entry to the deck + half bath, & two separate storage closets. Kitchen Island overlooks the open concept Dining & Living Room. Centered in the Living Room is a ventless linear fireplace w/ wood mantel & stacked stone surround. Staircase leading from the Main Level to the Upper-Level features metal balusters, w/ Stained Oak handrail and Oak Treads! On the Upper-Level, you will find an oversized Owner's Suite with tray ceilings and large walk-in closet! Owner's Suite Bathroom includes dual vanities, linen closet, spacious shower w/ frameless door, decked tub. 2 car garage + driveway long enough ...

### Want to Know More About This Home?

CONTACT OUR COMMUNITY SALES MANAGER Call Us @ 678.591.1930

Opt. Sprinkler Room

**Terrace Level Options** 

Main Level Options

Opt. 36" Fireplace

**Opt. Linear Fireplace** 