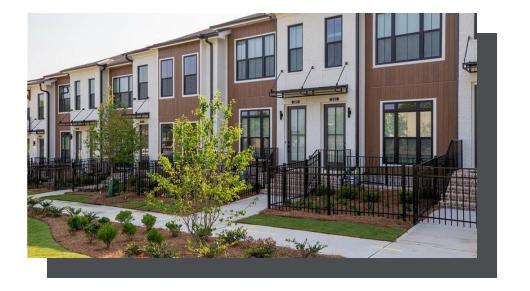

New Year, New Home, New You. \$ 10,000 ANY WAY YOU WANT MUST CLOSE BY THE END OF MARCH..END UNIT - Featuring our newly upgraded Cool Linen Design Collection - Homesite 59 includes a private bedroom on the terrace level with full bath & spacious walk-in closet + entry on Main Level. Main Level offers a Gourmet Kitchen with sought-after, modern features such as MSI Quartz Countertops, Full Overlay Cabinets w/ soft close doors & under cabinet lighting, GE Stainless Steel Appliances, Walk-In Pantry, & more! Behind the Kitchen you will find a Sunroom, perfect for an office or separate dining space w/ entry to the deck + half bath, & two separate storage closets. Kitchen Island overlooks the open concept Dining & Living Room. Centered in the Living Room is a ventless linear fireplace w/ wood mantel & stacked stone surround. Staircase leading from the Main Level to the Upper-Level features metal balusters, w/ Stained Oak handrail and Oak Treads! On the Upper-Level, you will find an oversized Owner's Suite with tray ceilings and large walk-in closet! Owner's Suite Bathroom includes dual vanities, linen closet, spacious shower w/ frameless door, decked tub. 2 car garage + driveway long enough ...