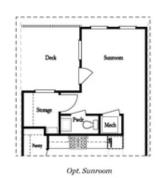

New Year, New Home, New You. \$ 10,000 ANY WAY YOU WANT MUST CLOSE BY THE END OF MARCH..END UNIT - Featuring our newly upgraded Cool Linen Design Collection - Homesite 59 includes a private bedroom on the terrace level with full bath & spacious walk-in closet + entry on Main Level. Main Level offers a Gourmet Kitchen with sought-after, modern features such as MSI Quartz Countertops, Full Overlay Cabinets w/ soft close doors & under cabinet lighting, GE Stainless Steel Appliances, Walk-In Pantry, & more! Behind the Kitchen you will find a Sunroom, perfect for an office or separate dining space w/ entry to the deck + half bath, & two separate storage closets. Kitchen Island overlooks the open concept Dining & Living Room. Centered in the Living Room is a ventless linear fireplace w/ wood mantel & stacked stone surround. Staircase leading from the Main Level to the Upper-Level features metal balusters, w/ Stained Oak handrail and Oak Treads! On the Upper-Level, you will find an oversized Owner's Suite with tray ceilings and large walk-in closet! Owner's Suite Bathroom includes dual vanities, linen closet, spacious shower w/ frameless door, decked tub. 2 car garage + driveway long enough ...

### Want to Know More About This Home?

CONTACT OUR COMMUNITY SALES MANAGER Call Us @ 678.591.1930

Opt. Sprinkler Room

**Terrace Level Options** 

Main Level Options

Opt. 36" Fireplace

**Opt. Linear Fireplace** 