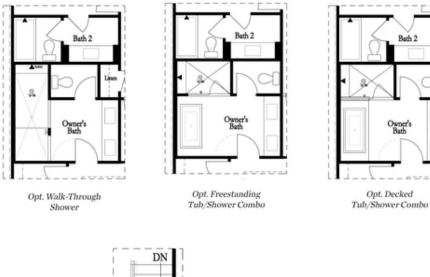

New Year, New Home, New You. \$ 10,000 ANY WAY YOU WANT MUST CLOSE BY THE END OF MARCH..END UNIT - Featuring our newly upgraded Cool Linen Design Collection - Homesite 59 includes a private bedroom on the terrace level with full bath & spacious walk-in closet + entry on Main Level. Main Level offers a Gourmet Kitchen with sought-after, modern features such as MSI Quartz Countertops, Full Overlay Cabinets w/ soft close doors & under cabinet lighting, GE Stainless Steel Appliances, Walk-In Pantry, & more! Behind the Kitchen you will find a Sunroom, perfect for an office or separate dining space w/ entry to the deck + half bath, & two separate storage closets. Kitchen Island overlooks the open concept Dining & Living Room. Centered in the Living Room is a ventless linear fireplace w/ wood mantel & stacked stone surround. Staircase leading from the Main Level to the Upper-Level features metal balusters, w/ Stained Oak handrail and Oak Treads! On the Upper-Level, you will find an oversized Owner's Suite with tray ceilings and large walk-in closet! Owner's Suite Bathroom includes dual vanities, linen closet, spacious shower w/ frameless door, decked tub. 2 car garage + driveway long enough ...