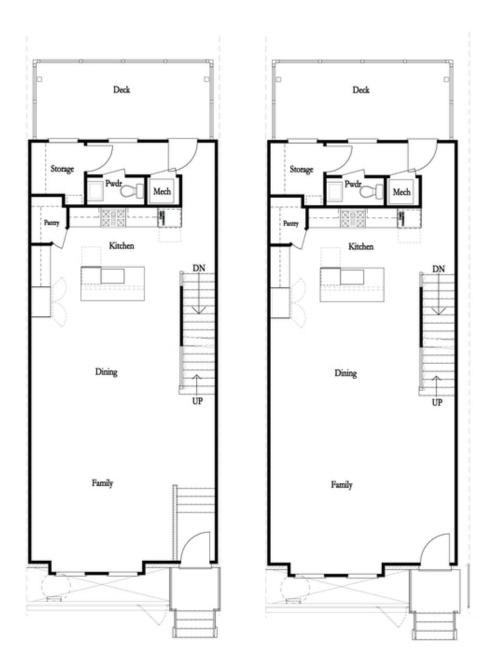

SPRING INTO A NEW HOME WITH . \$10,000 ANY WAY YOU WANT MUST CLOSE BY THE END OF MAY..Welcome to Ecco Park and the Benton II floor plan Featuring our newly upgraded Warm Linen Design Collection - Homesite 56 includes a private bedroom on the terrace level with full bath & spacious walk-in closet + entry on Main Level. Main Level offers a Gourmet Kitchen with sought-after, modern features such as MSI Quartz Countertops, Full Overlay Cabinets w/ soft close doors & under cabinet lighting, GE Stainless Steel Appliances, Walk-In Pantry, & more! Kitchen Island overlooks the open concept Dining & Living Room. Tucked away behind the kitchen is a hallway that leads to a private half bath, a nice size storage area and access to the deck. Staircase leading from the Main Level to the Upper-Level features metal balusters, w/ Stained Oak handrail and Oak Treads! On the Upper-Level, you will find an oversized Owner's Suite with tray ceilings and large walk-in closet, and hard surface flooring! Owner's Suite Bathroom includes dual vanities, decked tub, linen closet, spacious shower w/ frame\$10 K any way you want on all the contracts written in January less door. 2 car garage + ...

## Want to Know More About This Home?

CONTACT OUR COMMUNITY SALES MANAGER Call Us @ (678) 591-1930

Opt. Sprinkler Room

**Terrace Level Options** 

Optional Side Porch \*End Unit Only

Main Level Options

Opt. 36" Fireplace

Opt. Linear Fireplace

Want to Know More About This Home?

CONTACT OUR COMMUNITY SALES MANAGER Call Us @ (678) 591-1930

Options

Third Floor Options

Want to Know More About This Home?

CONTACT OUR COMMUNITY SALES MANAGER Call Us @ (678) 591-1930