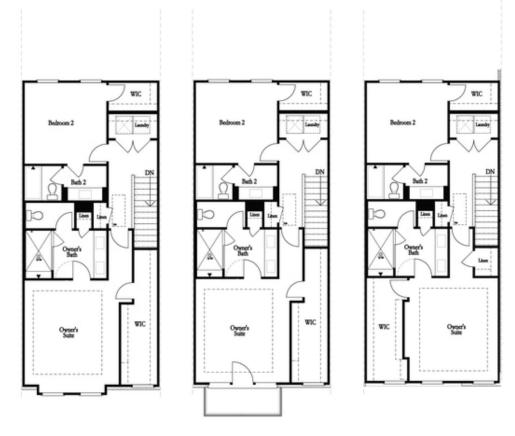

SPRING INTO A NEW HOME WITH . \$10,000 ANY WAY YOU WANT MUST CLOSE BY THE END OF MAY..Welcome to Ecco Park and the Benton II floor plan Featuring our newly upgraded Warm Linen Design Collection - Homesite 56 includes a private bedroom on the terrace level with full bath & spacious walk-in closet + entry on Main Level. Main Level offers a Gourmet Kitchen with sought-after, modern features such as MSI Quartz Countertops, Full Overlay Cabinets w/ soft close doors & under cabinet lighting, GE Stainless Steel Appliances, Walk-In Pantry, & more! Kitchen Island overlooks the open concept Dining & Living Room. Tucked away behind the kitchen is a hallway that leads to a private half bath, a nice size storage area and access to the deck. Staircase leading from the Main Level to the Upper-Level features metal balusters, w/ Stained Oak handrail and Oak Treads! On the Upper-Level, you will find an oversized Owner's Suite with tray ceilings and large walk-in closet, and hard surface flooring! Owner's Suite Bathroom includes dual vanities, decked tub, linen closet, spacious shower w/ frame\$10 K any way you want on all the contracts written in January less door. 2 car garage + ...