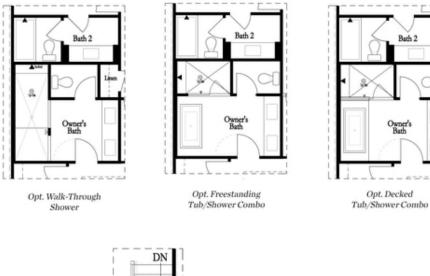

SPRING INTO A NEW HOME WITH . \$10,000 ANY WAY YOU WANT MUST CLOSE BY THE END OF MAY..Welcome to Ecco Park and the Benton II floor plan Featuring our newly upgraded Warm Linen Design Collection - Homesite 56 includes a private bedroom on the terrace level with full bath & spacious walk-in closet + entry on Main Level. Main Level offers a Gourmet Kitchen with sought-after, modern features such as MSI Quartz Countertops, Full Overlay Cabinets w/ soft close doors & under cabinet lighting, GE Stainless Steel Appliances, Walk-In Pantry, & more! Kitchen Island overlooks the open concept Dining & Living Room. Tucked away behind the kitchen is a hallway that leads to a private half bath, a nice size storage area and access to the deck. Staircase leading from the Main Level to the Upper-Level features metal balusters, w/ Stained Oak handrail and Oak Treads! On the Upper-Level, you will find an oversized Owner's Suite with tray ceilings and large walk-in closet, and hard surface flooring! Owner's Suite Bathroom includes dual vanities, decked tub, linen closet, spacious shower w/ frame\$10 K any way you want on all the contracts written in January less door. 2 car garage + ...