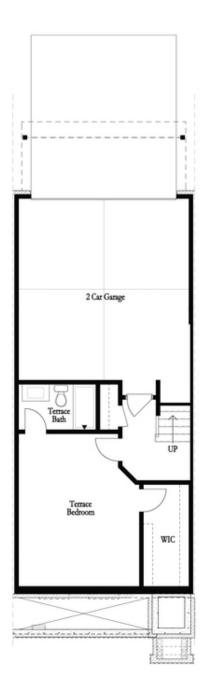

SPRING INTO A NEW HOME WITH . \$10,000 ANY WAY YOU WANT MUST CLOSE BY THE END OF MAY..Welcome to Ecco Park and the Benton II floor plan Featuring our newly upgraded Warm Linen Design Collection - Homesite 56 includes a private bedroom on the terrace level with full bath & spacious walk-in closet + entry on Main Level. Main Level offers a Gourmet Kitchen with sought-after, modern features such as MSI Quartz Countertops, Full Overlay Cabinets w/ soft close doors & under cabinet lighting, GE Stainless Steel Appliances, Walk-In Pantry, & more! Kitchen Island overlooks the open concept Dining & Living Room. Tucked away behind the kitchen is a hallway that leads to a private half bath, a nice size storage area and access to the deck. Staircase leading from the Main Level to the Upper-Level features metal balusters, w/ Stained Oak handrail and Oak Treads! On the Upper-Level, you will find an oversized Owner's Suite with tray ceilings and large walk-in closet, and hard surface flooring! Owner's Suite Bathroom includes dual vanities, decked tub, linen closet, spacious shower w/ frame\$10 K any way you want on all the contracts written in January less door. 2 car garage + ...

## Want to Know More About This Home?

CONTACT OUR COMMUNITY SALES MANAGER Call Us @ (678) 591-1930

Opt. Sprinkler Room

**Terrace Level Options** 

Optional Side Porch \*End Unit Only

Main Level Options

Opt. 36" Fireplace