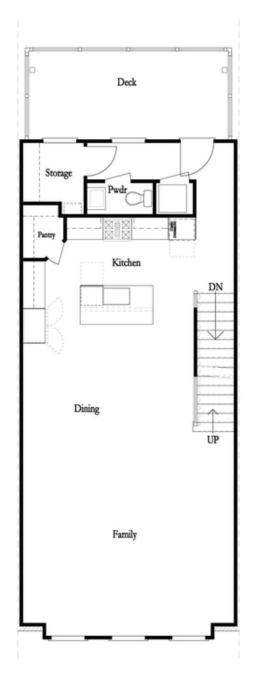

SPRING INOT A NEW HOME ..END UNIT. Low maintenance living at its best with HOA maintaining exteriors fenced in courtyard and more. Just minutes away from several dining options, retail spaces, walking trails and more. The Benton I Homesite 52 features 3 bed/ 2.5 baths + Media / Office Room at the Terrace Level. The unit will feature our own Warm Linen Design Collection, white 42'' Full Overlay Cabinets with lighting underneath, Calacatta Prado Quartz Countertops. This beautiful floor plan includes a Sunroom with a double wooden deck, side balcony, brick side, and sliding glass door at the Front Entry. Spacious brick patio and private fenced front yard. The Living Room is an Open Concept with a ventless Fireplace, and side windows (end unit ). The Laundry Room is behind the Kitchen at the main level. The Owner Suite is a large bedroom with a balcony. The Master Bathroom has dual vanity, a long walk in shower with a rain shower head. The secondary bedrooms are also on the upper level - each one with a door to an outside deck. Terrace Level Media / Office Room is perfect for entertainment or indoor /outdoor experiences. 2 car garage with extra ...