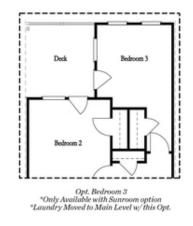

SPRING INOT A NEW HOME ..END UNIT. Low maintenance living at its best with HOA maintaining exteriors fenced in courtyard and more. Just minutes away from several dining options, retail spaces, walking trails and more. The Benton I Homesite 52 features 3 bed/ 2.5 baths + Media / Office Room at the Terrace Level. The unit will feature our own Warm Linen Design Collection, white 42'' Full Overlay Cabinets with lighting underneath, Calacatta Prado Quartz Countertops. This beautiful floor plan includes a Sunroom with a double wooden deck, side balcony, brick side, and sliding glass door at the Front Entry. Spacious brick patio and private fenced front yard. The Living Room is an Open Concept with a ventless Fireplace, and side windows (end unit ). The Laundry Room is behind the Kitchen at the main level. The Owner Suite is a large bedroom with a balcony. The Master Bathroom has dual vanity, a long walk in shower with a rain shower head. The secondary bedrooms are also on the upper level - each one with a door to an outside deck. Terrace Level Media / Office Room is perfect for entertainment or indoor /outdoor experiences. 2 car garage with extra ...

CONTACT OUR COMMUNITY SALES MANAGER Call Us @ (678) 591-1930

Opt. Walk-Through Shower

Upper Level Options

Want to Know More About This Home?

CONTACT OUR COMMUNITY SALES MANAGER Call Us @ (678) 591-1930