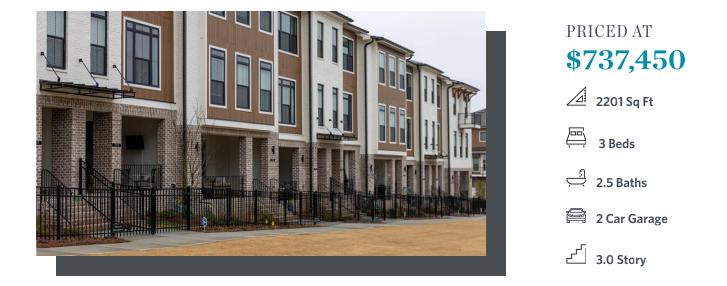

SPRING INOT A NEW HOME ..END UNIT. Low maintenance living at its best with HOA maintaining exteriors fenced in courtyard and more. Just minutes away from several dining options, retail spaces, walking trails and more. The Benton I Homesite 52 features 3 bed/ 2.5 baths + Media / Office Room at the Terrace Level. The unit will feature our own Warm Linen Design Collection, white 42'' Full Overlay Cabinets with lighting underneath, Calacatta Prado Quartz Countertops. This beautiful floor plan includes a Sunroom with a double wooden deck, side balcony, brick side, and sliding glass door at the Front Entry. Spacious brick patio and private fenced front yard. The Living Room is an Open Concept with a ventless Fireplace, and side windows (end unit ). The Laundry Room is behind the Kitchen at the main level. The Owner Suite is a large bedroom with a balcony. The Master Bathroom has dual vanity, a long walk in shower with a rain shower head. The secondary bedrooms are also on the upper level - each one with a door to an outside deck. Terrace Level Media / Office Room is perfect for entertainment or indoor /outdoor experiences. 2 car garage with extra ...