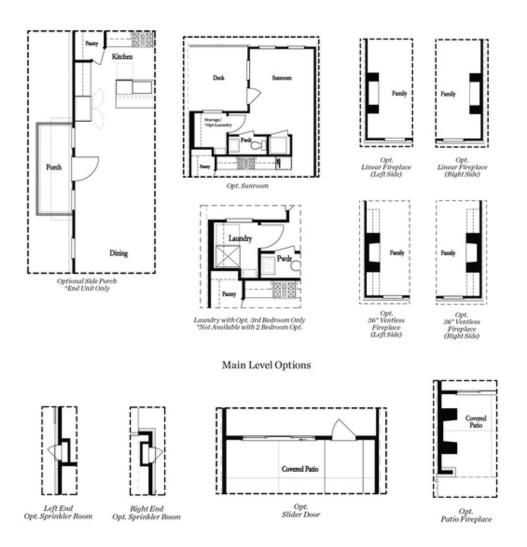

SPRING INOT A NEW HOME ..END UNIT. Low maintenance living at its best with HOA maintaining exteriors fenced in courtyard and more. Just minutes away from several dining options, retail spaces, walking trails and more. The Benton I Homesite 52 features 3 bed/ 2.5 baths + Media / Office Room at the Terrace Level. The unit will feature our own Warm Linen Design Collection, white 42'' Full Overlay Cabinets with lighting underneath, Calacatta Prado Quartz Countertops. This beautiful floor plan includes a Sunroom with a double wooden deck, side balcony, brick side, and sliding glass door at the Front Entry. Spacious brick patio and private fenced front yard. The Living Room is an Open Concept with a ventless Fireplace, and side windows (end unit ). The Laundry Room is behind the Kitchen at the main level. The Owner Suite is a large bedroom with a balcony. The Master Bathroom has dual vanity, a long walk in shower with a rain shower head. The secondary bedrooms are also on the upper level - each one with a door to an outside deck. Terrace Level Media / Office Room is perfect for entertainment or indoor /outdoor experiences. 2 car garage with extra ...