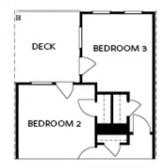

SPRING INOT A NEW HOME .... This beautiful Floor Plan, Benton I, features a Terrace Level entry into a large media room with a slider door that opens to the covered patio. Our Cool Linen Design Collection offers 42" White Cabinets, Calacatta Ultra Quartz kitchen countertops, a single bowl sink, 12x24 tile backsplash and stainless appliances provides a clean, modern feel in the kitchen. The Kitchen island overlooks spacious dining area and Living Room with cozy fireplace. Tucked away behind the Kitchen wall is a nice Sunroom with opening to a private deck, perfect for reading and relaxing. The Laundry Room is at the main level with a Tankless Water Heater. The Owner Suite offers a private full bath with a mega walk in shower w/ drying area, dual vanity and a large walk in closet. The upper hallway will lead to 2 Secondary Bedrooms along with another full bath. 2 car garage with a 2 car driveway and extra storage space. Low maintenance living at its best w/ HOA maintaining exteriors, fenced courtyard & more. Just minutes away from several dining options, retail spaces, walking trails & more. Ready to move in May - June 2024 Available for purchase ...

## 453 OLMSTEAD WAY, 49 THE BENTON I TOWNHOME IN ECCO PARK | ALPHARETTA, GA

THIRD FLOOR

Elevation N

Want to Know More About This Home?

OPTIONS

Want to Know More About This Home?

OPT Open Rail

OPT Bedroom 3 - ONLY Available with Optional Sunroom