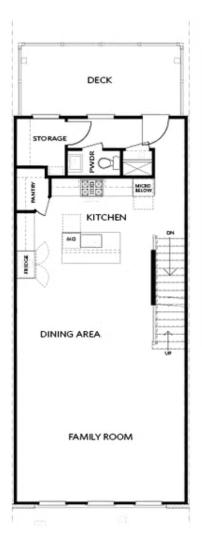

## 453 OLMSTEAD WAY, 49 THE BENTON I TOWNHOME IN ECCO PARK | ALPHARETTA, GA

SECOND FLOOR

Elevation N

Want to Know More About This Home?

SPRING INOT A NEW HOME .... This beautiful Floor Plan, Benton I, features a Terrace Level entry into a large media room with a slider door that opens to the covered patio. Our Cool Linen Design Collection offers 42" White Cabinets, Calacatta Ultra Quartz kitchen countertops, a single bowl sink, 12x24 tile backsplash and stainless appliances provides a clean, modern feel in the kitchen. The Kitchen island overlooks spacious dining area and Living Room with cozy fireplace. Tucked away behind the Kitchen wall is a nice Sunroom with opening to a private deck, perfect for reading and relaxing. The Laundry Room is at the main level with a Tankless Water Heater. The Owner Suite offers a private full bath with a mega walk in shower w/ drying area, dual vanity and a large walk in closet. The upper hallway will lead to 2 Secondary Bedrooms along with another full bath. 2 car garage with a 2 car driveway and extra storage space. Low maintenance living at its best w/ HOA maintaining exteriors, fenced courtyard & more. Just minutes away from several dining options, retail spaces, walking trails & more. Ready to move in May - June 2024 Available for purchase ...