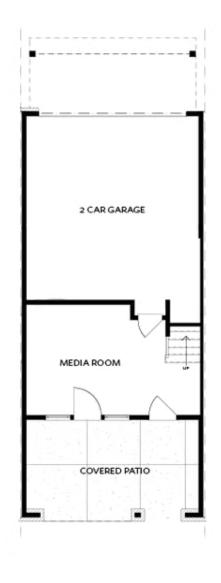

## 453 OLMSTEAD WAY, 49 THE BENTON I TOWNHOME IN ECCO PARK | ALPHARETTA, GA

TERRACE

Elevation N

Want to Know More About This Home?

SPRING INOT A NEW HOME .... This beautiful Floor Plan, Benton I, features a Terrace Level entry into a large media room with a slider door that opens to the covered patio. Our Cool Linen Design Collection offers 42" White Cabinets, Calacatta Ultra Quartz kitchen countertops, a single bowl sink, 12x24 tile backsplash and stainless appliances provides a clean, modern feel in the kitchen. The Kitchen island overlooks spacious dining area and Living Room with cozy fireplace. Tucked away behind the Kitchen wall is a nice Sunroom with opening to a private deck, perfect for reading and relaxing. The Laundry Room is at the main level with a Tankless Water Heater. The Owner Suite offers a private full bath with a mega walk in shower w/ drying area, dual vanity and a large walk in closet. The upper hallway will lead to 2 Secondary Bedrooms along with another full bath. 2 car garage with a 2 car driveway and extra storage space. Low maintenance living at its best w/ HOA maintaining exteriors, fenced courtyard & more. Just minutes away from several dining options, retail spaces, walking trails & more. Ready to move in May - June 2024 Available for purchase ...