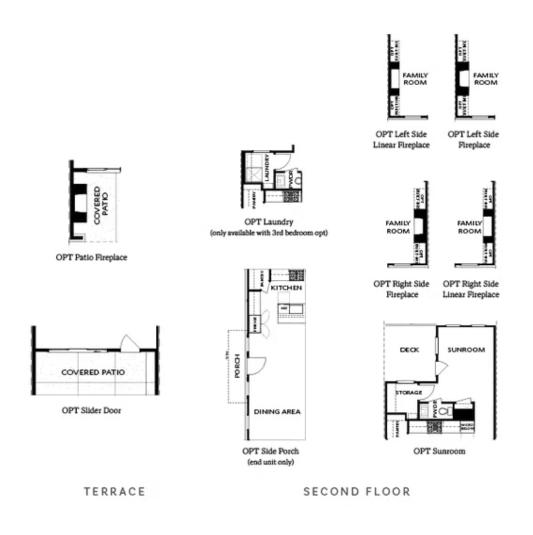

SPRING INOT A NEW HOME .... This beautiful Floor Plan, Benton I, features a Terrace Level entry into a large media room with a slider door that opens to the covered patio. Our Cool Linen Design Collection offers 42" White Cabinets, Calacatta Ultra Quartz kitchen countertops, a single bowl sink, 12x24 tile backsplash and stainless appliances provides a clean, modern feel in the kitchen. The Kitchen island overlooks spacious dining area and Living Room with cozy fireplace. Tucked away behind the Kitchen wall is a nice Sunroom with opening to a private deck, perfect for reading and relaxing. The Laundry Room is at the main level with a Tankless Water Heater. The Owner Suite offers a private full bath with a mega walk in shower w/ drying area, dual vanity and a large walk in closet. The upper hallway will lead to 2 Secondary Bedrooms along with another full bath. 2 car garage with a 2 car driveway and extra storage space. Low maintenance living at its best w/ HOA maintaining exteriors, fenced courtyard & more. Just minutes away from several dining options, retail spaces, walking trails & more. Ready to move in May - June 2024 Available for purchase ...

## 453 OLMSTEAD WAY, 49 THE BENTON I TOWNHOME IN ECCO PARK | ALPHARETTA, GA

TERRACE

Elevation N

Want to Know More About This Home?

## 453 OLMSTEAD WAY, 49 THE BENTON I TOWNHOME IN ECCO PARK | ALPHARETTA, GA

SECOND FLOOR

Elevation N

Want to Know More About This Home?