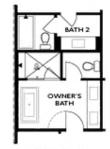

## 453 OLMSTEAD WAY, 49 THE BENTON I TOWNHOME IN ECCO PARK | ALPHARETTA, GA

THIRD FLOOR

Elevation N

Want to Know More About This Home?

OPTIONS

Want to Know More About This Home?

OPT Open Rail

OPT Bedroom 3 - ONLY Available with Optional Sunroom