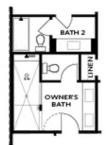

SPRING INOT A NEW HOME .... This beautiful Floor Plan, Benton I, features a Terrace Level entry into a large media room with a slider door that opens to the covered patio. Our Cool Linen Design Collection offers 42" White Cabinets, Calacatta Ultra Quartz kitchen countertops, a single bowl sink, 12x24 tile backsplash and stainless appliances provides a clean, modern feel in the kitchen. The Kitchen island overlooks spacious dining area and Living Room with cozy fireplace. Tucked away behind the Kitchen wall is a nice Sunroom with opening to a private deck, perfect for reading and relaxing. The Laundry Room is at the main level with a Tankless Water Heater. The Owner Suite offers a private full bath with a mega walk in shower w/ drying area, dual vanity and a large walk in closet. The upper hallway will lead to 2 Secondary Bedrooms along with another full bath. 2 car garage with a 2 car driveway and extra storage space. Low maintenance living at its best w/ HOA maintaining exteriors, fenced courtyard & more. Just minutes away from several dining options, retail spaces, walking trails & more. Ready to move in May - June 2024 Available for purchase ...

OPT Walk-Through Shower

OPT Freestanding Tub/Shower Combo

OPT Decked Tub/ Shower Combo

OPTIONS

Want to Know More About This Home?