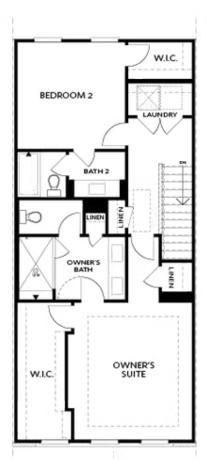

## 453 OLMSTEAD WAY, 49 THE BENTON I TOWNHOME IN ECCO PARK | ALPHARETTA, GA

THIRD FLOOR

Elevation N

Want to Know More About This Home?

OPTIONS

Want to Know More About This Home?

OPT Open Rail

OPT Bedroom 3 - ONLY Available with Optional Sunroom

SPRING INOT A NEW HOME .... This beautiful Floor Plan, Benton I, features a Terrace Level entry into a large media room with a slider door that opens to the covered patio. Our Cool Linen Design Collection offers 42" White Cabinets, Calacatta Ultra Quartz kitchen countertops, a single bowl sink, 12x24 tile backsplash and stainless appliances provides a clean, modern feel in the kitchen. The Kitchen island overlooks spacious dining area and Living Room with cozy fireplace. Tucked away behind the Kitchen wall is a nice Sunroom with opening to a private deck, perfect for reading and relaxing. The Laundry Room is at the main level with a Tankless Water Heater. The Owner Suite offers a private full bath with a mega walk in shower w/ drying area, dual vanity and a large walk in closet. The upper hallway will lead to 2 Secondary Bedrooms along with another full bath. 2 car garage with a 2 car driveway and extra storage space. Low maintenance living at its best w/ HOA maintaining exteriors, fenced courtyard & more. Just minutes away from several dining options, retail spaces, walking trails & more. Ready to move in May - June 2024 Available for purchase ...