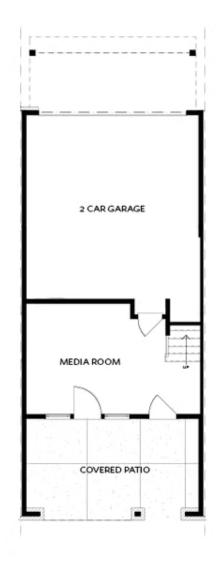

New Year, New Home, New You. END UNIT with 3 Bed / 2.5 Bath + Media Room on Terrace Level. You will find a modern, clean design palette at Homesite 46 which features our Cool Linen Design Collection and Hard Surface flooring on the main level. This beautiful 3-story floor plan offers entry into an open concept Media Room on terrace level, with an appealing sliding glass door that opens to a covered brick patio and outdoor brick fireplace. The Open Space Kitchen includes upgraded features such as dark gray Quartz Countertops, 42" White Cabinets w/ soft close doors & under cabinet lighting, GE Stainless Steel Appliances, & more! Kitchen overlooks spacious Dining & Living Room with a stacked quartzite Linear Fireplace. Large side balcony located off the Living Room creates the perfect indoor/outdoor entertainment space. The laundry is located in the main level behind the kitchen along with a sunroom, closet and powder room. Head to the upper level for the primary suite and 2 secondary bedrooms. Owner's Suite offers 9 ft tray ceilings & private bath which includes dual vanity w/ Quartz countertop, large walk-in closet, a frameless walk in shower and separate soaking tub. Low Maintenance Living ...

### 459 OLMSTED WAY, 46 THE BENTON I TOWNHOME IN ECCO PARK | ALPHARETTA, GA

TERRACE

Elevation N

Want to Know More About This Home?

SECOND FLOOR

Elevation N

Want to Know More About This Home?

THIRD FLOOR