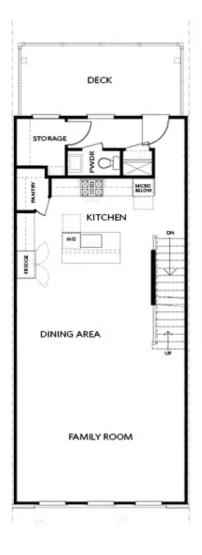

New Year, New Home, New You. END UNIT with 3 Bed / 2.5 Bath + Media Room on Terrace Level. You will find a modern, clean design palette at Homesite 46 which features our Cool Linen Design Collection and Hard Surface flooring on the main level. This beautiful 3-story floor plan offers entry into an open concept Media Room on terrace level, with an appealing sliding glass door that opens to a covered brick patio and outdoor brick fireplace. The Open Space Kitchen includes upgraded features such as dark gray Quartz Countertops, 42" White Cabinets w/ soft close doors & under cabinet lighting, GE Stainless Steel Appliances, & more! Kitchen overlooks spacious Dining & Living Room with a stacked quartzite Linear Fireplace. Large side balcony located off the Living Room creates the perfect indoor/outdoor entertainment space. The laundry is located in the main level behind the kitchen along with a sunroom, closet and powder room. Head to the upper level for the primary suite and 2 secondary bedrooms. Owner's Suite offers 9 ft tray ceilings & private bath which includes dual vanity w/ Quartz countertop, large walk-in closet, a frameless walk in shower and separate soaking tub. Low Maintenance Living ...

### 459 OLMSTED WAY, 46 THE BENTON I TOWNHOME IN ECCO PARK | ALPHARETTA, GA

TERRACE

Elevation N

Want to Know More About This Home?

SECOND FLOOR

Elevation N

Want to Know More About This Home?

THIRD FLOOR