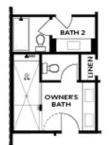

New Year, New Home, New You. END UNIT with 3 Bed / 2.5 Bath + Media Room on Terrace Level. You will find a modern, clean design palette at Homesite 46 which features our Cool Linen Design Collection and Hard Surface flooring on the main level. This beautiful 3-story floor plan offers entry into an open concept Media Room on terrace level, with an appealing sliding glass door that opens to a covered brick patio and outdoor brick fireplace. The Open Space Kitchen includes upgraded features such as dark gray Quartz Countertops, 42" White Cabinets w/ soft close doors & under cabinet lighting, GE Stainless Steel Appliances, & more! Kitchen overlooks spacious Dining & Living Room with a stacked quartzite Linear Fireplace. Large side balcony located off the Living Room creates the perfect indoor/outdoor entertainment space. The laundry is located in the main level behind the kitchen along with a sunroom, closet and powder room. Head to the upper level for the primary suite and 2 secondary bedrooms. Owner's Suite offers 9 ft tray ceilings & private bath which includes dual vanity w/ Quartz countertop, large walk-in closet, a frameless walk in shower and separate soaking tub. Low Maintenance Living ...

Elevation N

Want to Know More About This Home?

OPTIONS

Want to Know More About This Home?

OPT Open Rail

OPT Bedroom 3 - ONLY Available with Optional Sunroom

OPT Walk-Through Shower

OPT Freestanding Tub/Shower Combo

OPT Decked Tub/ Shower Combo

OPTIONS

Want to Know More About This Home?