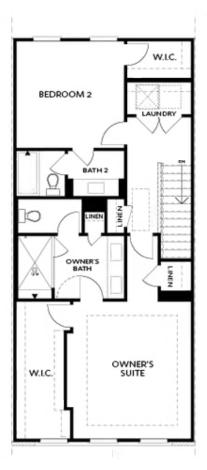

New Year, New Home, New You. END UNIT with 3 Bed / 2.5 Bath + Media Room on Terrace Level. You will find a modern, clean design palette at Homesite 46 which features our Cool Linen Design Collection and Hard Surface flooring on the main level. This beautiful 3-story floor plan offers entry into an open concept Media Room on terrace level, with an appealing sliding glass door that opens to a covered brick patio and outdoor brick fireplace. The Open Space Kitchen includes upgraded features such as dark gray Quartz Countertops, 42" White Cabinets w/ soft close doors & under cabinet lighting, GE Stainless Steel Appliances, & more! Kitchen overlooks spacious Dining & Living Room with a stacked quartzite Linear Fireplace. Large side balcony located off the Living Room creates the perfect indoor/outdoor entertainment space. The laundry is located in the main level behind the kitchen along with a sunroom, closet and powder room. Head to the upper level for the primary suite and 2 secondary bedrooms. Owner's Suite offers 9 ft tray ceilings & private bath which includes dual vanity w/ Quartz countertop, large walk-in closet, a frameless walk in shower and separate soaking tub. Low Maintenance Living ...

### 459 OLMSTED WAY, 46 THE BENTON I TOWNHOME IN ECCO PARK | ALPHARETTA, GA

TERRACE

Elevation N

Want to Know More About This Home?

SECOND FLOOR

Elevation N

Want to Know More About This Home?

THIRD FLOOR