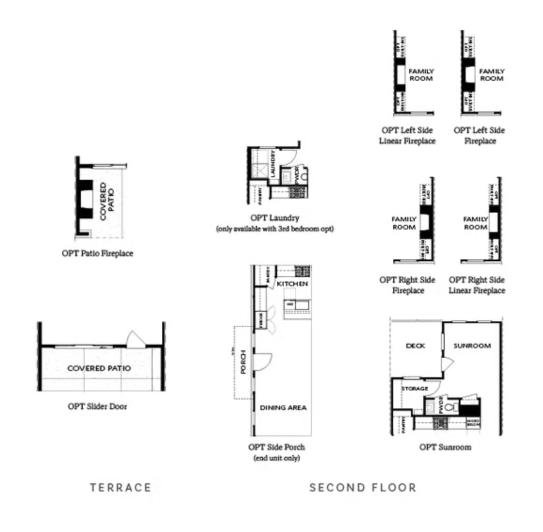

Elevation N

Want to Know More About This Home?

OPTIONS

Want to Know More About This Home?

OPT Open Rail

OPT Bedroom 3 - ONLY Available with Optional Sunroom

OPT Walk-Through Shower

OPT Freestanding Tub/Shower Combo

OPT Decked Tub/ Shower Combo

OPTIONS

Want to Know More About This Home?