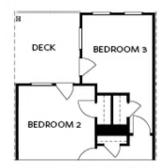

New Year, New Home, New You. END UNIT with 3 Bed / 2.5 Bath + Media Room on Terrace Level. You will find a modern, clean design palette at Homesite 46 which features our Cool Linen Design Collection and Hard Surface flooring on the main level. This beautiful 3-story floor plan offers entry into an open concept Media Room on terrace level, with an appealing sliding glass door that opens to a covered brick patio and outdoor brick fireplace. The Open Space Kitchen includes upgraded features such as dark gray Quartz Countertops, 42" White Cabinets w/ soft close doors & under cabinet lighting, GE Stainless Steel Appliances, & more! Kitchen overlooks spacious Dining & Living Room with a stacked quartzite Linear Fireplace. Large side balcony located off the Living Room creates the perfect indoor/outdoor entertainment space. The laundry is located in the main level behind the kitchen along with a sunroom, closet and powder room. Head to the upper level for the primary suite and 2 secondary bedrooms. Owner's Suite offers 9 ft tray ceilings & private bath which includes dual vanity w/ Quartz countertop, large walk-in closet, a frameless walk in shower and separate soaking tub. Low Maintenance Living ...

### 459 OLMSTED WAY, 46 THE BENTON I TOWNHOME IN ECCO PARK | ALPHARETTA, GA

TERRACE

Elevation N

Want to Know More About This Home?

SECOND FLOOR

Elevation N

Want to Know More About This Home?

THIRD FLOOR