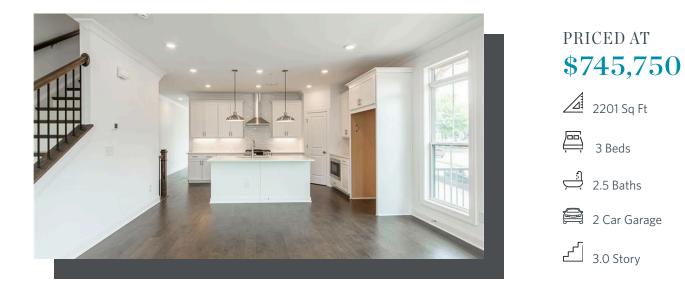

New Year, New Home, New You. END UNIT with 3 Bed / 2.5 Bath + Media Room on Terrace Level. You will find a modern, clean design palette at Homesite 46 which features our Cool Linen Design Collection and Hard Surface flooring on the main level. This beautiful 3-story floor plan offers entry into an open concept Media Room on terrace level, with an appealing sliding glass door that opens to a covered brick patio and outdoor brick fireplace. The Open Space Kitchen includes upgraded features such as dark gray Quartz Countertops, 42" White Cabinets w/ soft close doors & under cabinet lighting, GE Stainless Steel Appliances, & more! Kitchen overlooks spacious Dining & Living Room with a stacked quartzite Linear Fireplace. Large side balcony located off the Living Room creates the perfect indoor/outdoor entertainment space. The laundry is located in the main level behind the kitchen along with a sunroom, closet and powder room. Head to the upper level for the primary suite and 2 secondary bedrooms. Owner's Suite offers 9 ft tray ceilings & private bath which includes dual vanity w/ Quartz countertop, large walk-in closet, a frameless walk in shower and separate soaking tub. Low Maintenance Living ...