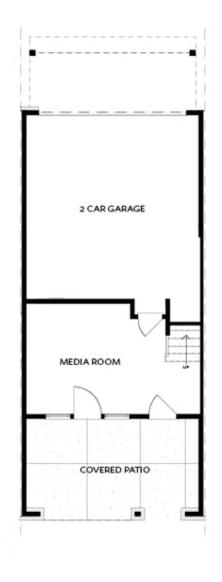

- Gourmet Kitchen with Island
- Owner's Suite and Private Bath with Dual Vanities and Large Walk-In Shower
- Media room on Terrace Level
- Covered Porch
- Two Car Garage

Read More Online

# Available Elevations

TERRACE

Elevation N

Want to Know More About This Home?

SECOND FLOOR

Elevation N

Want to Know More About This Home?

THIRD FLOOR