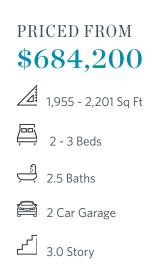

- Gourmet Kitchen with Island
- Owner's Suite and Private Bath with Dual Vanities and Large Walk-In Shower
- Media room on Terrace Level
- Covered Porch
- Two Car Garage

Read More Online