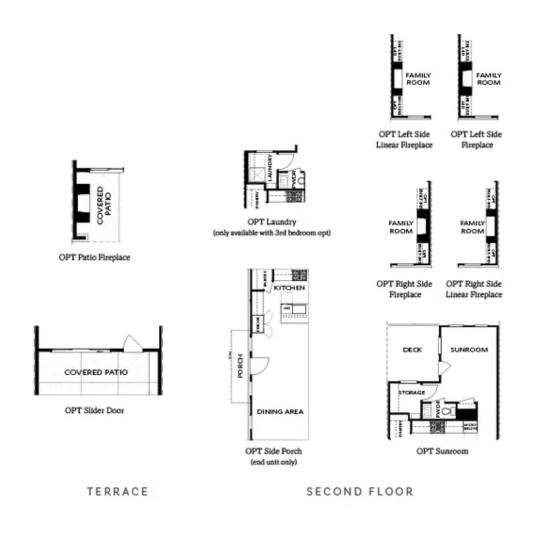

Elevation N

Want to Know More About This Home?

OPTIONS

Want to Know More About This Home?

OPT Open Rail

OPT Bedroom 3 - ONLY Available with Optional Sunroom

OPT Walk-Through Shower

OPT Freestanding Tub/Shower Combo

OPT Decked Tub/ Shower Combo

OPTIONS

Want to Know More About This Home?