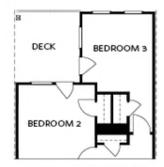

Elevation N

Want to Know More About This Home?

OPTIONS

Want to Know More About This Home?

OPT Open Rail

OPT Bedroom 3 - ONLY Available with Optional Sunroom

OPT Walk-Through Shower

OPT Freestanding Tub/Shower Combo