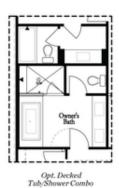

CONTACT OUR NEW HOME NAVIGATOR

**NONE** 

Terrace Level Options

Want to Know More About This Home?

CONTACT OUR NEW HOME NAVIGATOR

**NONE** 

Opt. Walk-Through Shower

Opt. Bedroom 3 \*Only Available with Sunroom option \*Laundry Moved to Main Level w/ this Opt.