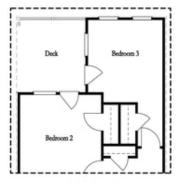

CONTACT OUR NEW HOME NAVIGATOR

**NONE** 

Terrace Level Options

Want to Know More About This Home?

CONTACT OUR NEW HOME NAVIGATOR

**NONE** 

Opt. Walk-Through Shower

Opt. Bedroom 3 \*Only Available with Sunroom option \*Laundry Moved to Main Level w/ this Opt.