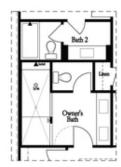

CONTACT OUR NEW HOME NAVIGATOR

**NONE** 

Terrace Level Options

Want to Know More About This Home?

CONTACT OUR NEW HOME NAVIGATOR

**NONE** 

Opt. Walk-Through Shower

Opt. Bedroom 3 \*Only Available with Sunroom option \*Laundry Moved to Main Level w/ this Opt.