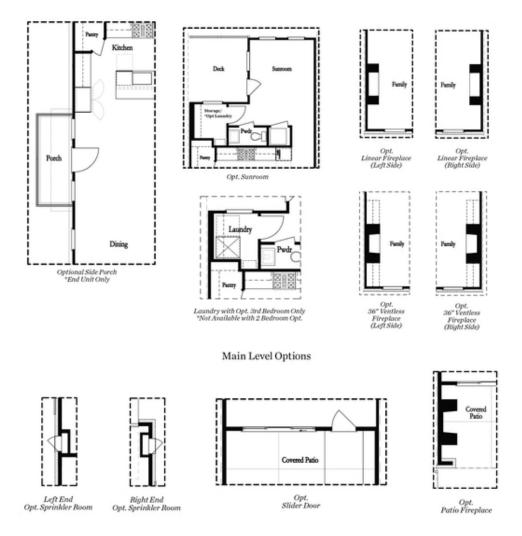

CONTACT OUR NEW HOME NAVIGATOR

**NONE** 

Terrace Level Options

Want to Know More About This Home?

CONTACT OUR NEW HOME NAVIGATOR

**NONE** 

Opt. Walk-Through Shower

Opt. Bedroom 3 \*Only Available with Sunroom option \*Laundry Moved to Main Level w/ this Opt.