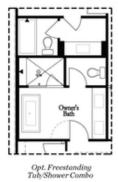

CONTACT OUR NEW HOME NAVIGATOR

**NONE** 

Terrace Level Options

Want to Know More About This Home?

CONTACT OUR NEW HOME NAVIGATOR

**NONE** 

Opt. Walk-Through Shower

Opt. Bedroom 3 \*Only Available with Sunroom option \*Laundry Moved to Main Level w/ this Opt.