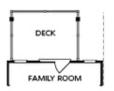

## 103 IVEYBROOKE LANE, 56 THE BARNSLEY I TOWNHOUSE IN IVEYBROOKE | ALPHARETTA, GA

PRICED AT **\$598,140** 

1694 Sq Ft

☐ 2 Red

2.5 Baths

1 Car Garage

كا 3.0 Story

Spring into a New Home with The Providence Group! Step into luxury with this thoughtfully designed townhome that perfectly blends modern elegance with everyday functionality. Featuring 2 spacious bedrooms, 2.5 baths, and high-end finishes throughout, this home is tailored for comfortable, stylish living. From the moment you arrive, the private front entry, fenced yard, and covered terrace offer a warm welcome and ideal space for outdoor entertaining. Inside, the entry-level boasts a flexible office/media room with both a front door and sliding glass access, creating a bright, versatile space. Upstairs, the open-concept living area is the heart of the home, showcasing a beautiful kitchen island with Calacatta Sierra Quartz countertops, 42" White cabinets with crown molding and soft-close doors. The kitchen is fully outfitted with GE stainless steel appliances, including a gas range, built-in microwave, dishwasher, and range hood. Enjoy abundant natural light and seamless indooroutdoor flow with a private wooden deck perfect for relaxing or entertaining. On the upper level, you'll find a luxurious owner's suite, a comfortable secondary bedroom, two full bathrooms, and a convenient laundry closet. Location is everything – and this home has it all! Just steps from premier shopping at Avalon, dining in Downtown Alpharetta, ...

## 103 IVEYBROOKE LANE, 56 THE BARNSLEY I TOWNHOUSE IN IVEYBROOKE | ALPHARETTA, GA

TERRACE

Elevation N

Want to Know More About This Home?

SECOND FLOOR

Elevation N

Want to Know More About This Home?

THIRD FLOOR