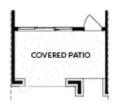

## 103 IVEYBROOKE LANE, 56 THE BARNSLEY I TOWNHOUSE IN IVEYBROOKE | ALPHARETTA, GA

PRICED AT **\$598,140** 

1694 Sq Ft

☐ 2 Red

2.5 Baths

1 Car Garage

كا 3.0 Story

Spring into a New Home with The Providence Group! Step into luxury with this thoughtfully designed townhome that perfectly blends modern elegance with everyday functionality. Featuring 2 spacious bedrooms, 2.5 baths, and high-end finishes throughout, this home is tailored for comfortable, stylish living. From the moment you arrive, the private front entry, fenced yard, and covered terrace offer a warm welcome and ideal space for outdoor entertaining. Inside, the entry-level boasts a flexible office/media room with both a front door and sliding glass access, creating a bright, versatile space. Upstairs, the open-concept living area is the heart of the home, showcasing a beautiful kitchen island with Calacatta Sierra Quartz countertops, 42" White cabinets with crown molding and soft-close doors. The kitchen is fully outfitted with GE stainless steel appliances, including a gas range, built-in microwave, dishwasher, and range hood. Enjoy abundant natural light and seamless indooroutdoor flow with a private wooden deck perfect for relaxing or entertaining. On the upper level, you'll find a luxurious owner's suite, a comfortable secondary bedroom, two full bathrooms, and a convenient laundry closet. Location is everything – and this home has it all! Just steps from premier shopping at Avalon, dining in Downtown Alpharetta, ...

## 103 IVEYBROOKE LANE, 56 THE BARNSLEY I TOWNHOUSE IN IVEYBROOKE | ALPHARETTA, GA

TERRACE

Elevation N

Want to Know More About This Home?

SECOND FLOOR

Elevation N

Want to Know More About This Home?

THIRD FLOOR