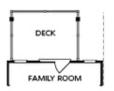

PRICED AT \$602,420

1694 Sq Ft

== 2 Beds

2.5 Baths

🗐 1 Car Garage

كا 3.0 Story

Your Home, Your Way with \$20K! Customize your home buying journey – use it towards low rates, upgrades, appliances, closing costs & more. Ends August 31, 2025. Discover luxury living in this beautifully crafted townhome that seamlessly combines modern elegance with everyday comfort. This home is designed for effortless, stylish living. From the moment you arrive, the private front entry, fenced yard, and covered terrace create a warm and welcoming first impression. Inside, the entry-level flex space serves perfectly as a home office or media room. Upstairs, the heart of the home awaits in the open-concept living area with an Electric Linear Fireplace, a stunning kitchen featuring a large island with Calacatta Lavasa Quartz countertops, 42" White cabinets with crown molding and soft-close doors, and premium GE stainless steel appliances. Step out onto your private wooden deck and enjoy seamless indoor-outdoor living. The top floor hosts a luxurious owner's suite, a second spacious bedroom with a full bath, and a convenient laundry closet. IveyBrooke is just a short drive away to Avalon, Downtown Alpharetta dining, Top Golf, The Cooler, and more. Additional highlights include a one-car garage with EV charger, driveway parking, and ample guest parking throughout the community. Located ...

Want to Know More About This Home?

TERRACE

Elevation N

Want to Know More About This Home?

SECOND FLOOR

Elevation N

Want to Know More About This Home?

THIRD FLOOR