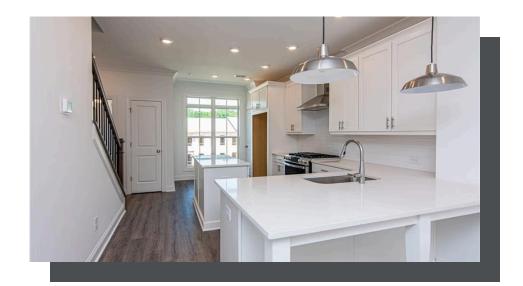

PRICED AT \$602,420

1694 Sq Ft

== 2 Beds

2.5 Baths

🗐 1 Car Garage

كا 3.0 Story

Your Home, Your Way with \$20K! Customize your home buying journey – use it towards low rates, upgrades, appliances, closing costs & more. Ends August 31, 2025. Discover luxury living in this beautifully crafted townhome that seamlessly combines modern elegance with everyday comfort. This home is designed for effortless, stylish living. From the moment you arrive, the private front entry, fenced yard, and covered terrace create a warm and welcoming first impression. Inside, the entry-level flex space serves perfectly as a home office or media room. Upstairs, the heart of the home awaits in the open-concept living area with an Electric Linear Fireplace, a stunning kitchen featuring a large island with Calacatta Lavasa Quartz countertops, 42" White cabinets with crown molding and soft-close doors, and premium GE stainless steel appliances. Step out onto your private wooden deck and enjoy seamless indoor-outdoor living. The top floor hosts a luxurious owner's suite, a second spacious bedroom with a full bath, and a convenient laundry closet. IveyBrooke is just a short drive away to Avalon, Downtown Alpharetta dining, Top Golf, The Cooler, and more. Additional highlights include a one-car garage with EV charger, driveway parking, and ample guest parking throughout the community. Located ...