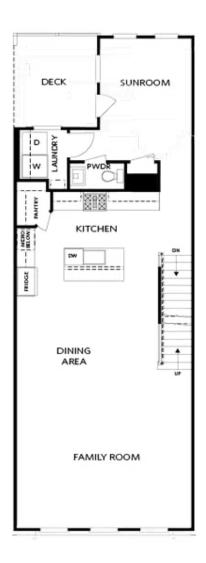

PRICED AT **\$730,320** 

2145 Sq Ft

3 Beds

2.5 Baths

2 Car Garage

علام 3.0 Story

PICK YOUR PROMOTION! \$20k- Choose the path to homeownership that fits your life- low rates, upgrades, appliances, closing cost and more. Ends July 31st 2025. Experience elevated living in a beautifully designed townhome that blends modern elegance with everyday practicality. With 3 spacious bedrooms, 2.5 bathrooms, and high-end finishes throughout, this home is built for both comfort and style. From the moment you arrive, you'll be welcomed by a private front entry, fenced-in yard, and a covered terrace—an inviting outdoor space perfect for relaxing or entertaining guests. Inside, the entry-level features a flexible office or media room with dual access via a front door and sliding glass door, offering a light-filled, adaptable space. On the main floor, the open-concept design creates a seamless flow between the living, dining, and kitchen areas. The centerpiece kitchen showcases a large island with Calacatta Sierra Quartz countertops, 42" cabinets with crown molding, and soft-close doors. Premium GE stainless steel appliances—including a gas range, built-in microwave, range hood, and dishwasher—complete the space. A private wooden deck extends your living space outdoors, perfect for unwinding or entertaining. Upstairs, retreat to the luxurious owner's suite with a spa-inspired bathroom, alongside two secondary bedrooms with their own private ...

Want to Know More About This Home?

TERRACE

Elevation N

Want to Know More About This Home?

SECOND FLOOR W. OPT SUNROOM

Elevation N

Want to Know More About This Home?

THIRD FLOOR W. OPT BEDROOM 3