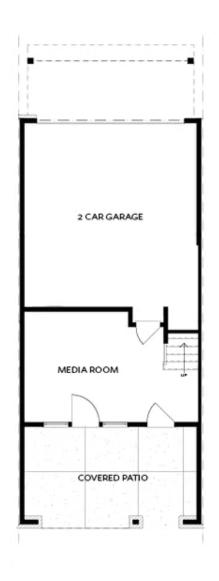

PRICED AT **\$730,320** 

2145 Sq Ft

3 Beds

2.5 Baths

2 Car Garage

علام 3.0 Story

PICK YOUR PROMOTION! \$20k- Choose the path to homeownership that fits your life- low rates, upgrades, appliances, closing cost and more. Ends July 31st 2025. Experience elevated living in a beautifully designed townhome that blends modern elegance with everyday practicality. With 3 spacious bedrooms, 2.5 bathrooms, and high-end finishes throughout, this home is built for both comfort and style. From the moment you arrive, you'll be welcomed by a private front entry, fenced-in yard, and a covered terrace—an inviting outdoor space perfect for relaxing or entertaining guests. Inside, the entry-level features a flexible office or media room with dual access via a front door and sliding glass door, offering a light-filled, adaptable space. On the main floor, the open-concept design creates a seamless flow between the living, dining, and kitchen areas. The centerpiece kitchen showcases a large island with Calacatta Sierra Quartz countertops, 42" cabinets with crown molding, and soft-close doors. Premium GE stainless steel appliances—including a gas range, built-in microwave, range hood, and dishwasher—complete the space. A private wooden deck extends your living space outdoors, perfect for unwinding or entertaining. Upstairs, retreat to the luxurious owner's suite with a spa-inspired bathroom, alongside two secondary bedrooms with their own private ...

Want to Know More About This Home?

TERRACE

Elevation N

Want to Know More About This Home?

SECOND FLOOR W. OPT SUNROOM

Elevation N

Want to Know More About This Home?

THIRD FLOOR W. OPT BEDROOM 3