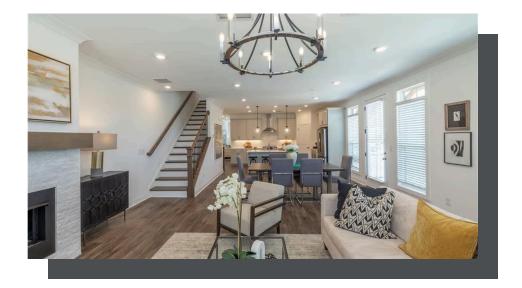

PRICED AT **\$730,320** 

2145 Sq Ft

3 Beds

2.5 Baths

2 Car Garage

علام 3.0 Story

PICK YOUR PROMOTION! \$20k- Choose the path to homeownership that fits your life- low rates, upgrades, appliances, closing cost and more. Ends July 31st 2025. Experience elevated living in a beautifully designed townhome that blends modern elegance with everyday practicality. With 3 spacious bedrooms, 2.5 bathrooms, and high-end finishes throughout, this home is built for both comfort and style. From the moment you arrive, you'll be welcomed by a private front entry, fenced-in yard, and a covered terrace—an inviting outdoor space perfect for relaxing or entertaining guests. Inside, the entry-level features a flexible office or media room with dual access via a front door and sliding glass door, offering a light-filled, adaptable space. On the main floor, the open-concept design creates a seamless flow between the living, dining, and kitchen areas. The centerpiece kitchen showcases a large island with Calacatta Sierra Quartz countertops, 42" cabinets with crown molding, and soft-close doors. Premium GE stainless steel appliances—including a gas range, built-in microwave, range hood, and dishwasher—complete the space. A private wooden deck extends your living space outdoors, perfect for unwinding or entertaining. Upstairs, retreat to the luxurious owner's suite with a spa-inspired bathroom, alongside two secondary bedrooms with their own private ...