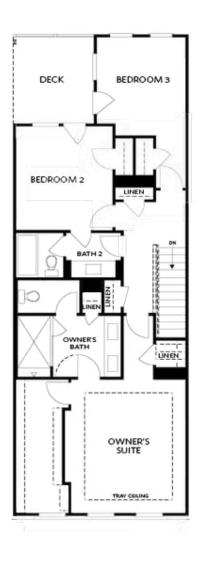

PRICED AT **\$730,320** 

2145 Sq Ft

3 Beds

2.5 Baths

2 Car Garage

علام 3.0 Story

PICK YOUR PROMOTION! \$20k- Choose the path to homeownership that fits your life- low rates, upgrades, appliances, closing cost and more. Ends July 31st 2025. Experience elevated living in a beautifully designed townhome that blends modern elegance with everyday practicality. With 3 spacious bedrooms, 2.5 bathrooms, and high-end finishes throughout, this home is built for both comfort and style. From the moment you arrive, you'll be welcomed by a private front entry, fenced-in yard, and a covered terrace—an inviting outdoor space perfect for relaxing or entertaining guests. Inside, the entry-level features a flexible office or media room with dual access via a front door and sliding glass door, offering a light-filled, adaptable space. On the main floor, the open-concept design creates a seamless flow between the living, dining, and kitchen areas. The centerpiece kitchen showcases a large island with Calacatta Sierra Quartz countertops, 42" cabinets with crown molding, and soft-close doors. Premium GE stainless steel appliances—including a gas range, built-in microwave, range hood, and dishwasher—complete the space. A private wooden deck extends your living space outdoors, perfect for unwinding or entertaining. Upstairs, retreat to the luxurious owner's suite with a spa-inspired bathroom, alongside two secondary bedrooms with their own private ...

Want to Know More About This Home?

TERRACE

Elevation N

Want to Know More About This Home?

SECOND FLOOR W. OPT SUNROOM

Elevation N

Want to Know More About This Home?

THIRD FLOOR W. OPT BEDROOM 3